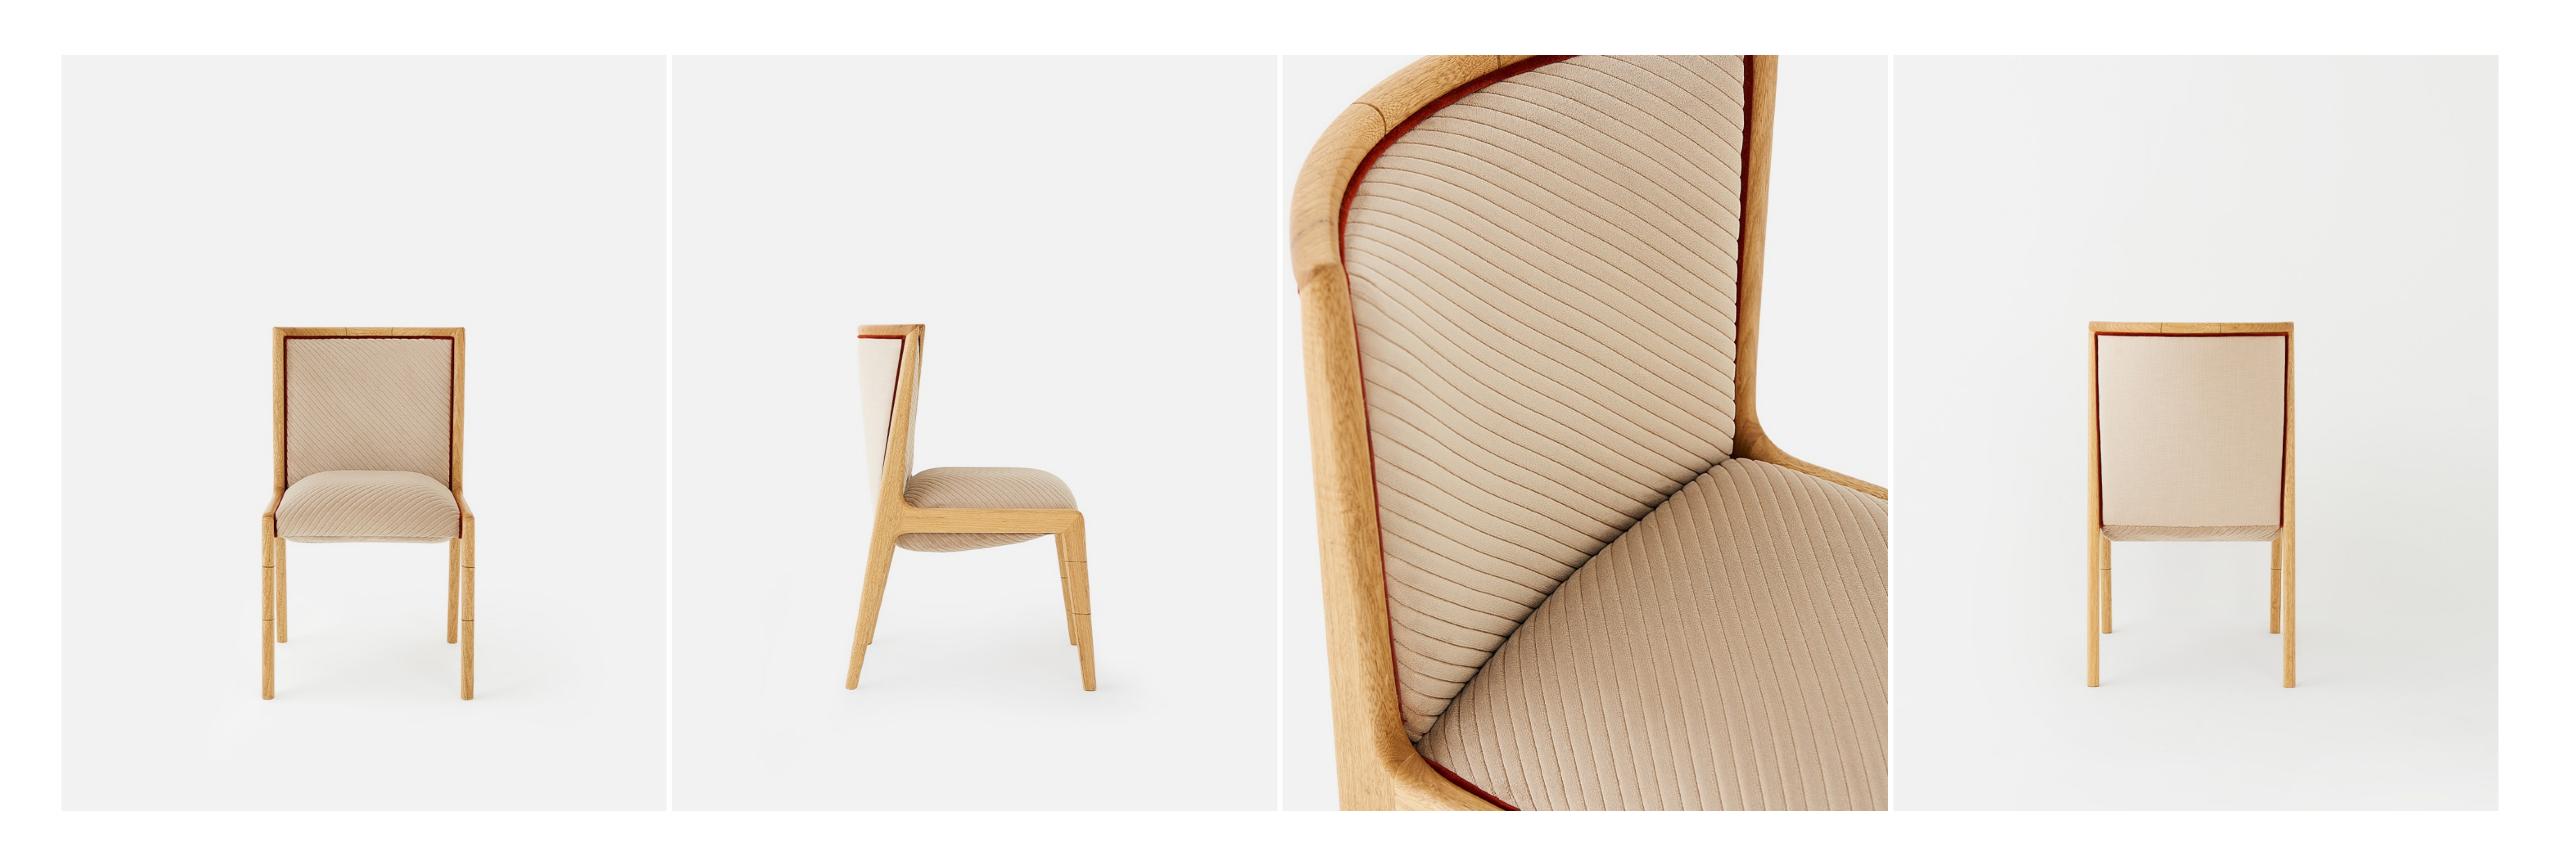

### Cross Corduroy Chair

Alpaq Studio Cross Corduroy Chair is made from natural wood, upholstered with an embroidered linen backrest and an orange corduroy velvet fabric seat. This unique chair combines the beauty of natural wood with the elegance of luxurious upholstery, creating a harmonious blend of style and comfort. Crafted from premium-quality natural wood, Cross Corduroy Chair showcases the inherent beauty of organic materials. The solid wood frame boasts a rich, warm tone, accentuating the natural grains and textures.

Product No : alpf7 W: 53 cm D: 45 cm H: 88 cm

Materials : Limba Wood, Velvet & Linen Fabric

Cross Corduroy Chair Beige

Product no: alpf104