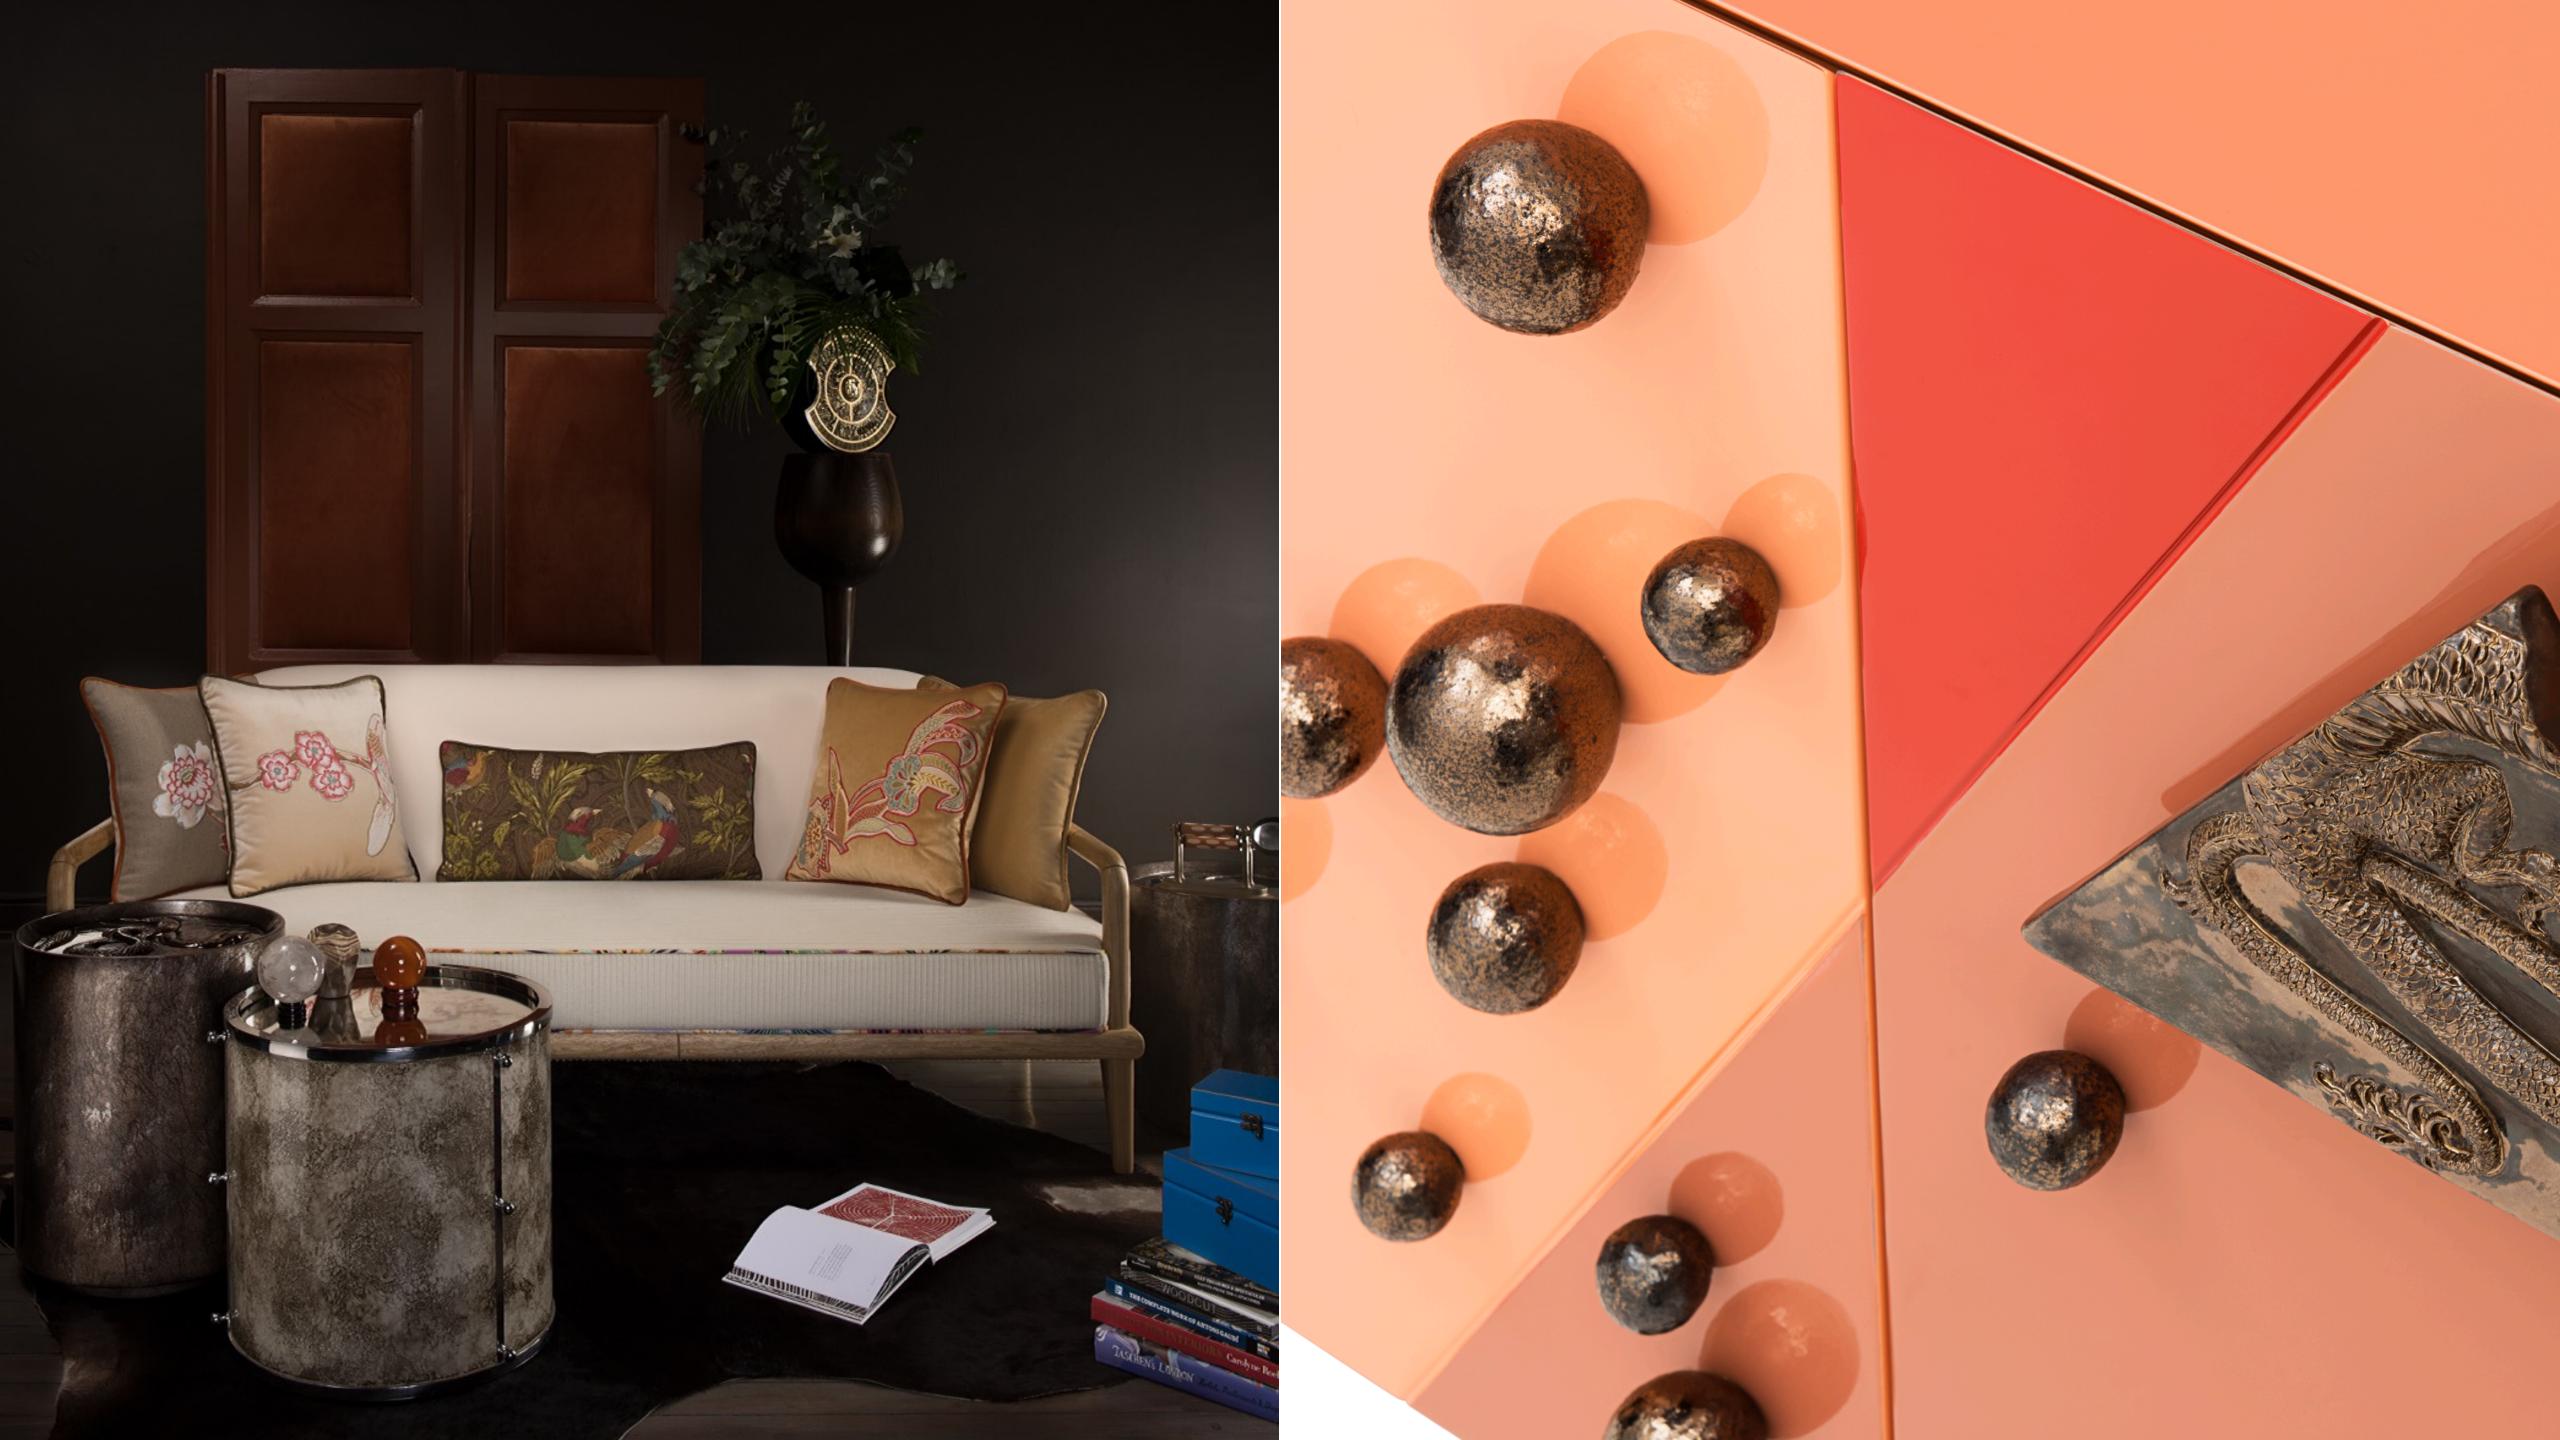

# Credenza Galaxy

Credenza Galaxy features lacquer finish exudes a luxurious shine, creating an aura of sophistication in any room. The smooth surface and clean lines embody a timeless elegance that effortlessly complements various interior styles, from contemporary to traditional.

Adding a touch of enchantment are the handmade ceramic decorations adorning the front panels of the credenza. These artistic accents depict awe-inspiring motifs, inspired by nature, space and mythology, bringing a sense of wonder and charm to your living space.

Product no : alpf6

W: 110 cm D: 45 cm H: 80 cm Materials : MDF, Ceramics