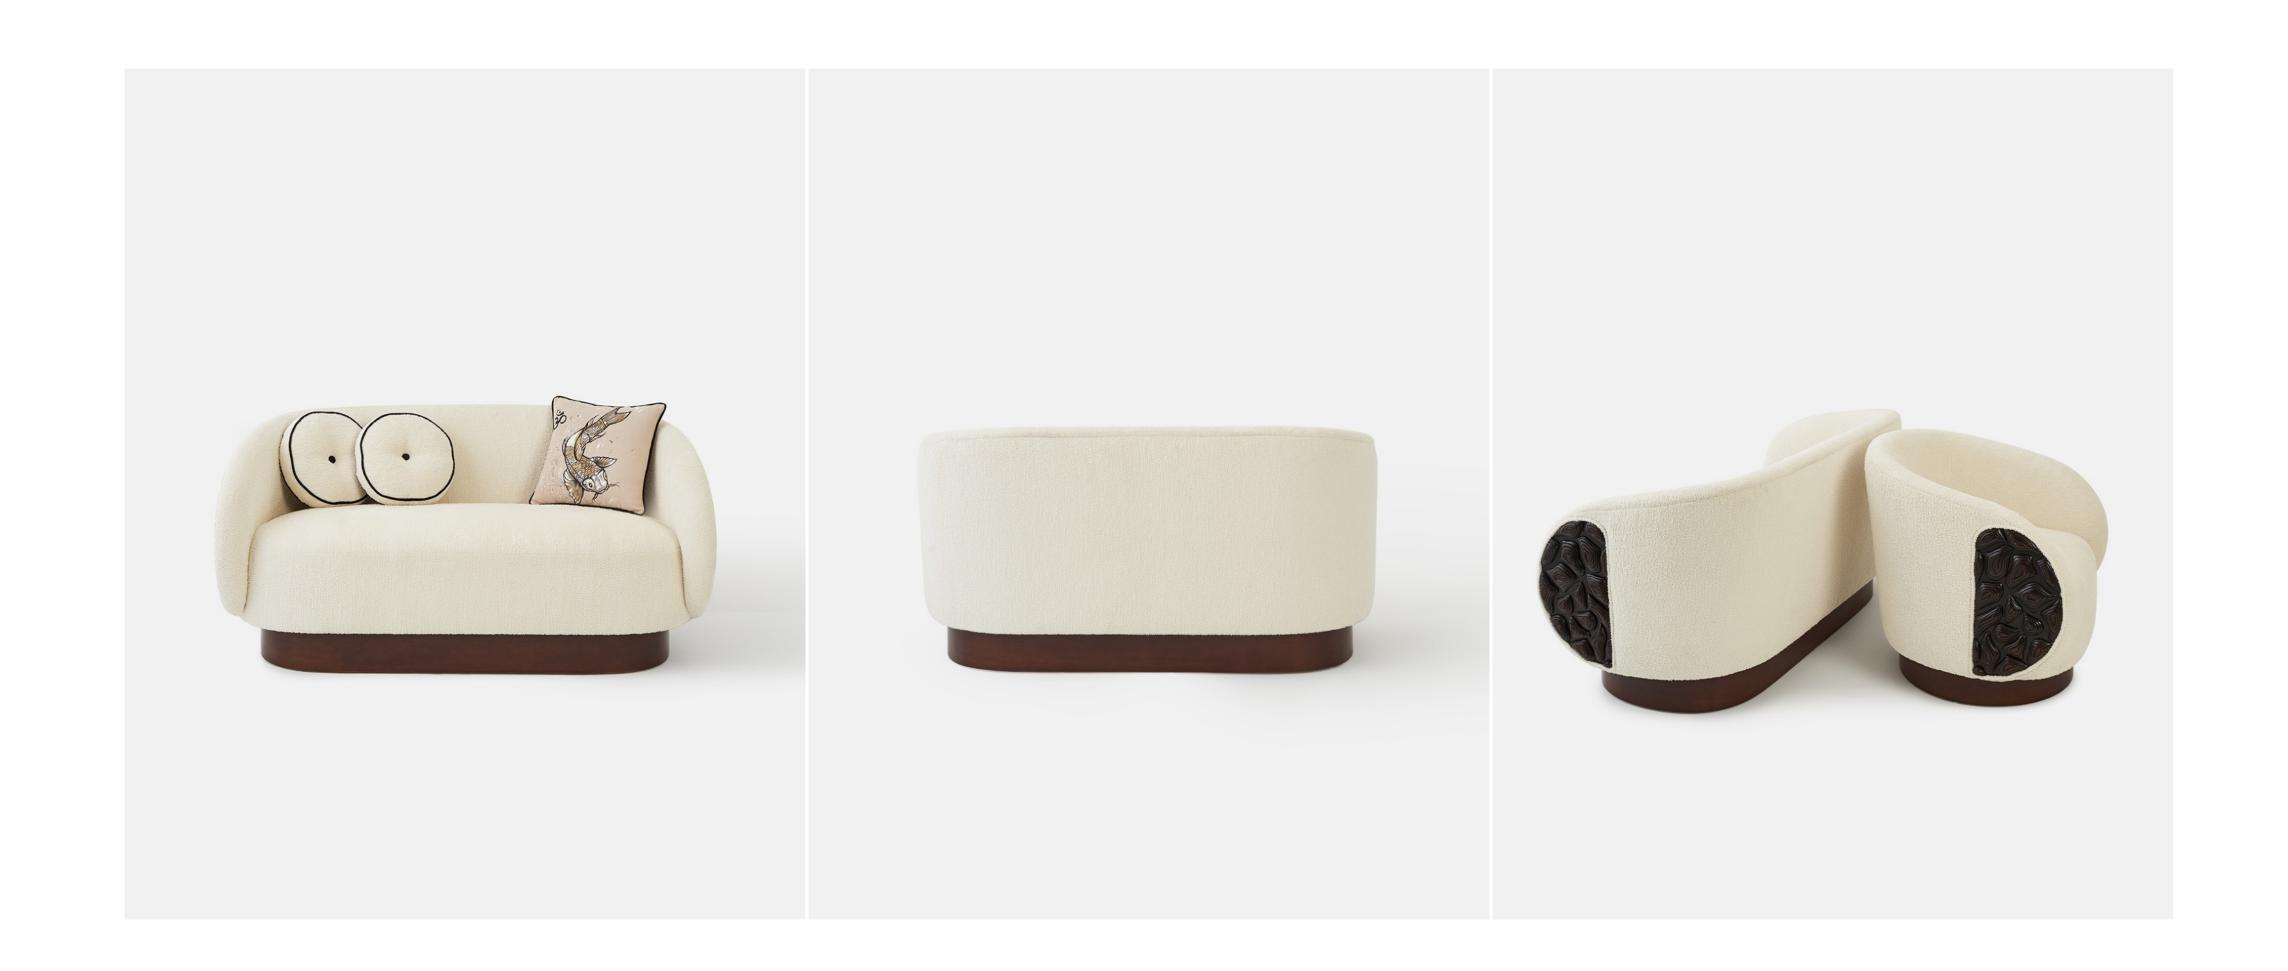

#### Midori Sofa

The Alpaq Studio Midori Sofa effortlessly combines classic and contemporary design elements. Crafted by hand, it showcases the perfect blend of dark wood and green velvet, accentuated by intricate upholstery on the back section of the sofa.

The Midori Sofa provides an exclusive level of comfort with its upholstered armrest features and expansive seating space.

Product no: alpst31

W: 190 cm D: 60 cm H: 80 cm

Materials: Walnut Wood