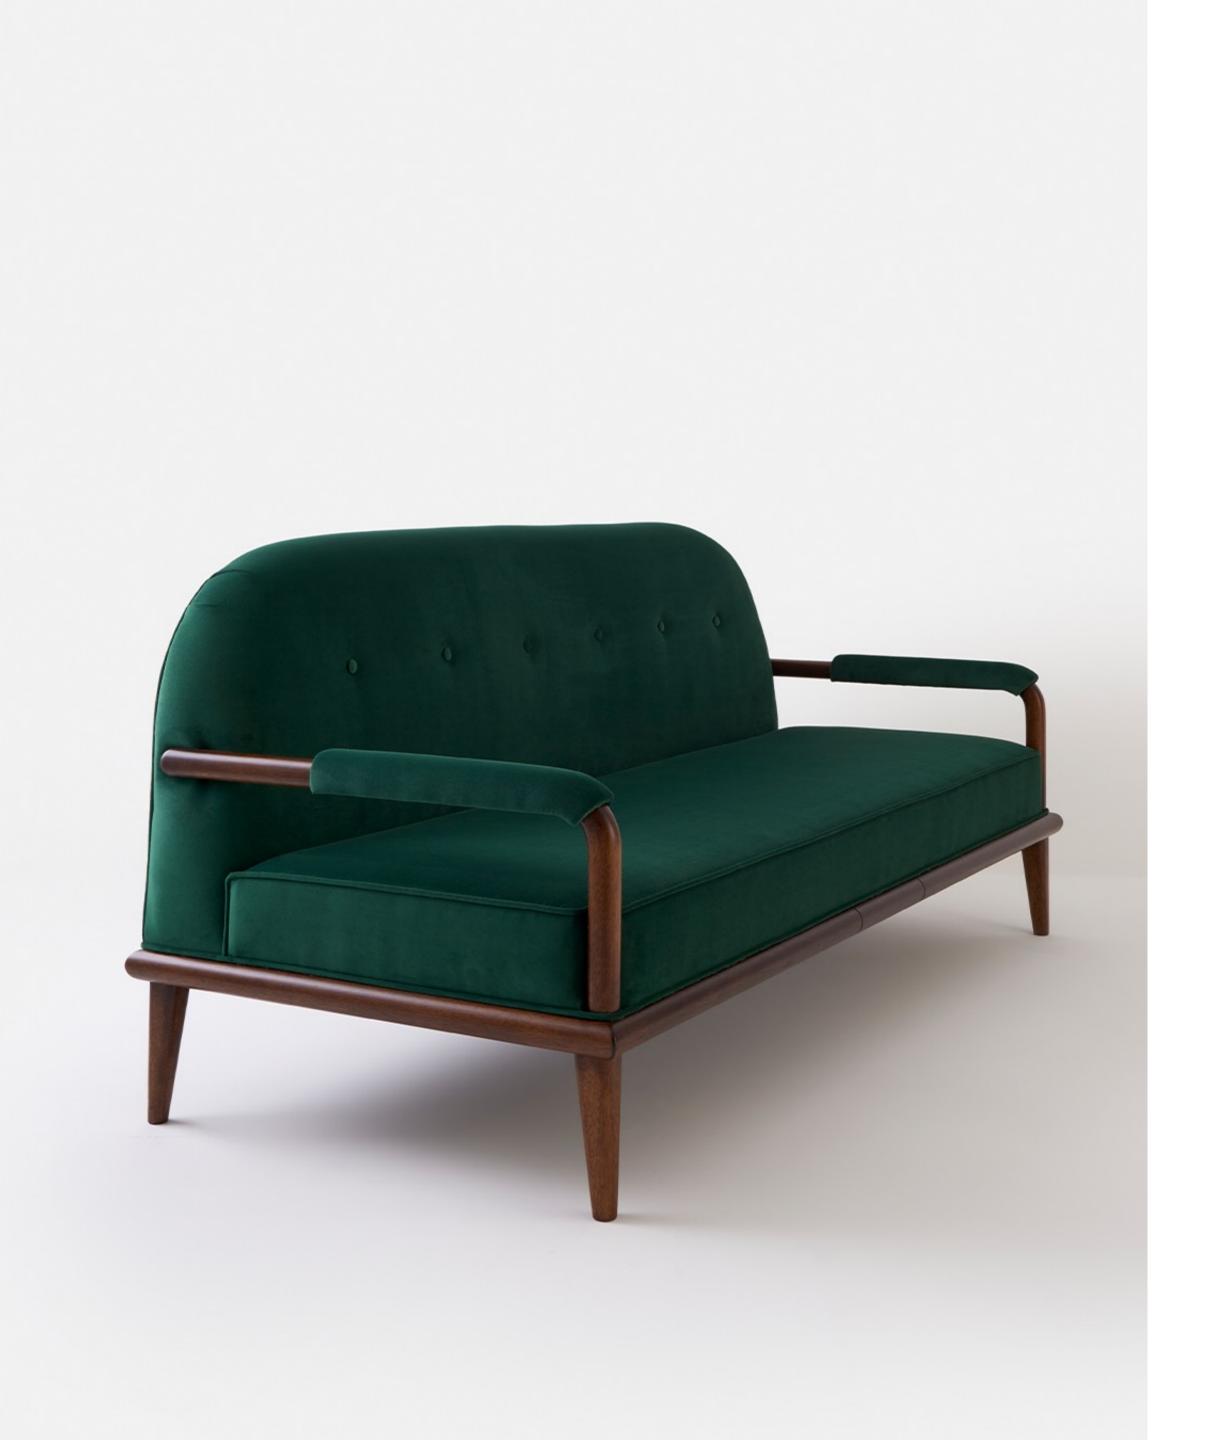

#### Midori Sofa

The Alpaq Studio Midori Sofa effortlessly combines classic and contemporary design elements. Crafted by hand, it showcases the perfect blend of dark wood and green velvet, accentuated by intricate upholstery on the back section of the sofa.

The Midori Sofa provides an exclusive level of comfort with its upholstered armrest features and expansive seating space.

Product no: alpst31

W: 190 cm D: 60 cm H: 80 cm

Materials: Walnut Wood