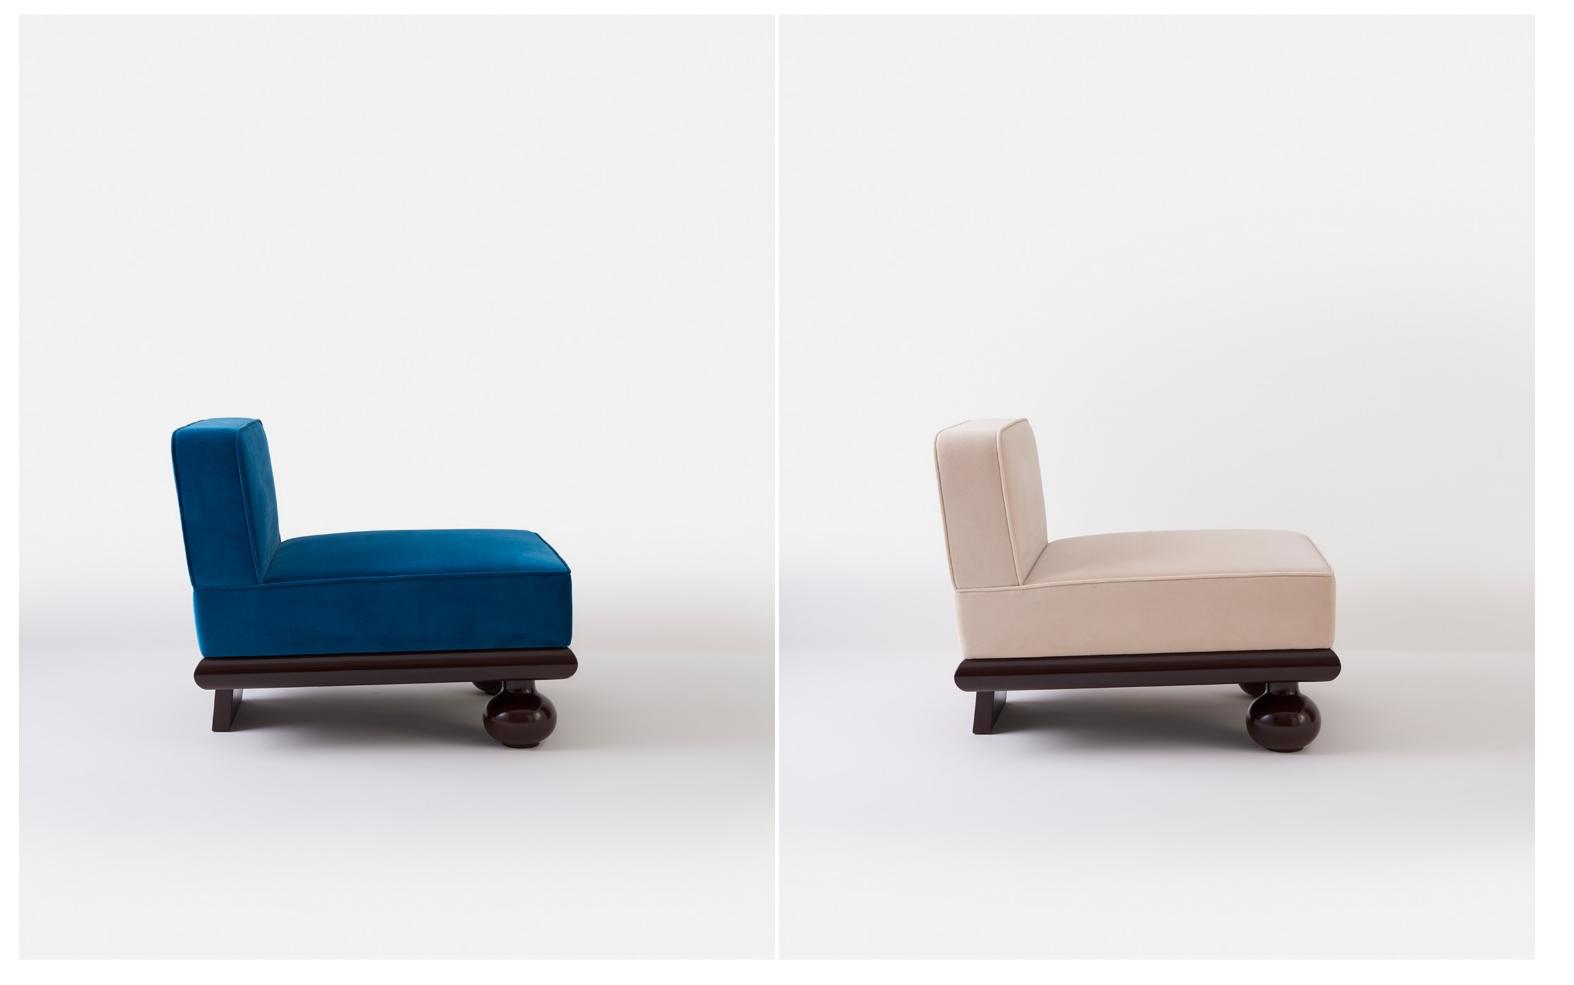

### Cross Corduroy Chair

Alpaq Studio Cross Corduroy Chair is made from natural wood, upholstered with an embroidered linen backrest and an orange corduroy velvet fabric seat. This unique chair combines the beauty of natural wood with the elegance of luxurious upholstery, creating a harmonious blend of style and comfort. Crafted from premium-quality natural wood, Cross Corduroy Chair showcases the inherent beauty of organic materials. The solid wood frame boasts a rich, warm tone, accentuating the natural grains and textures.

Product No : alpf7 W: 53 cm D: 45 cm H: 88 cm

Materials : Limba Wood, Velvet & Linen Fabric

Cross Corduroy Chair Beige

Product no: alpf104