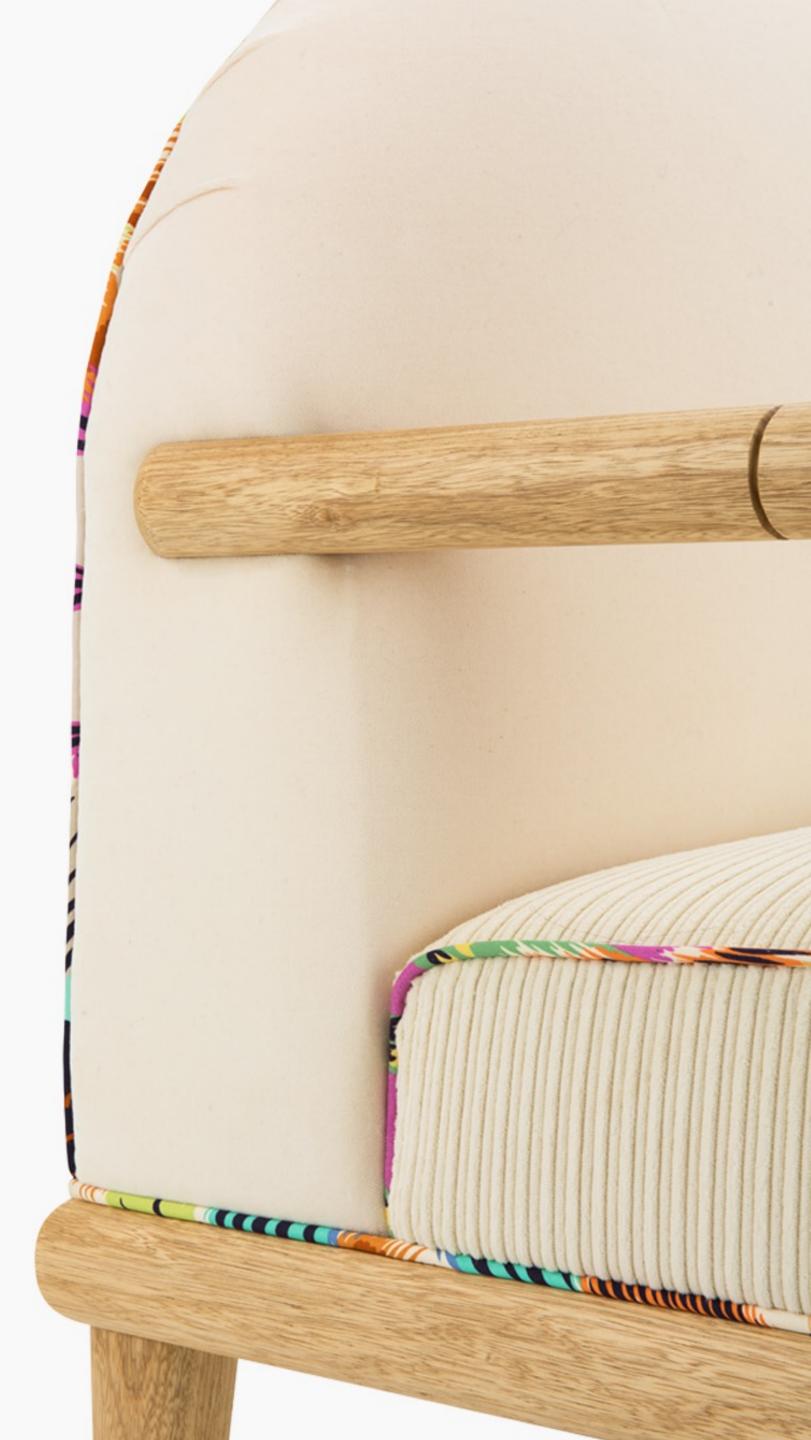

Corduroy Sofa

Beige velvet and corduroy fabric upholstered sofa, embraced by a natural wooden frame and detailed with flower patterned piping. This exquisite piece of furniture effortlessly emanates a fresh and modern aesthetic, elevating any living space.

Crafted with meticulous attention to detail, the soft beige velvet fabric gently envelops the sofa's seat, exuding an air of sophistication and luxury. The velvety texture invites you to indulge in plush comfort, while its soothing beige hue adds a touch of warmth and serenity to the overall design. Complementing the velvet upholstery, the corduroy fabric accentuates the sofa's backrest, introducing a subtle contrast and tactile allure.

W: 190 cm D: 60 cm H: 80 cm Materials : Limba Wood, Velvet & Silk Fabric

Product No : alpf3

Cozy Armchair Shell Edition - Cinnamon Velvet Product no : alpf101

Handmade Ceramic Snake Side Table

Alpaq Studio Ceramic Snake Side Tables are true masterpieces blends art and furniture.