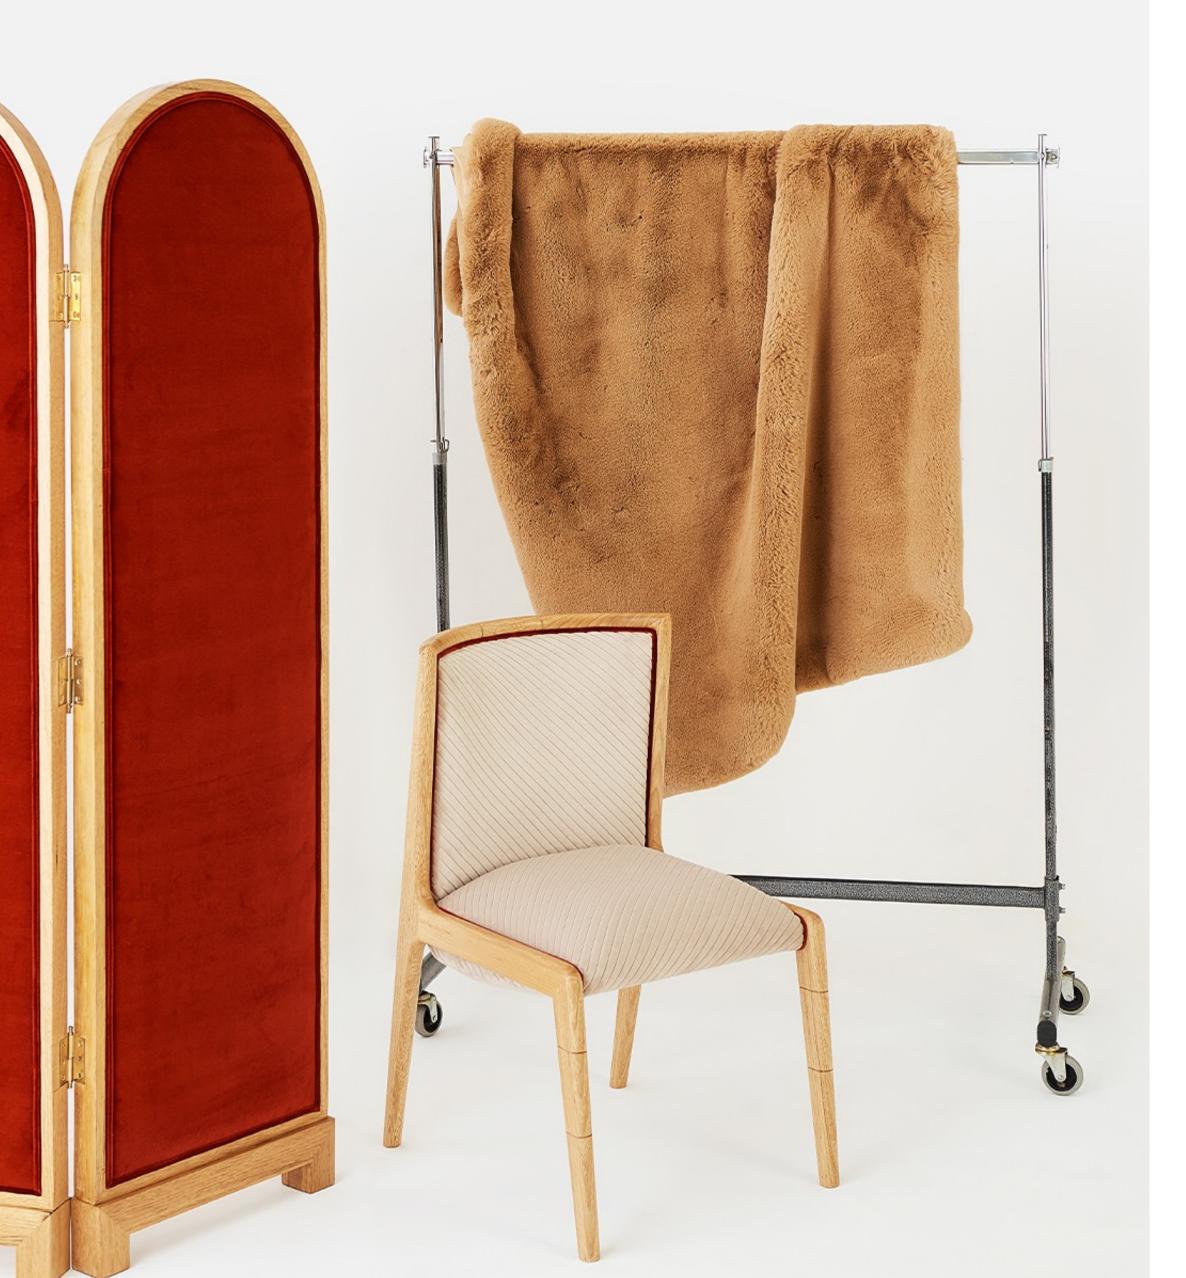

### Cross Corduroy Chair

Alpaq Studio Cross Corduroy Chair is made from natural wood, upholstered with an embroidered linen backrest and an orange corduroy velvet fabric seat. This unique chair combines the beauty of natural wood with the elegance of luxurious upholstery, creating a harmonious blend of style and comfort. Crafted from premium-quality natural wood, Cross Corduroy Chair showcases the inherent beauty of organic materials. The solid wood frame boasts a rich, warm tone, accentuating the natural grains and textures.

Product No : alpf7 W: 53 cm D: 45 cm H: 88 cm

Materials : Limba Wood, Velvet & Linen Fabric

Cross Corduroy Chair Beige

Product no: alpf104