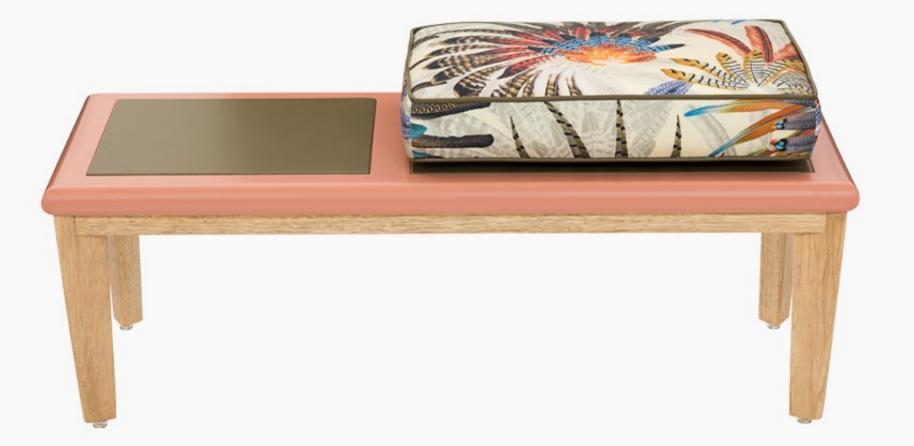

# The Sunrise Bench

Made from solid wood, The Sunrise Bench features salmon lacquer detail. Upholstered with vegan leather and feather patterned silk fabric.

Product no : alpf1 W: 100 cm D: 45 cm H: 45 cm

Materials : Limba Wood, Vegan Leather, Silk Fabric