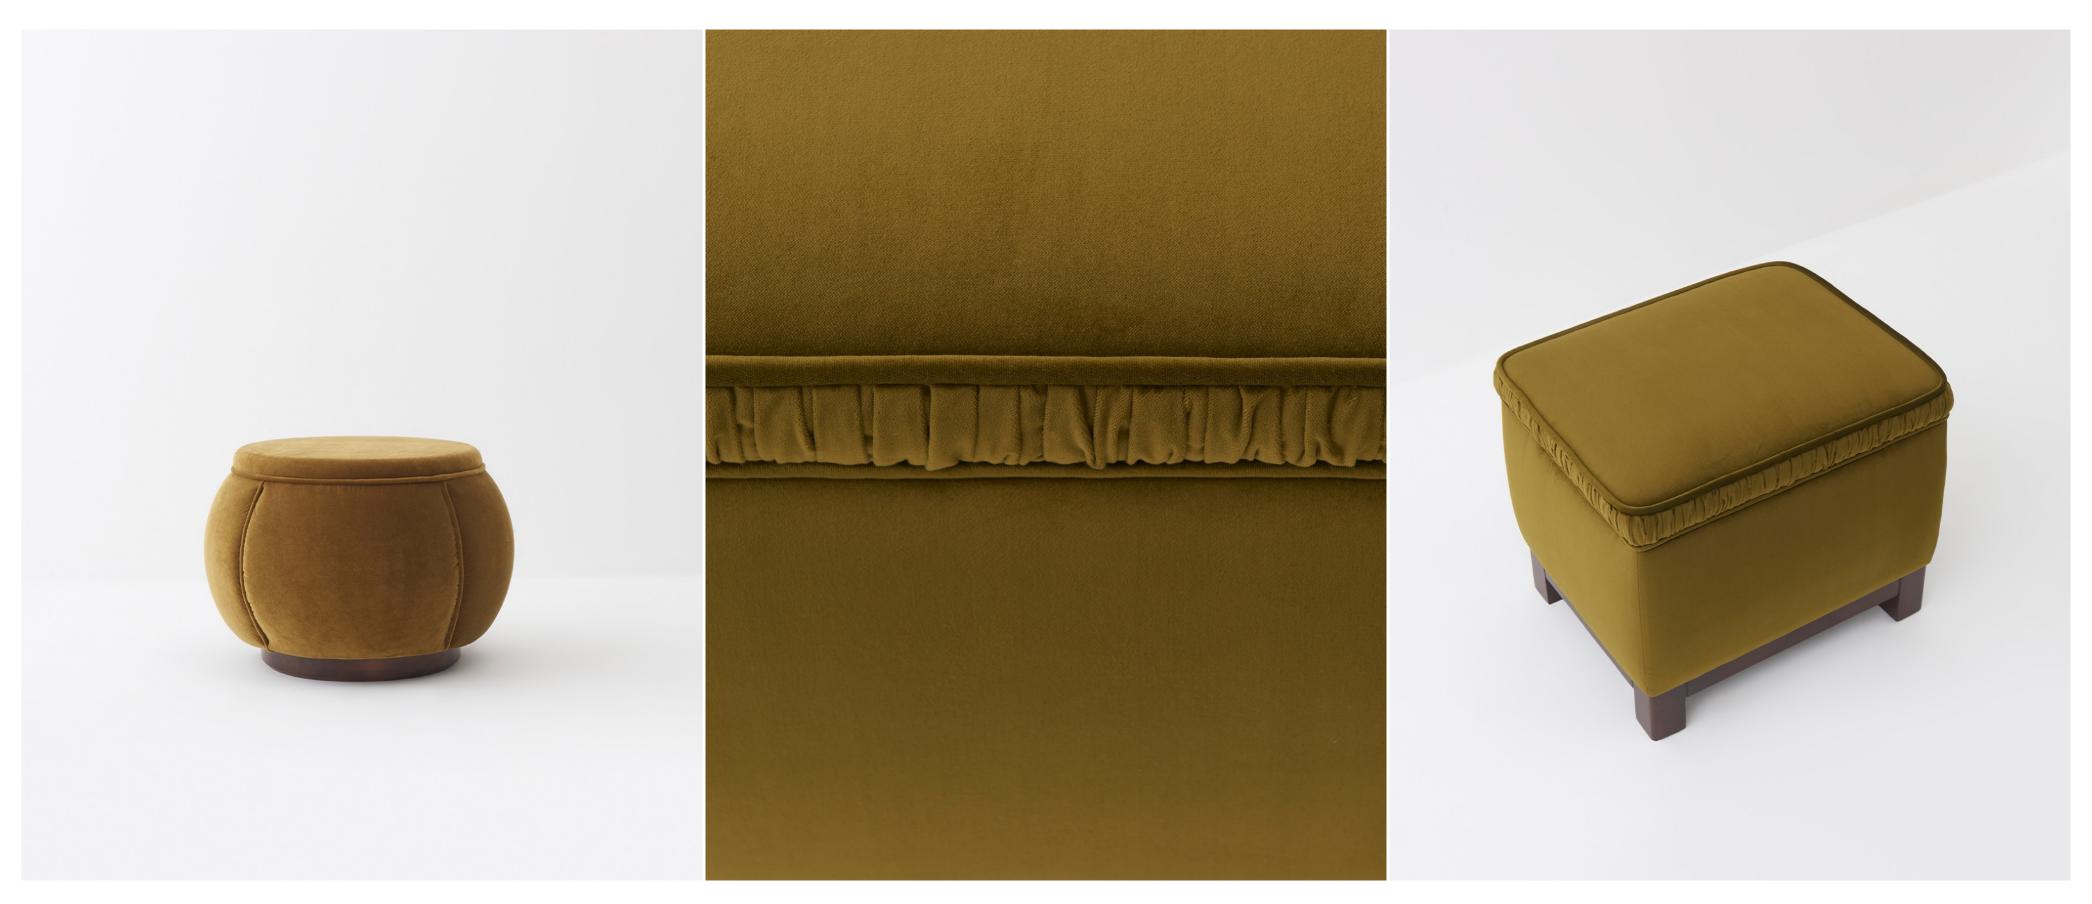

Product No : alpf11 W: 37 cm D: 37 cm H: 50 cm Materials : Oak-tree

Piping Detailed Round Velvet Ottoman

Product no : alpf21 W: 45 cm D: 45 cm H: 40 cm Materials: Solid Wood, Velvet Fabric

Ruffle Detailed Rectangular Velvet Ottoman

Product no : alpf20 W: 55 cm D: 45 cm H: 45 cm Materials: Solid Wood, Velvet Fabric