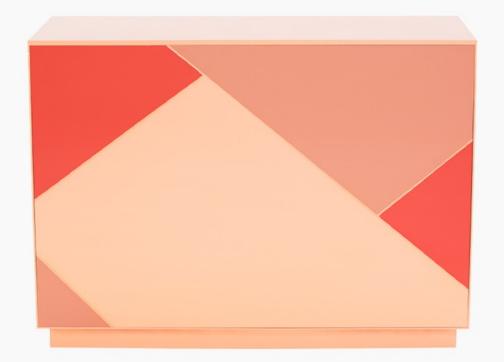

# Credenza Galaxy

Credenza Galaxy features lacquer finish exudes a luxurious shine, creating an aura of sophistication in any room. The smooth surface and clean lines embody a timeless elegance that effortlessly complements various interior styles, from contemporary to traditional.

Adding a touch of enchantment are the handmade ceramic decorations adorning the front panels of the credenza. These artistic accents depict awe-inspiring motifs, inspired by nature, space and mythology, bringing a sense of wonder and charm to your living space.

Product no : alpf6

W: 110 cm D: 45 cm H: 80 cm Materials : MDF, Ceramics