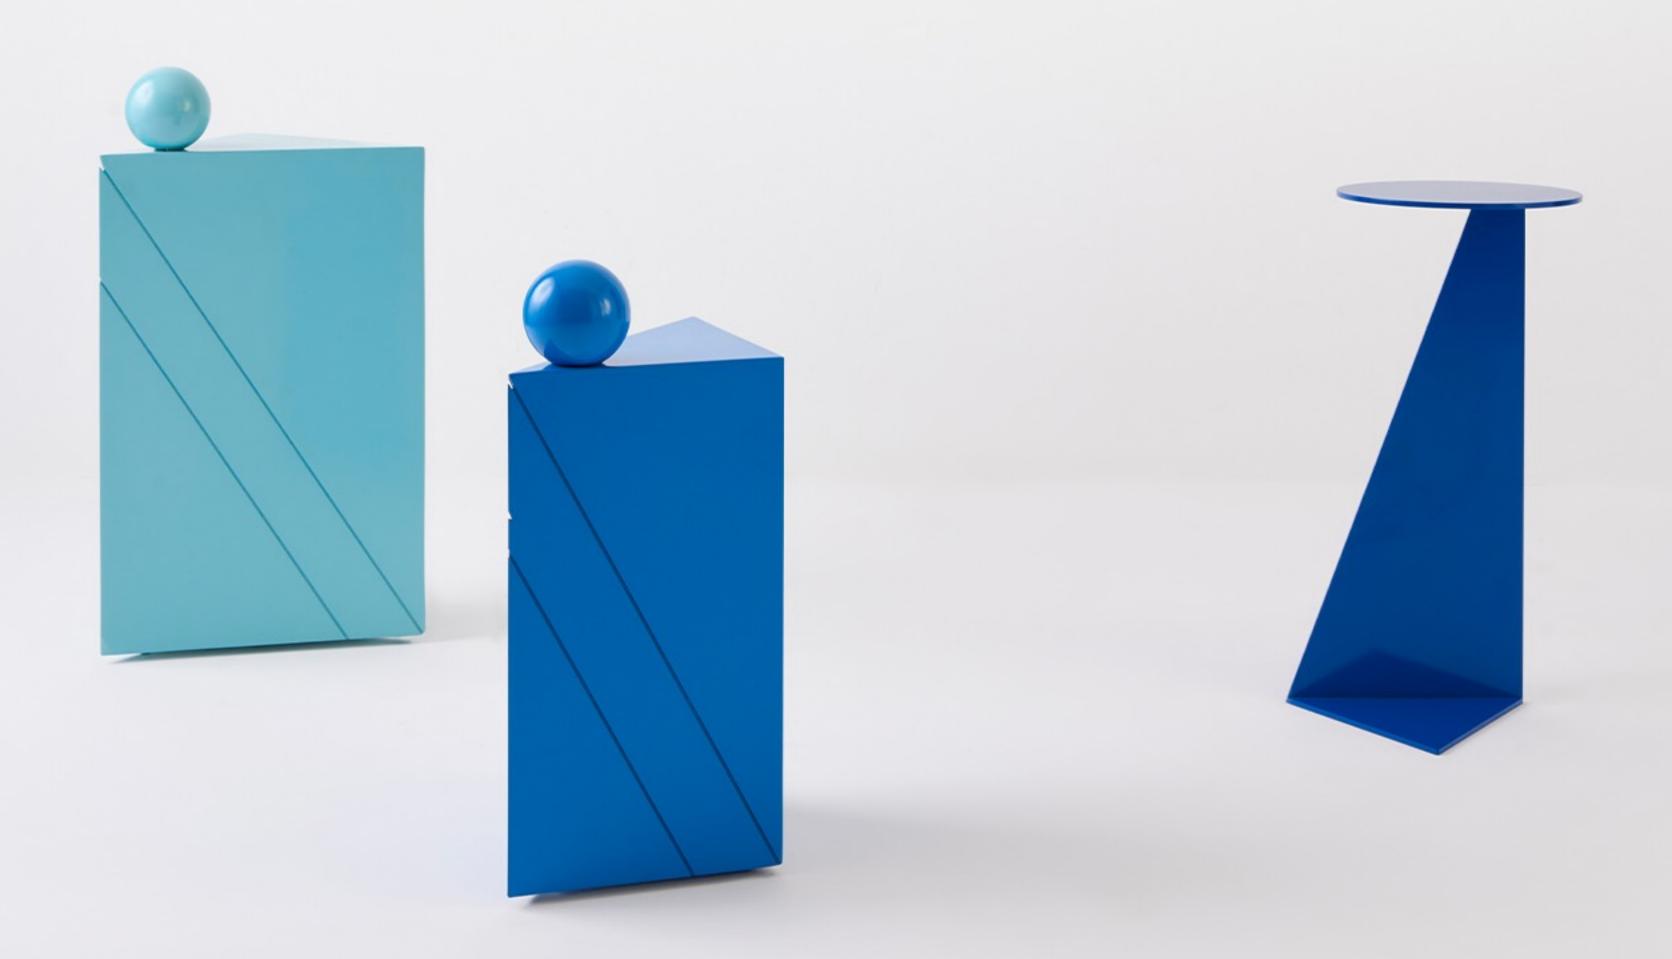

#### Midori Sofa

The Prizma Metal Side Table draws the eye with its captivating blue hue and the intriguing illusion formed by the interplay of various geometrical shapes. Its circular metal top, balanced on a triangular leg and pedestal, not only evokes a futuristic design sensibility but also provides a practical and stylish side table solution.

Product no: alpst34 W: 25 cm H: 55 cm Materials: Aluminium

#### Triangular Wooden Lacquer Side Table Set

The set of triangular wooden tables comprises two individual side tables. The graceful combination of water green and blue hues is accentuated by wooden spheres. These side tables can be arranged in various configurations and infuses vitality into interior spaces with their captivating design and color elements.

Product no: alpst35

Blue - W: 25 cm D: 35 cm H: 45 cm

Water Green - W: 35 cm D: 35 cm H: 55 cm

Materials : MDF