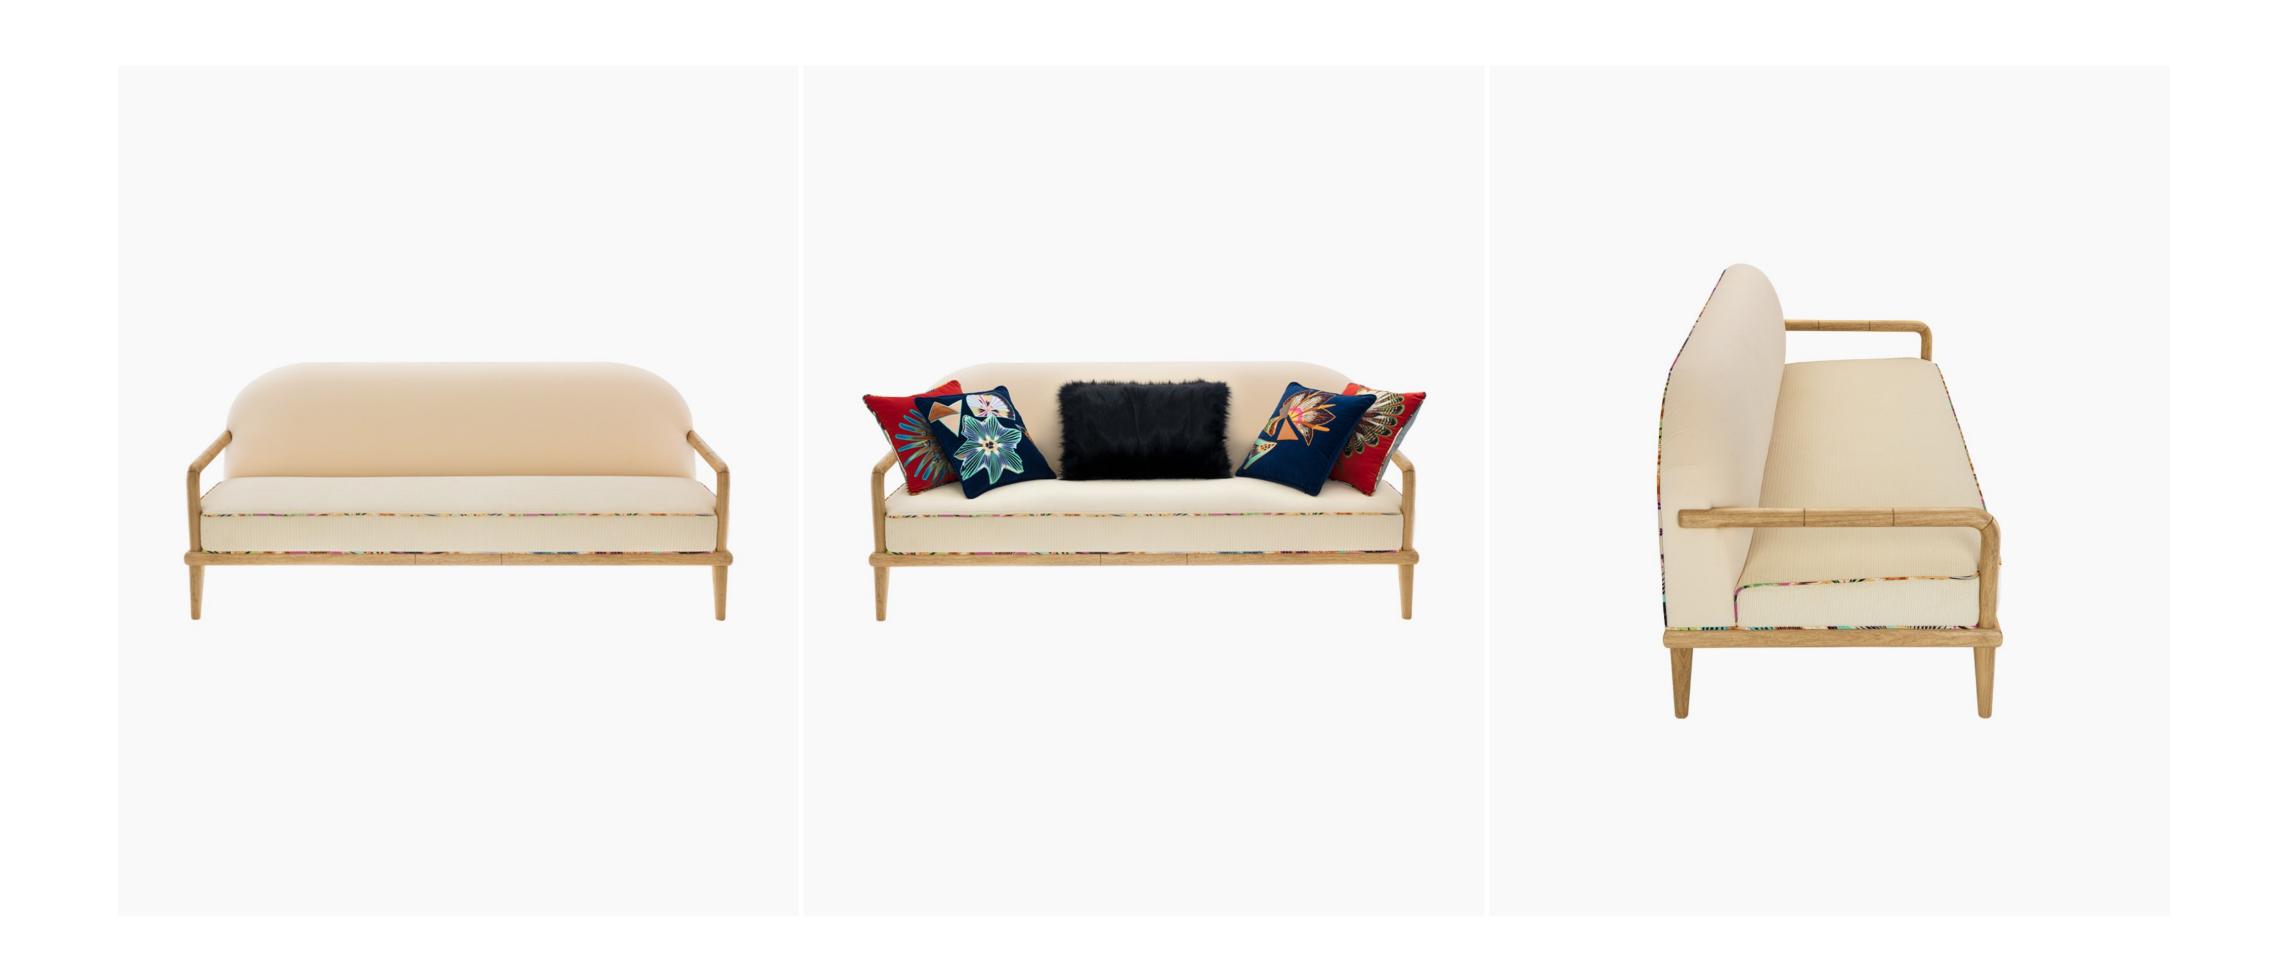

Corduroy Sofa

Beige velvet and corduroy fabric upholstered sofa, embraced by a natural wooden frame and detailed with flower patterned piping. This exquisite piece of furniture effortlessly emanates a fresh and modern aesthetic, elevating any living space.

Crafted with meticulous attention to detail, the soft beige velvet fabric gently envelops the sofa's seat, exuding an air of sophistication and luxury. The velvety texture invites you to indulge in plush comfort, while its soothing beige hue adds a touch of warmth and serenity to the overall design. Complementing the velvet upholstery, the corduroy fabric accentuates the sofa's backrest, introducing a subtle contrast and tactile allure.

W: 190 cm D: 60 cm H: 80 cm Materials : Limba Wood, Velvet & Silk Fabric

Product No : alpf3

Cozy Armchair Shell Edition - Cinnamon Velvet Product no : alpf101

Handmade Ceramic Snake Side Table

Alpaq Studio Ceramic Snake Side Tables are true masterpieces blends art and furniture.