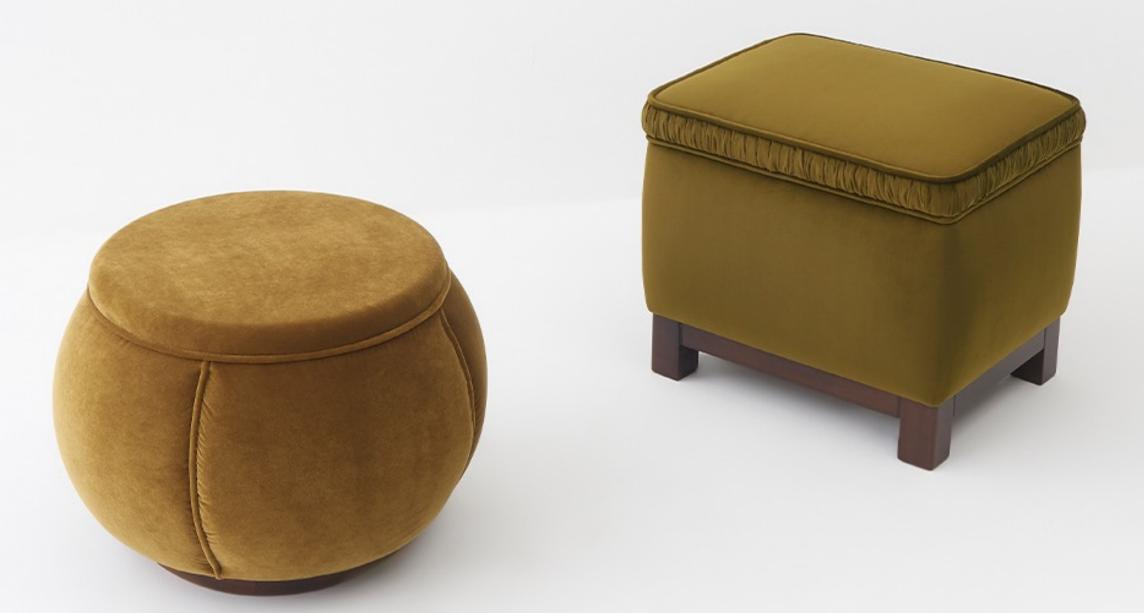

Product No : alpf11 W: 37 cm D: 37 cm H: 50 cm Materials : Oak-tree

Piping Detailed Round Velvet Ottoman

Product no : alpf21 W: 45 cm D: 45 cm H: 40 cm Materials: Solid Wood, Velvet Fabric

Ruffle Detailed Rectangular Velvet Ottoman

Product no : alpf20 W: 55 cm D: 45 cm H: 45 cm Materials: Solid Wood, Velvet Fabric