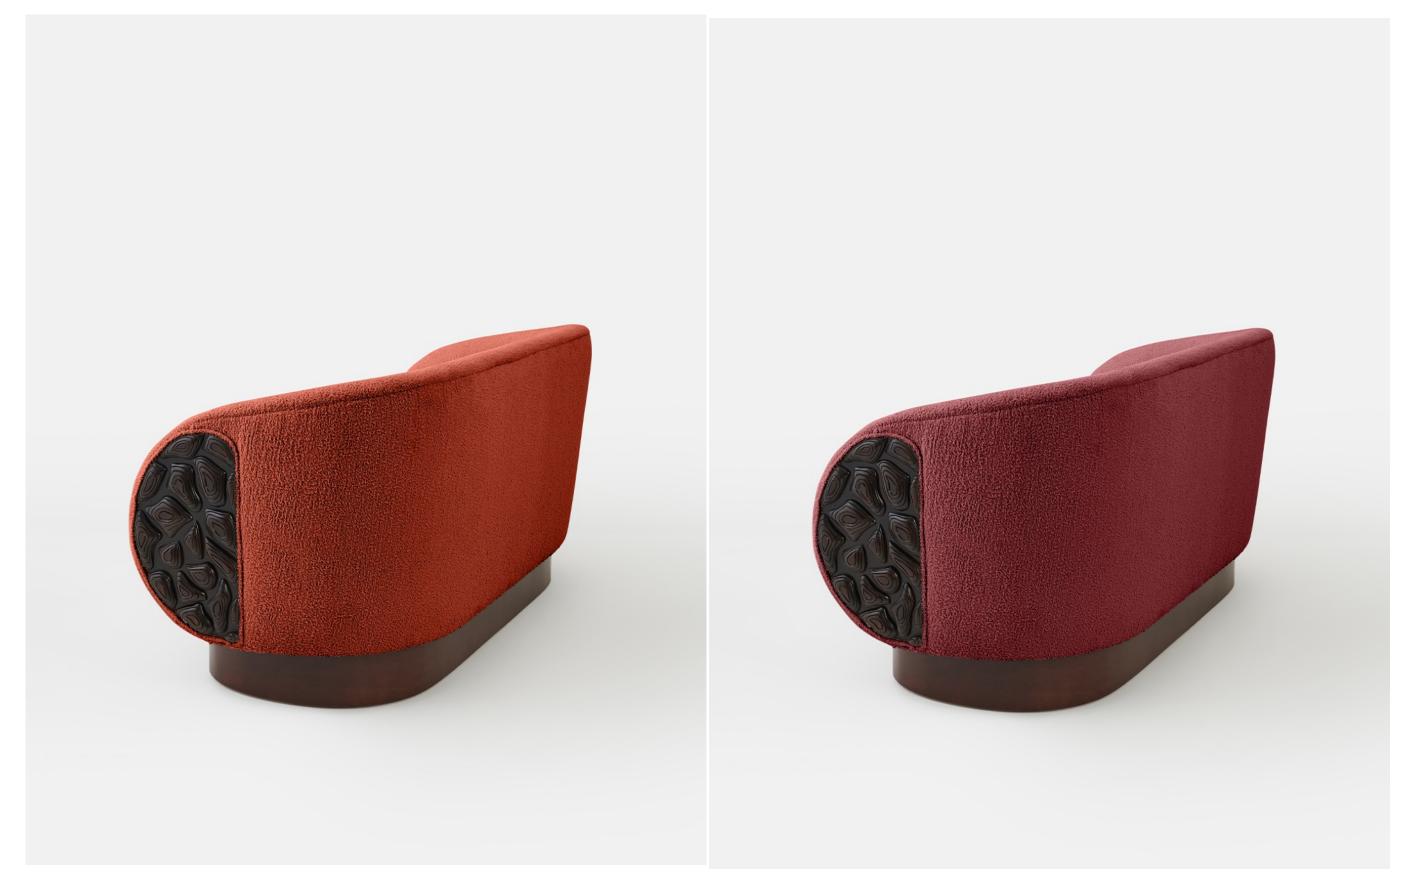

# Cozy Sofa

Cozy Sofa seamlessly blends sophistication and comfort. Luxurious sofa boasts intricately hand-carved details on the armrests, elevating it to a level of elegance that is unmatched. Upholstered with sumptuous boucle beige fabric, it offers a harmonious fusion of softness and contemporary style, creating a statement piece that will transform your living space.

Product no: alpf100

W: 180 cm D: 62 cm H: 80 cm

Materials : Walnut Wood, Boucle Fabric

Cozy Sofa Terracota Product no : alpf100t

Cozy Sofa Maroon Oak Product no : alpf100m