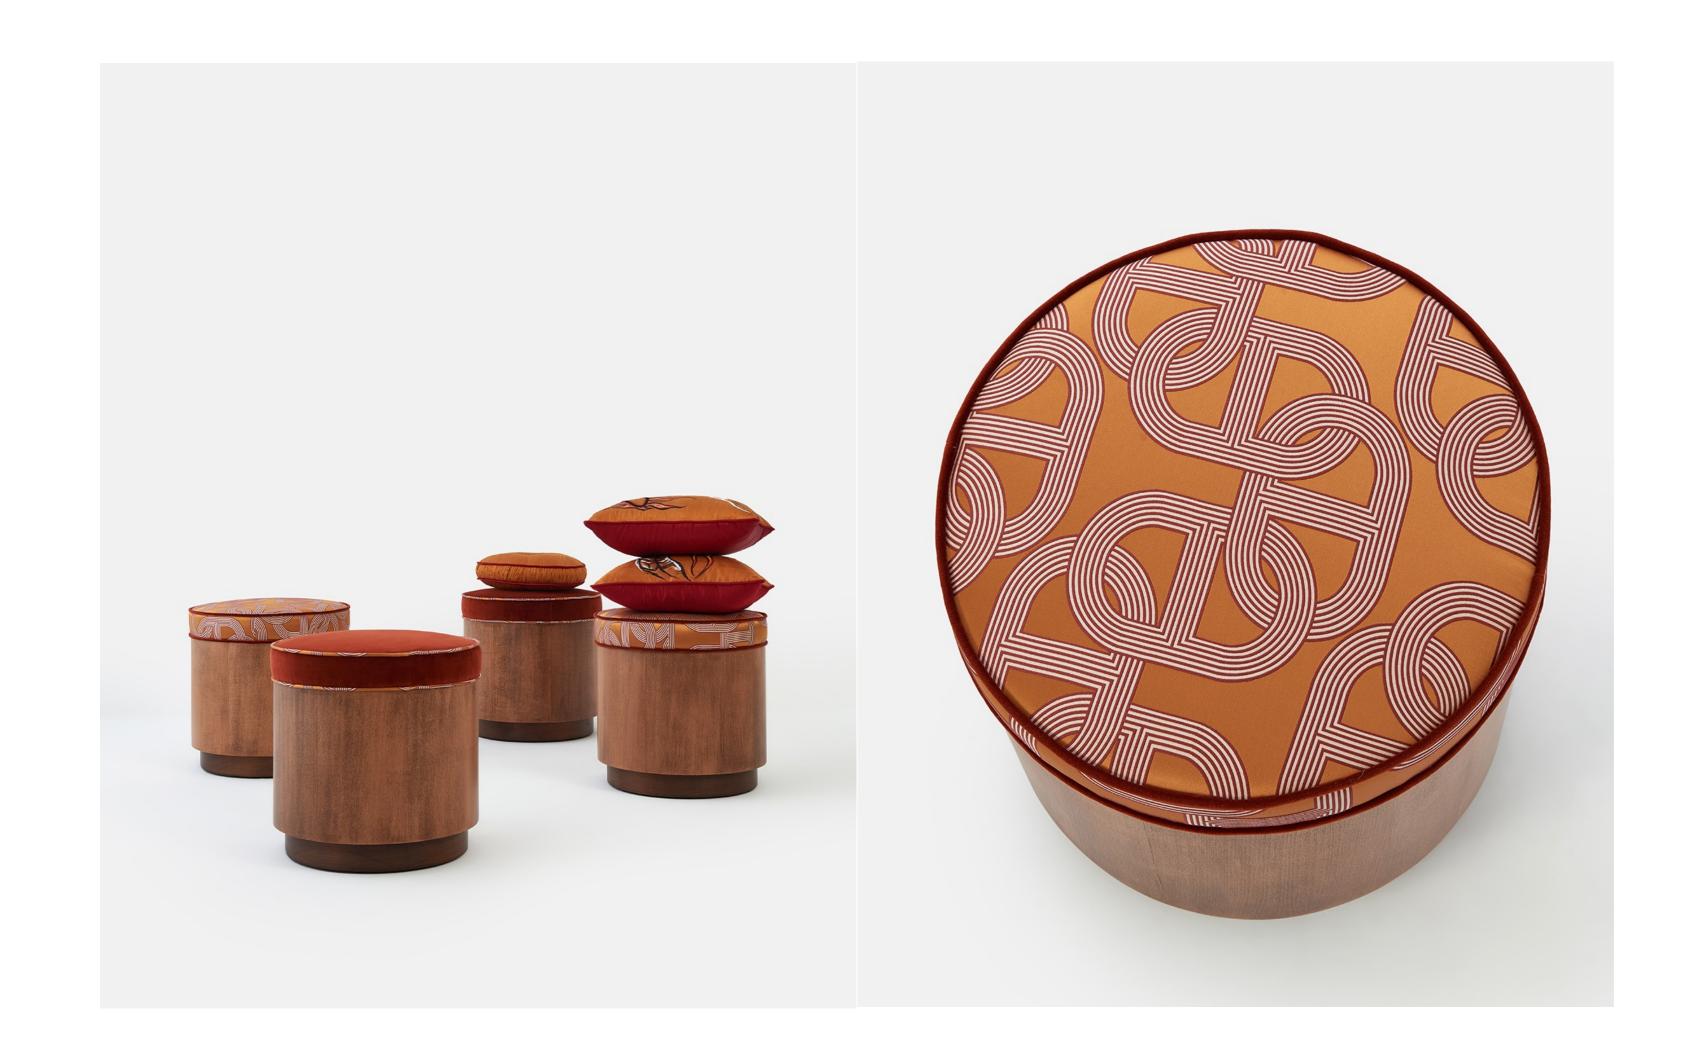

### Circuit Patterned Fabric Round Ottoman

Orange circuit patterned fabric upholstered round ottoman, a perfect blend of style, and quality craftsmanship. This charming piece of furniture is designed to elevate your living space with its captivating design and luxurious detailing.

Product no: alpf102

W: 45 cm D: 45 cm H: 45 cm

Materials: Solid Wood, Velvet & Viscose Fabric

#### Cinnamon Velvet Round Ottoman

Cinnamon velvet upholstered round ottoman, a harmonious blend of vibrant aesthetics, luxurious comfort, and exceptional craftsmanship. This exquisite piece of furniture is designed to add a touch of elegance and sophistication to any living space.

Product no: alpf103

W: 45 cm D: 45 cm H: 45 cm

Materials: Solid Wood, Velvet & Viscose Fabric