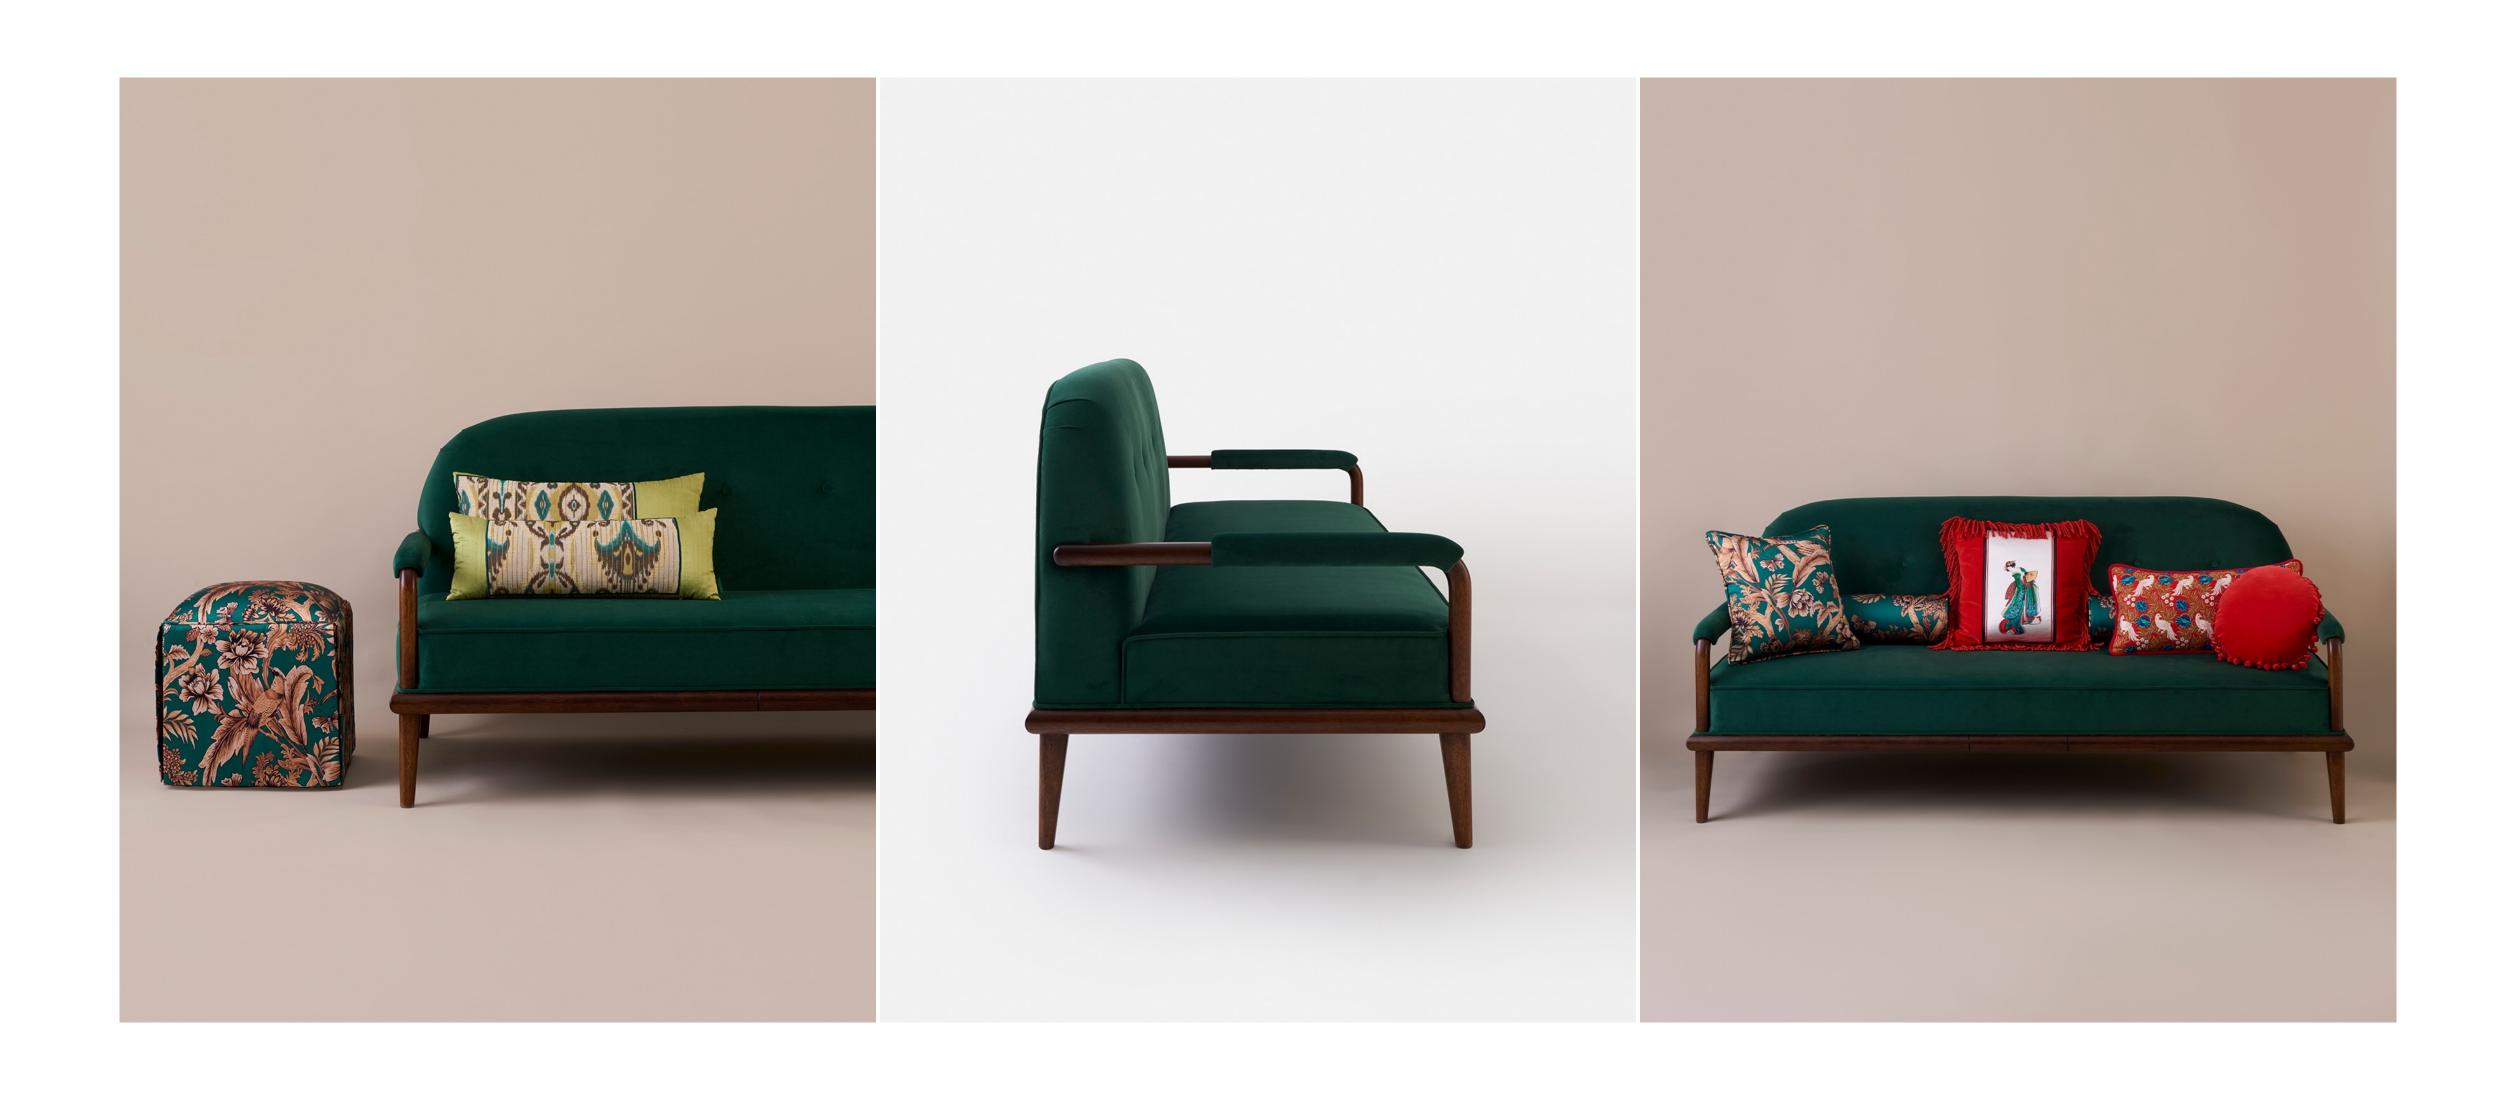

#### Midori Sofa

The Alpaq Studio Midori Sofa effortlessly combines classic and contemporary design elements. Crafted by hand, it showcases the perfect blend of dark wood and green velvet, accentuated by intricate upholstery on the back section of the sofa.

The Midori Sofa provides an exclusive level of comfort with its upholstered armrest features and expansive seating space.

Product no: alpst31

W: 190 cm D: 60 cm H: 80 cm

Materials: Walnut Wood