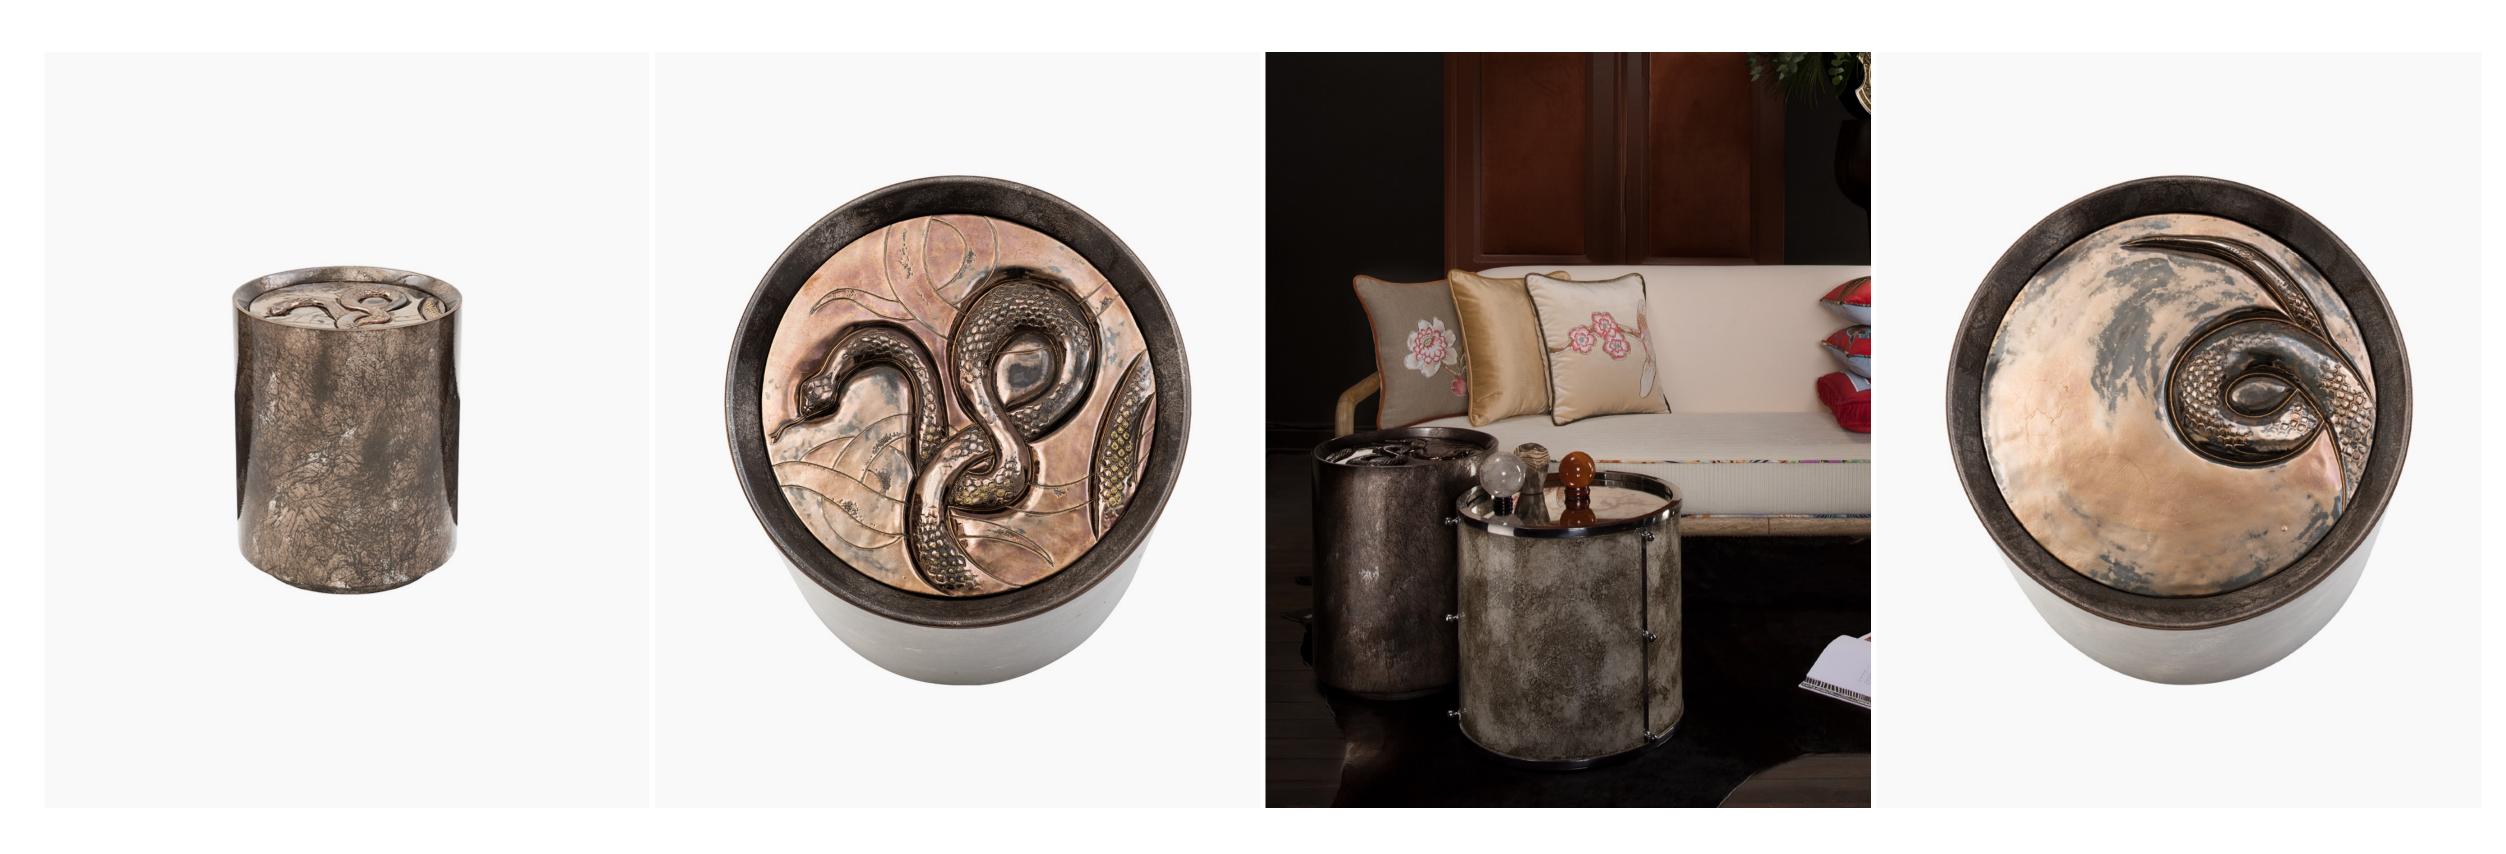

W: 190 cm D: 60 cm H: 80 cm Materials : Limba Wood, Velvet & Silk Fabric

Product No : alpf3

Cozy Armchair Shell Edition - Cinnamon Velvet Product no : alpf101

Handmade Ceramic Snake Side Table

Alpaq Studio Ceramic Snake Side Tables are true masterpieces blends art and furniture.

The body of the side tables are made from MDF. The hand-painted finish boasts a rich, lustrous texture that adds a touch of elegance to any space. The snake motif, inspired by nature's timeless beauty and symbolism, adds an intriguing and mystical touch to the table.

Materials : MDF, Ceramic

Product no : alpf9 - W: 40 cm D: 40 cm H: 50 cm