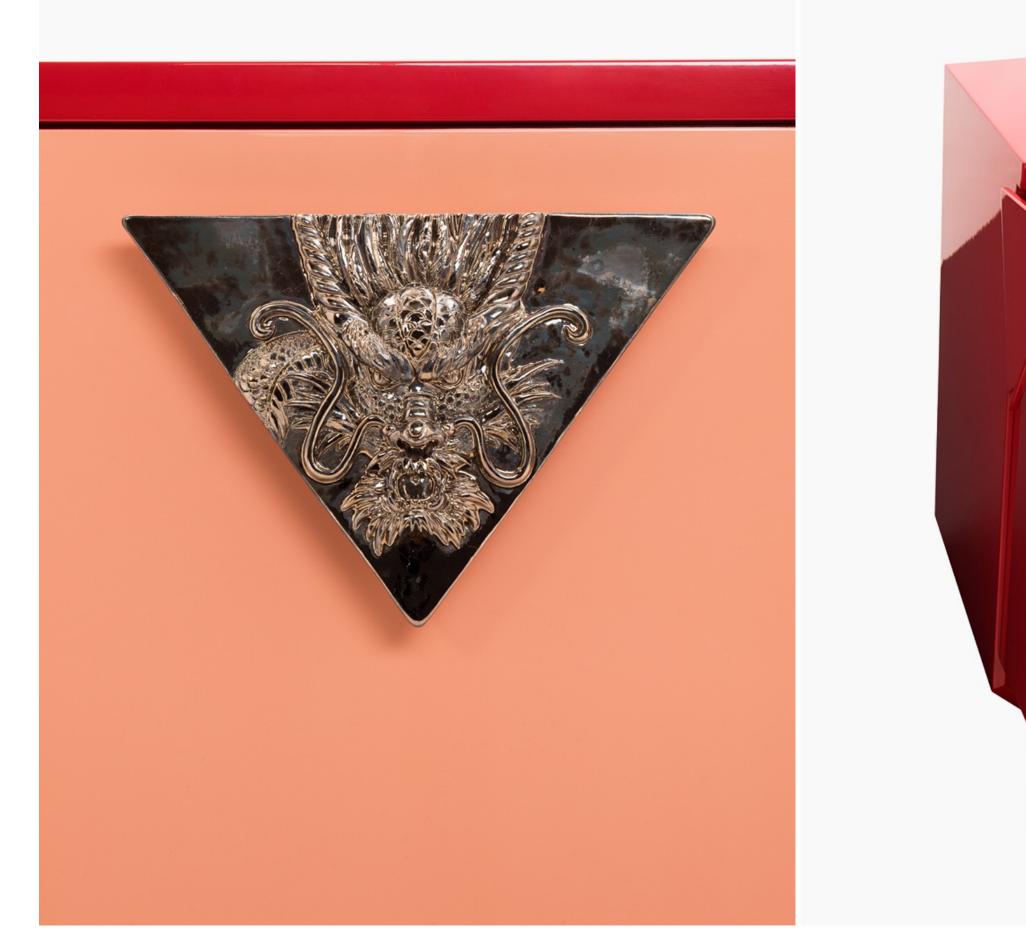

# Credenza Ejder

Crafted with attention to detail, the lacquer finish of this credenza exudes a luxurious shine that demands attention. Its smooth surface reflects light beautifully, adding a touch of glamour and elegance to any room. Highlight of the Credenza Ejder lies in its mesmerizing ceramic dragon head shape handle. Each handle is individually handcrafted by skilled artisans. The dragon, a symbol of power, strength, and good fortune, is brought to life with exquisite artistry, adding a captivating touch to the piece.

Product no: alpf2

W: 140 cm D: 50 cm H: 90 cm Materials : MDF, Ceramic