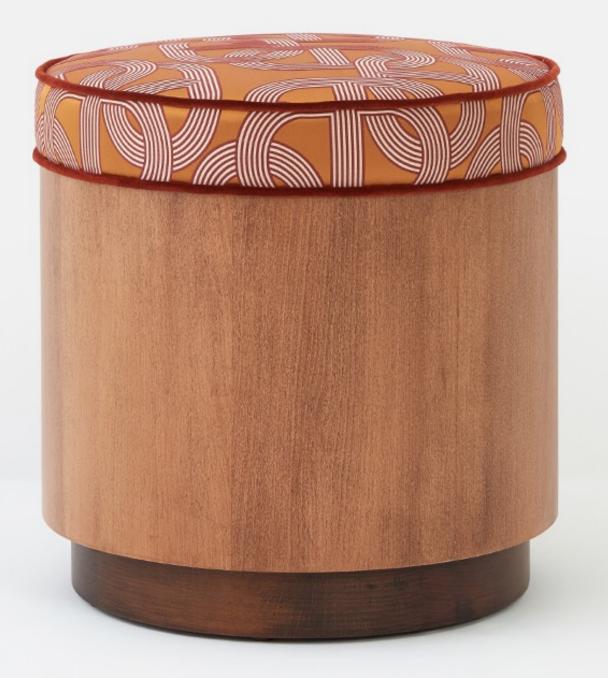

### Circuit Patterned Fabric Round Ottoman

Orange circuit patterned fabric upholstered round ottoman, a perfect blend of style, and quality craftsmanship. This charming piece of furniture is designed to elevate your living space with its captivating design and luxurious detailing.

Product no: alpf102

W: 45 cm D: 45 cm H: 45 cm

Materials: Solid Wood, Velvet & Viscose Fabric