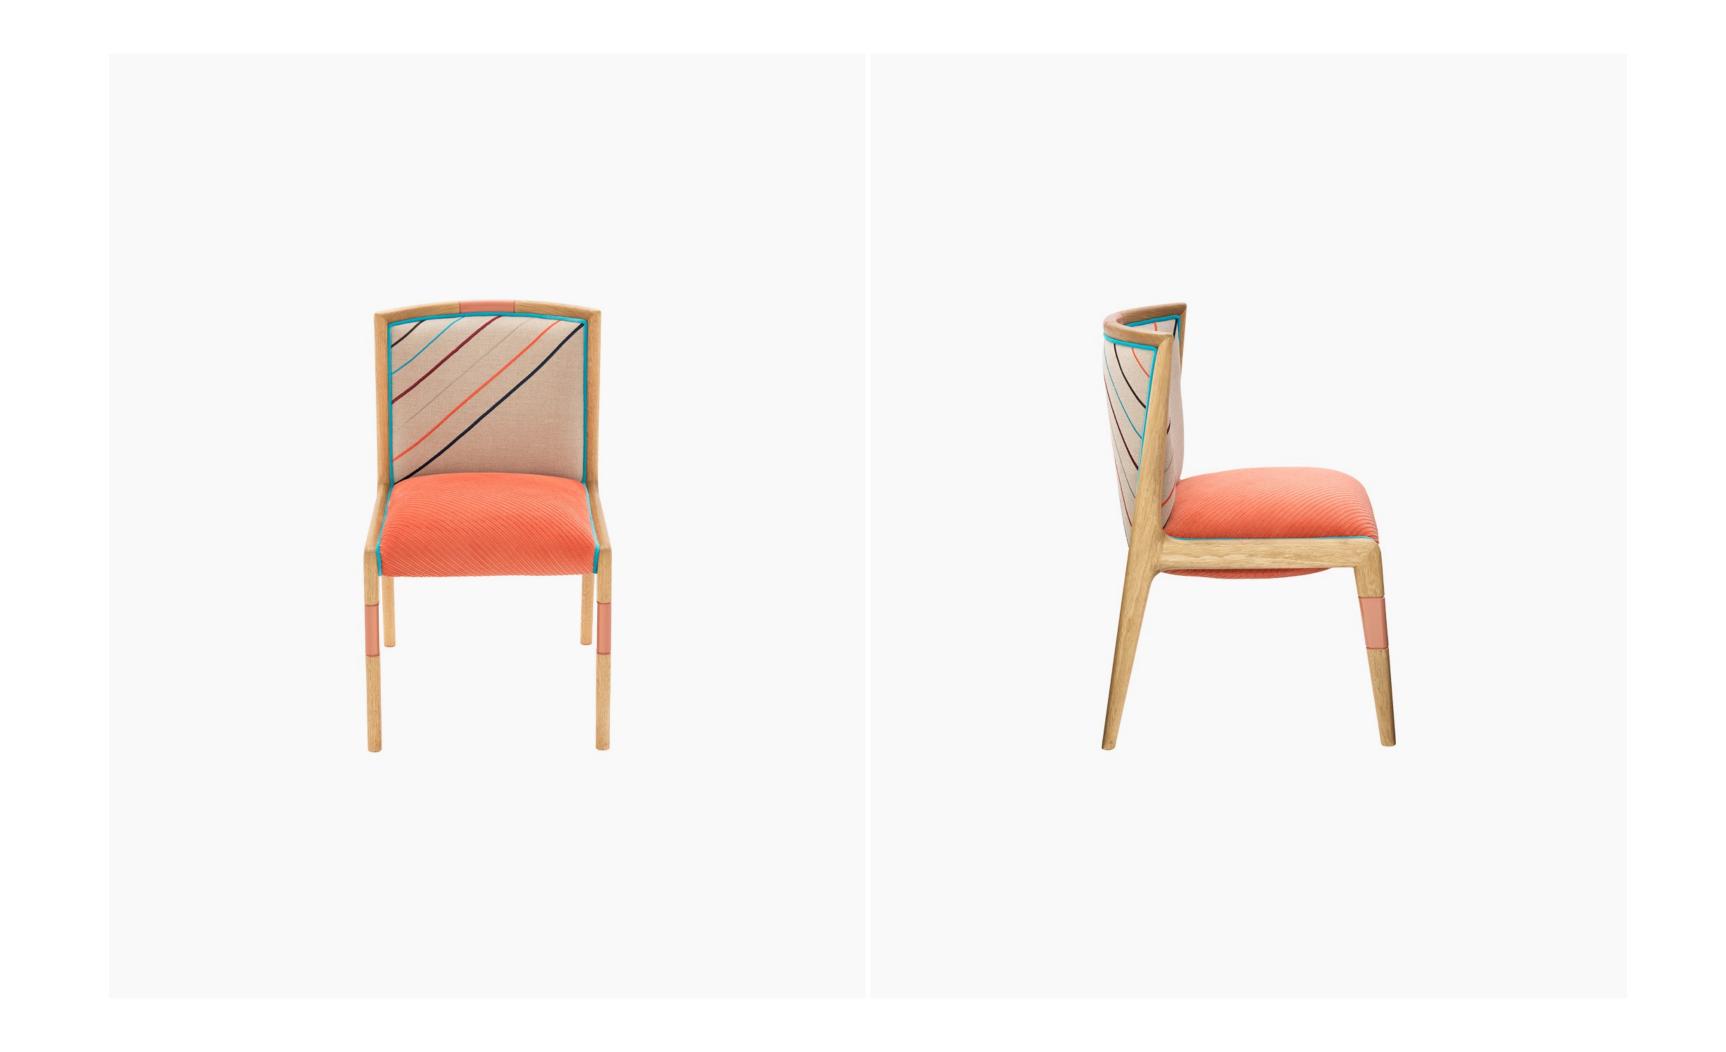

### Cross Corduroy Chair

Alpaq Studio Cross Corduroy Chair is made from natural wood, upholstered with an embroidered linen backrest and an orange corduroy velvet fabric seat. This unique chair combines the beauty of natural wood with the elegance of luxurious upholstery, creating a harmonious blend of style and comfort. Crafted from premium-quality natural wood, Cross Corduroy Chair showcases the inherent beauty of organic materials. The solid wood frame boasts a rich, warm tone, accentuating the natural grains and textures.

Product No : alpf7 W: 53 cm D: 45 cm H: 88 cm

Materials : Limba Wood, Velvet & Linen Fabric

Cross Corduroy Chair Beige

Product no: alpf104