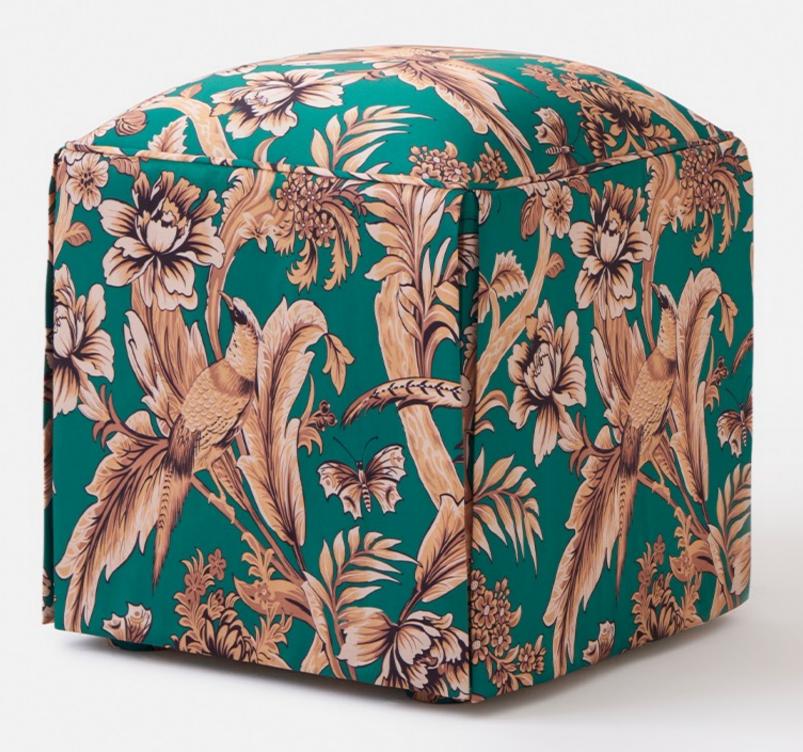

### Circuit Patterned Fabric Round Ottoman

Orange circuit patterned fabric upholstered round ottoman, a perfect blend of style, and quality craftsmanship. This charming piece of furniture is designed to elevate your living space with its captivating design and luxurious detailing.

Product no: alpf102

W: 45 cm D: 45 cm H: 45 cm

Materials: Solid Wood, Velvet & Viscose Fabric