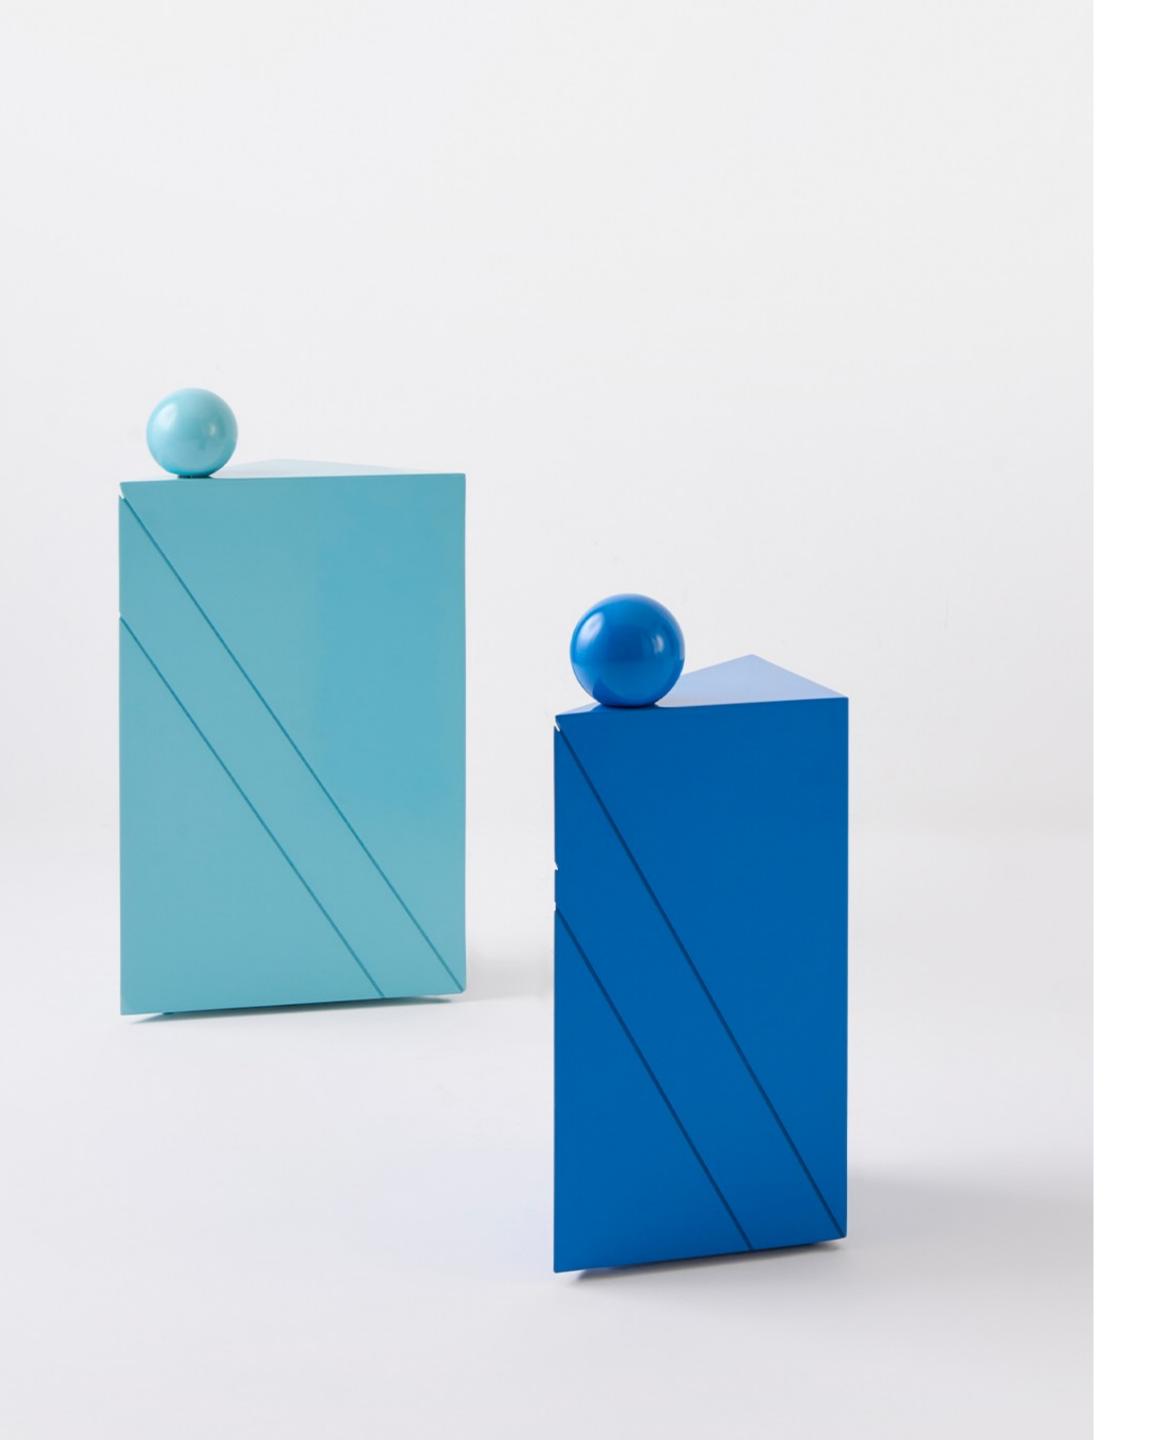

#### Triangular Wooden Lacquer Side Table Set

The set of triangular wooden tables comprises two individual side tables. The graceful combination of water green and blue hues is accentuated by wooden spheres. These side tables can be arranged in various configurations and infuses vitality into interior spaces with their captivating design and color elements.

Product no: alpst35

Blue - W: 25 cm D: 35 cm H: 45 cm

Water Green - W: 35 cm D: 35 cm H: 55 cm

Materials : MDF