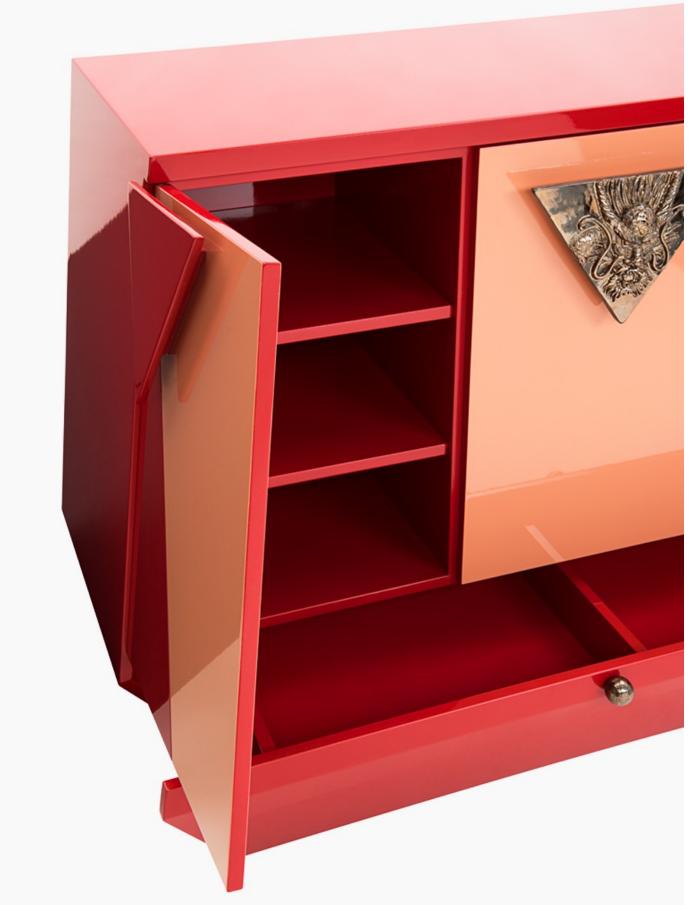

# Credenza Galaxy

Credenza Galaxy features lacquer finish exudes a luxurious shine, creating an aura of sophistication in any room. The smooth surface and clean lines embody a timeless elegance that effortlessly complements various interior styles, from contemporary to traditional.

Adding a touch of enchantment are the handmade ceramic decorations adorning the front panels of the credenza. These artistic accents depict awe-inspiring motifs, inspired by nature, space and mythology, bringing a sense of wonder and charm to your living space.

Product no : alpf6

W: 110 cm D: 45 cm H: 80 cm Materials : MDF, Ceramics