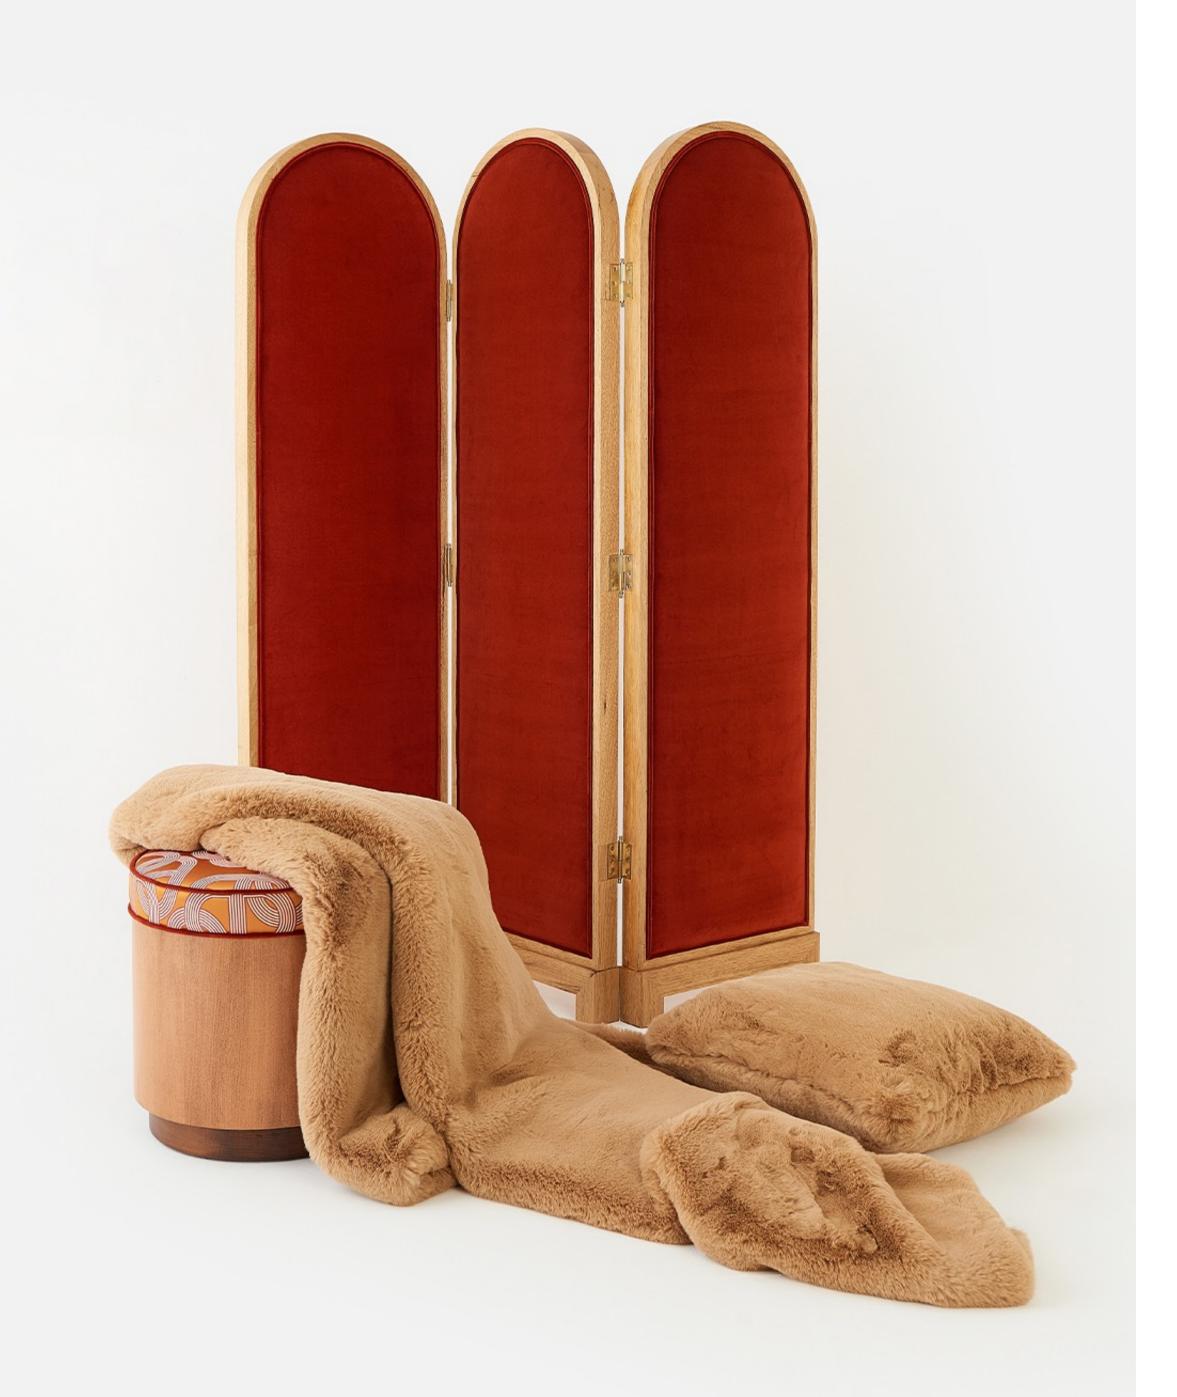

### Red Screen

Crafted from high-quality wood, Red Screen embodies durability and timeless beauty. The sturdy construction ensures stability and longevity, making it a lasting addition to your interiors.

The clean lines and smooth finish of the wood provide a versatile canvas for the captivating upholstery that adorns it. The luxurious red maze patterned fabric is a true visual delight, drawing the eye with its intricate design and vibrant colors.

The maze pattern symbolizes complexity, exploration, and the beauty of the journey. This captivating fabric adds a sense of depth and mystery to the screen, becoming a statement piece that commands attention.

Product no : alpf5 W: 120 cm D: 6 cm H: 190 cm Materials: Limba Wood, Viscose Fabric