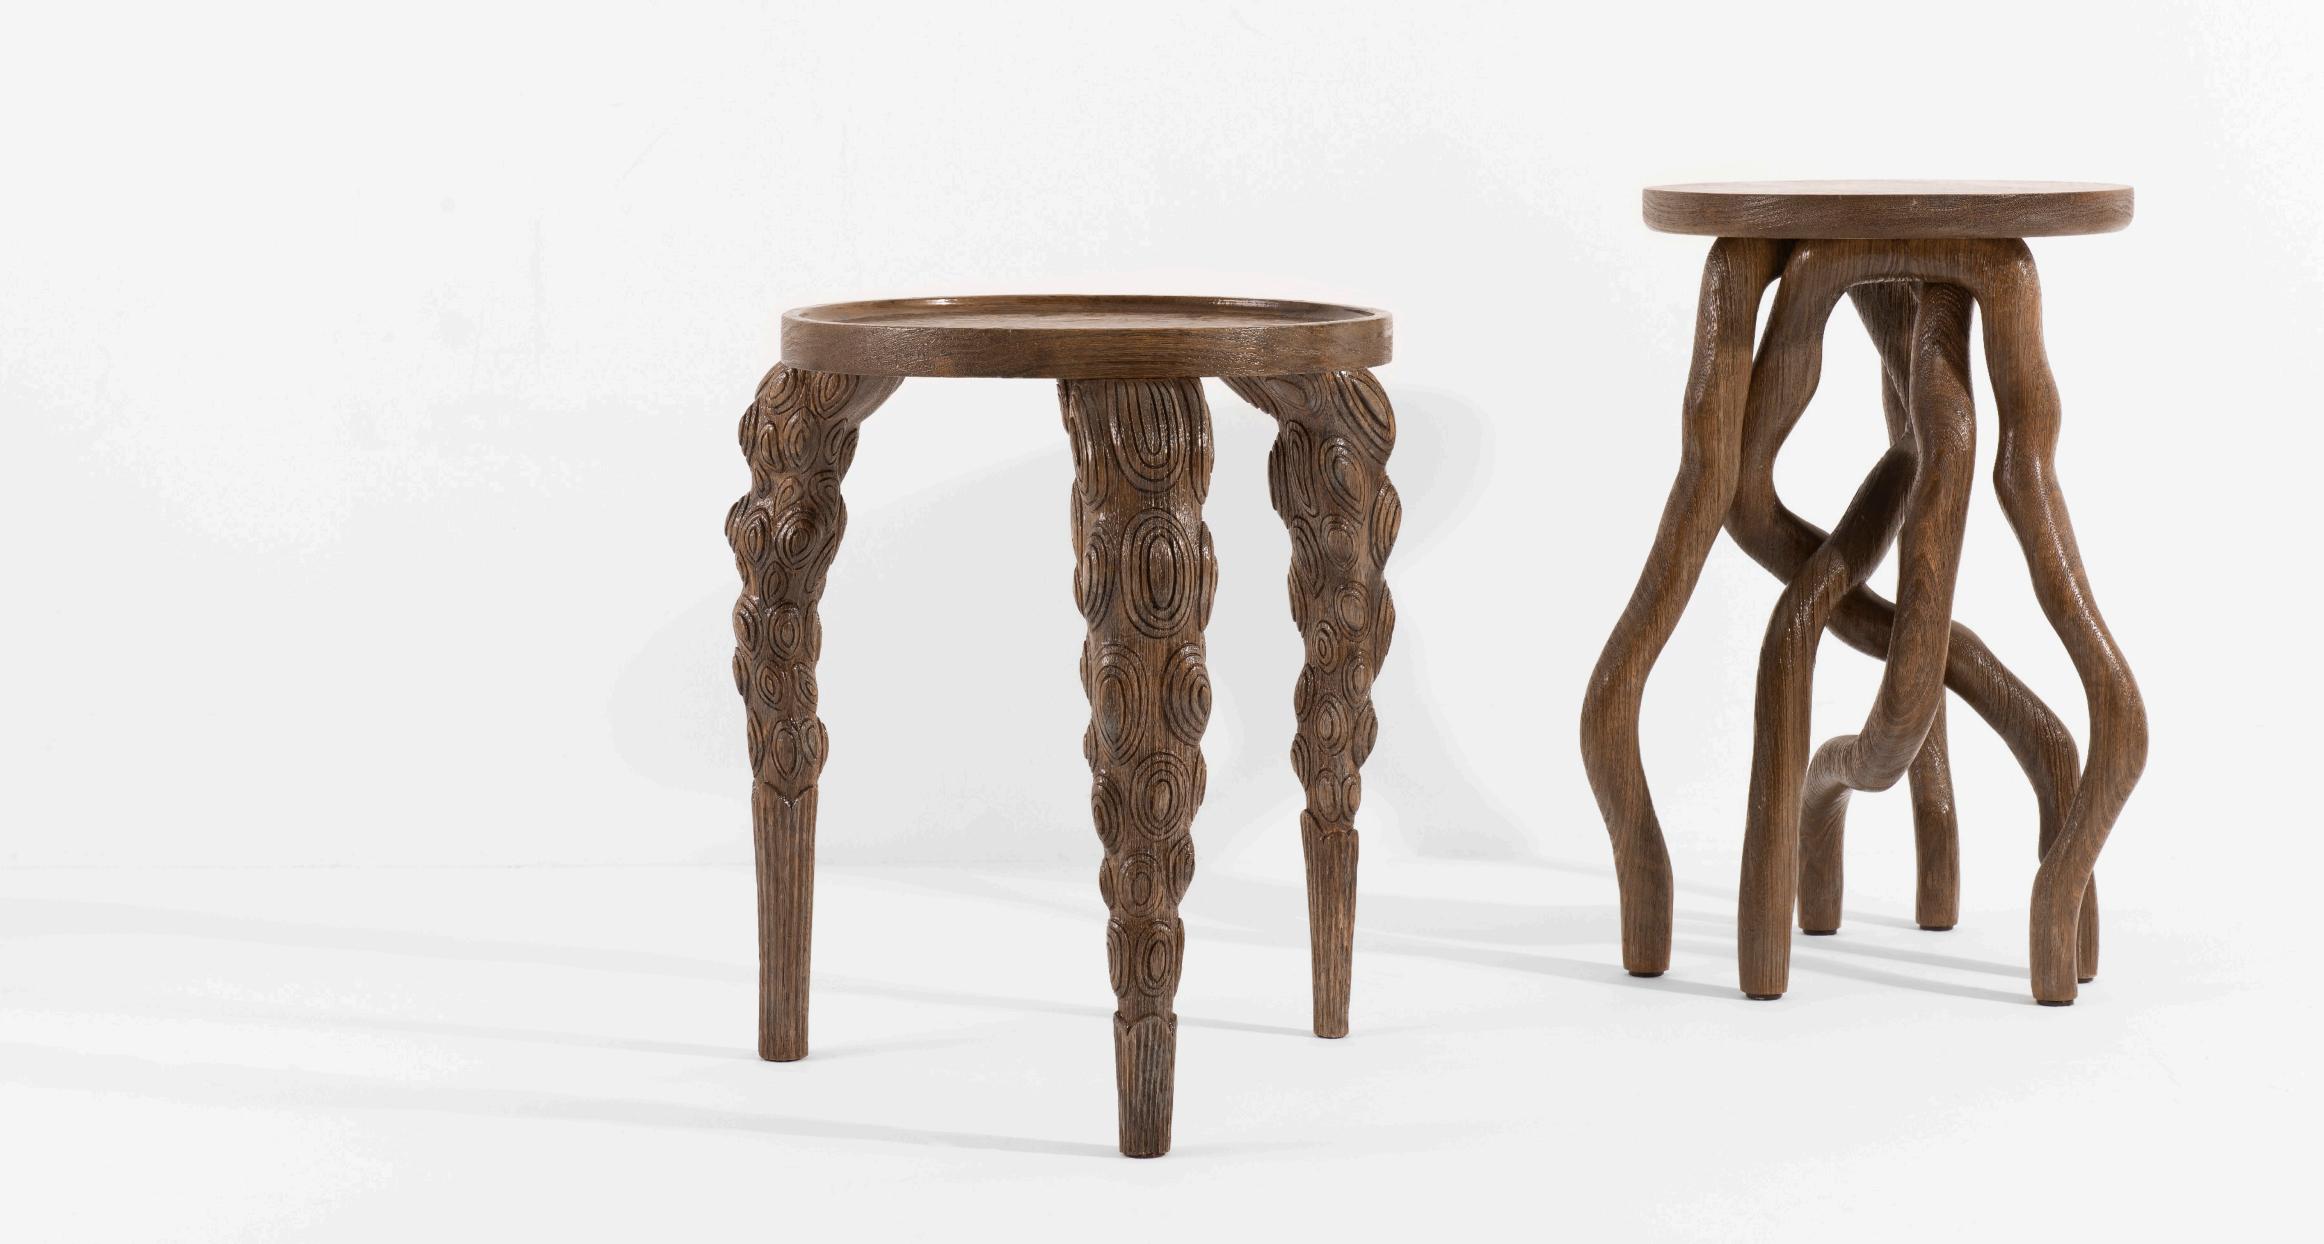

# Octopod Side Table

Introducing the captivating Octopod Side Table, an exquisite masterpiece that draws its inspiration from the mesmerizing depths of the ocean. Crafted with utmost care and precision, this award-winning side table is a testament to the skillful artistry of hand-carved solid wood.

2021 EDIDA Awards Turkey Winner in Furniture Category

Product No : alpf10

W: 34 cm D: 34 cm H: 55 cm

Materials : Oak-tree

# Shell Side Table

Hand-carved Shell Side Table, a stunning piece of artistry that combines the beauty of nature with the craftsmanship of skilled artisans. This table is meticulously crafted from the finest oak tree, offering a timeless design.

Product No : alpf11 W: 37 cm D: 37 cm H: 50 cm Materials : Oak-tree

Piping Detailed Round Velvet Ottoman

Product no : alpf21 W: 45 cm D: 45 cm H: 40 cm Materials: Solid Wood, Velvet Fabric

Ruffle Detailed Rectangular Velvet Ottoman