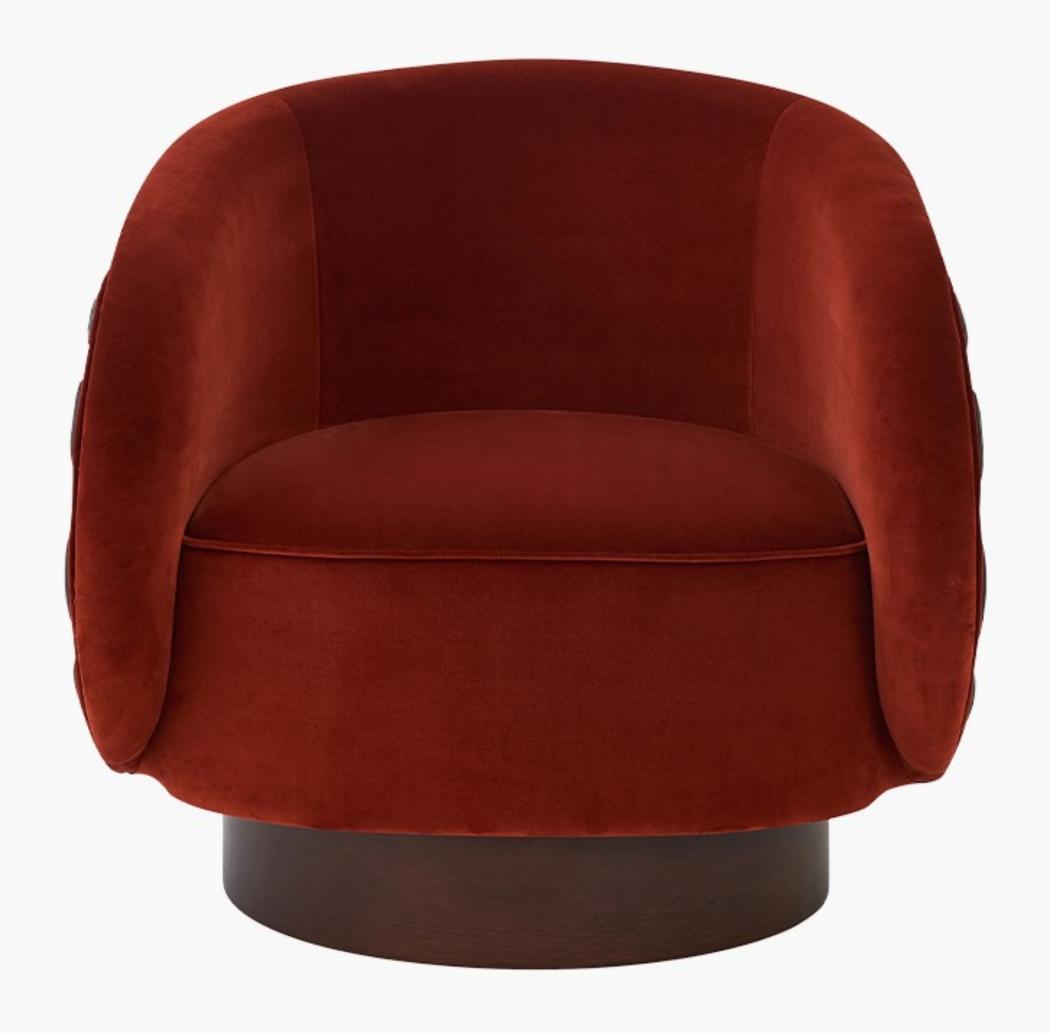

# Cozy Armchair

Wrapped in sumptuously soft pink velvet upholstery, Cozy Armchair exudes a sense of elegance. The gentle blush tone adds a touch of femininity, while the velvet texture invites you to sink in and relax.

The warm, rich tones of the walnut wood finish perfectly complement the delicate pink hue, creating a harmonious contrast that exudes sophistication.

Product no : alpf4

W:87 cm D: 62 cm H: 80 cm

Materials : Walnut Wood, Velvet Fabric