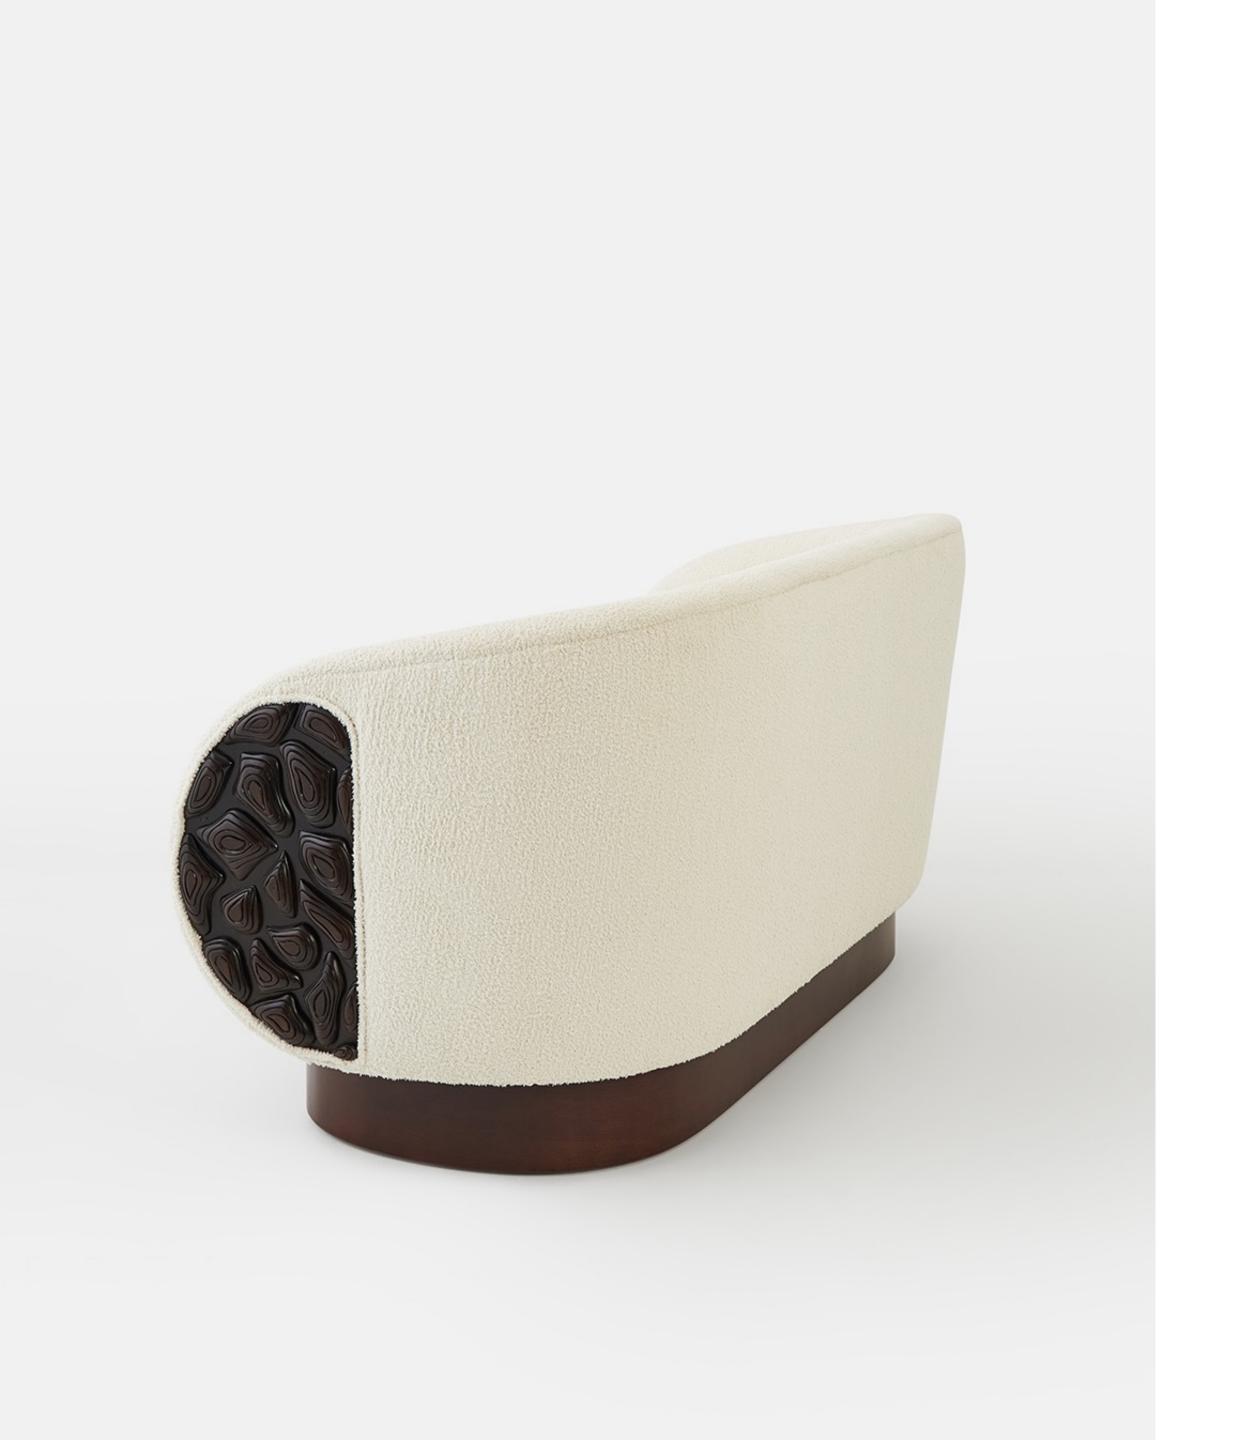

#### Midori Sofa

The Alpaq Studio Midori Sofa effortlessly combines classic and contemporary design elements. Crafted by hand, it showcases the perfect blend of dark wood and green velvet, accentuated by intricate upholstery on the back section of the sofa.

The Midori Sofa provides an exclusive level of comfort with its upholstered armrest features and expansive seating space.

Product no: alpst31

W: 190 cm D: 60 cm H: 80 cm

Materials: Walnut Wood