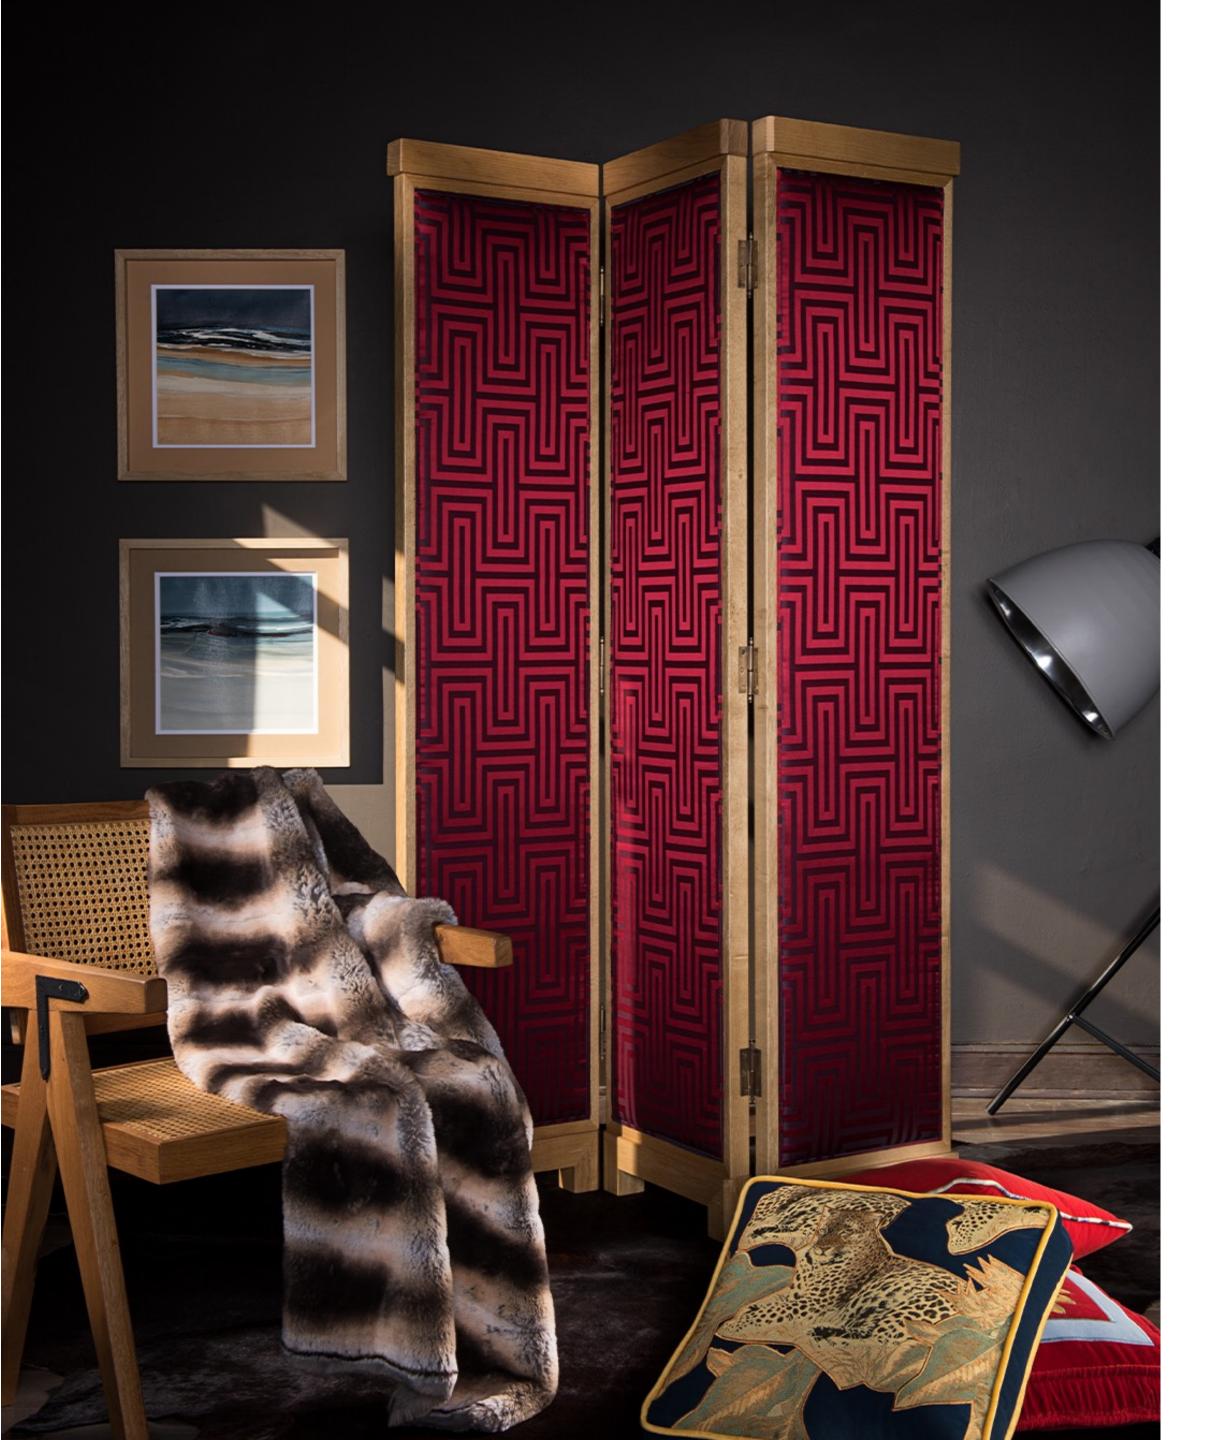

### Red Screen

Crafted from high-quality wood, Red Screen embodies durability and timeless beauty. The sturdy construction ensures stability and longevity, making it a lasting addition to your interiors.

The clean lines and smooth finish of the wood provide a versatile canvas for the captivating upholstery that adorns it. The luxurious red maze patterned fabric is a true visual delight, drawing the eye with its intricate design and vibrant colors.

The maze pattern symbolizes complexity, exploration, and the beauty of the journey. This captivating fabric adds a sense of depth and mystery to the screen, becoming a statement piece that commands attention.

Product no : alpf5 W: 120 cm D: 6 cm H: 190 cm Materials: Limba Wood, Viscose Fabric