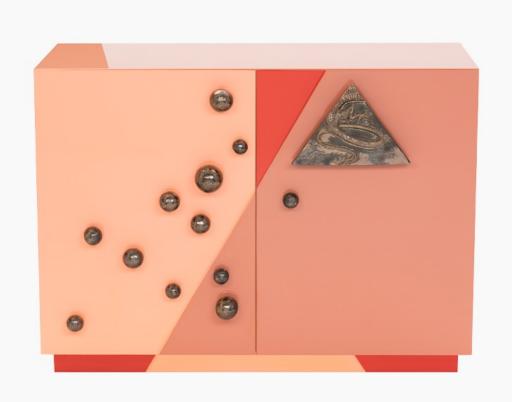

# Credenza Galaxy

Credenza Galaxy features lacquer finish exudes a luxurious shine, creating an aura of sophistication in any room. The smooth surface and clean lines embody a timeless elegance that effortlessly complements various interior styles, from contemporary to traditional.

Adding a touch of enchantment are the handmade ceramic decorations adorning the front panels of the credenza. These artistic accents depict awe-inspiring motifs, inspired by nature, space and mythology, bringing a sense of wonder and charm to your living space.

Product no : alpf6

W: 110 cm D: 45 cm H: 80 cm Materials : MDF, Ceramics