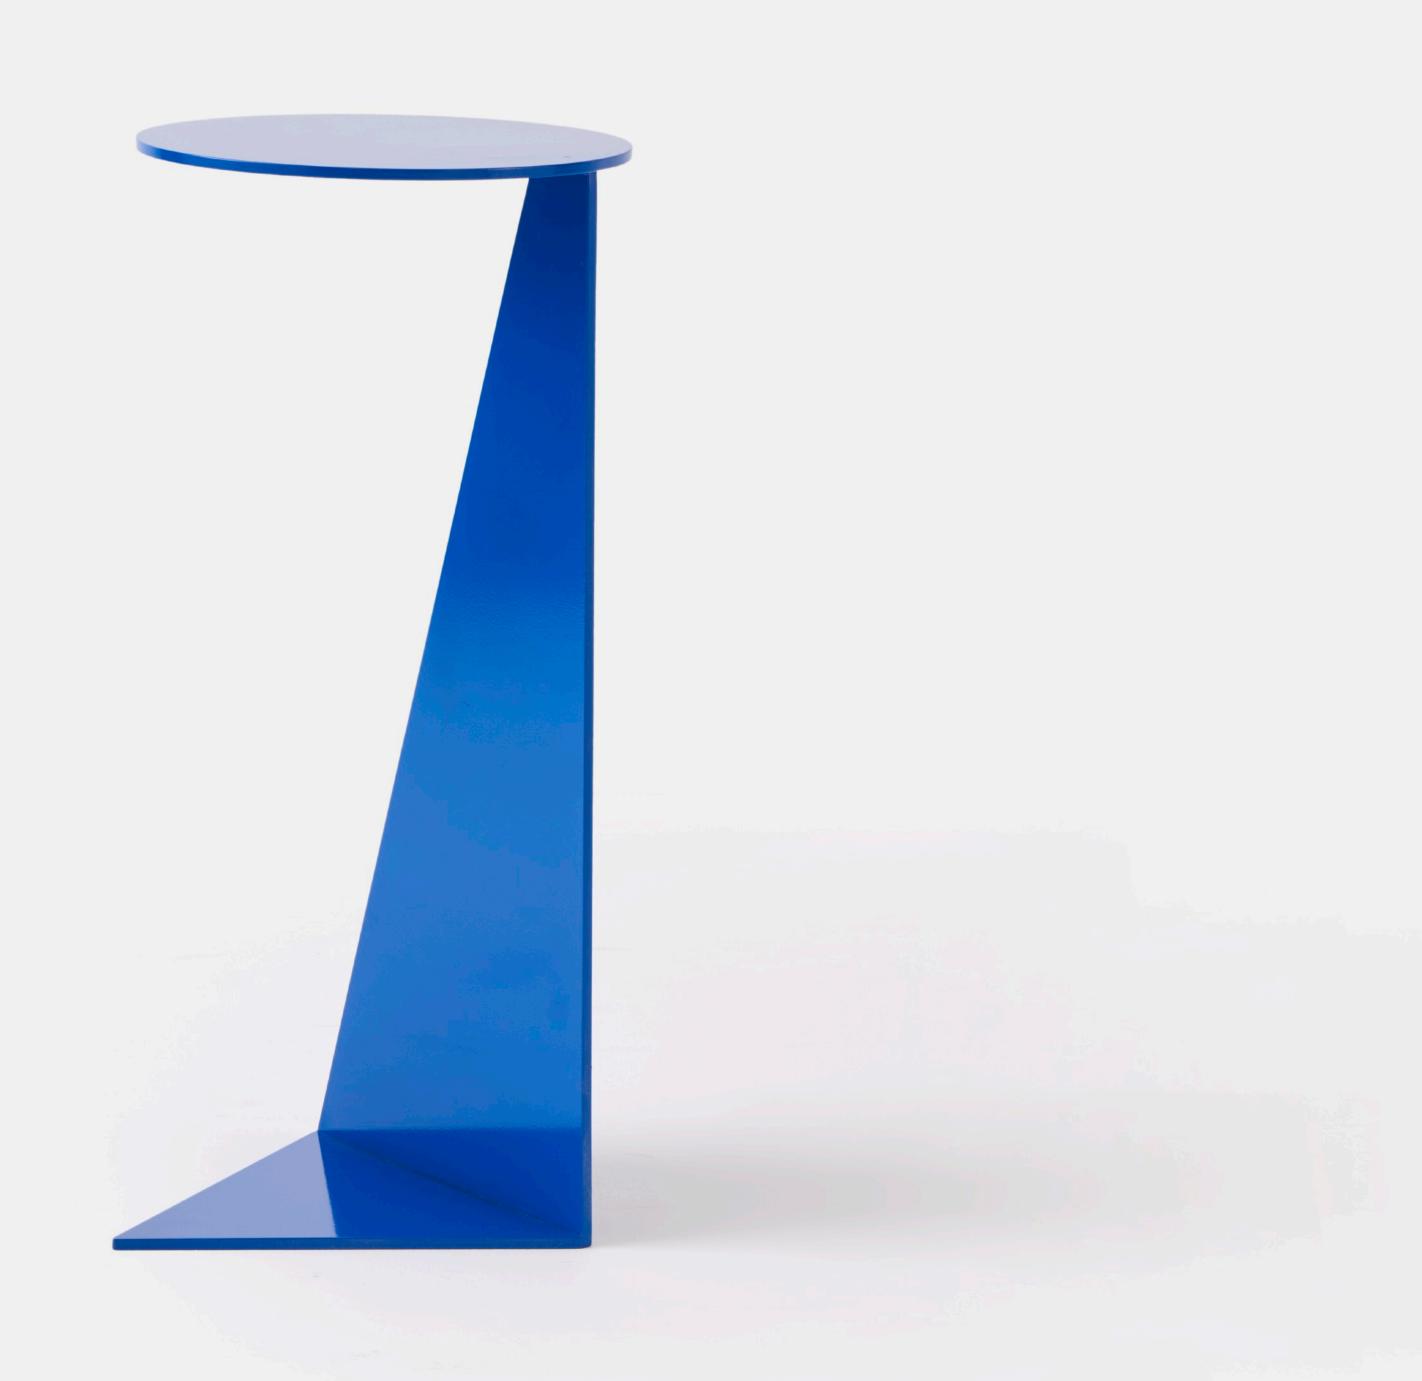

#### Midori Sofa

The Prizma Metal Side Table draws the eye with its captivating blue hue and the intriguing illusion formed by the interplay of various geometrical shapes. Its circular metal top, balanced on a triangular leg and pedestal, not only evokes a futuristic design sensibility but also provides a practical and stylish side table solution.

Product no: alpst34 W: 25 cm H: 55 cm Materials: Aluminium