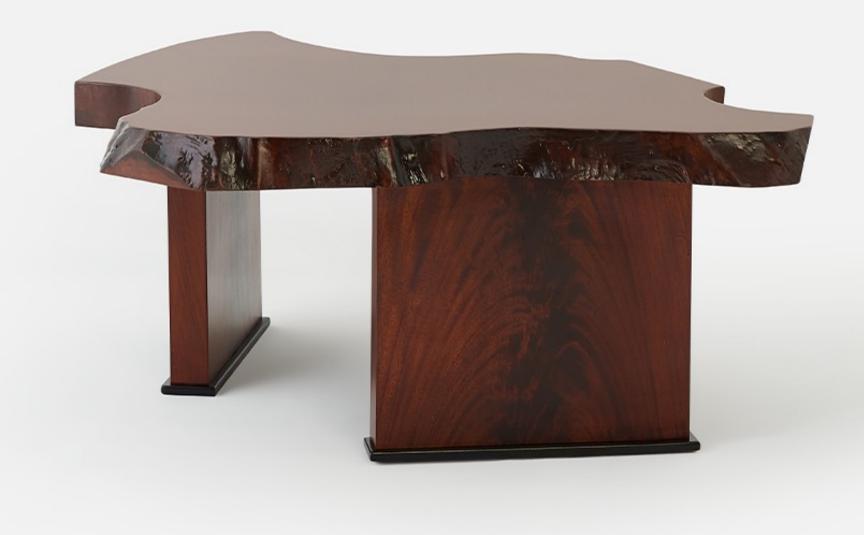

#### American Walnut Stump Coffee Table

American Walnut Stump Coffee Table, a piece that seamlessly blends nature's beauty with modern craftsmanship. Crafted from a single solid walnut stump, this unique coffee table showcases the remarkable natural grain patterns and textures.

The mesmerizing raw beauty of the walnut stump is enhanced by our meticulous polyester lacquer finishing. The high-quality lacquer not only accentuates the wood's natural colors and grains but also adds a lustrous sheen that radiates elegance and sophistication.

Product no: alpf106

W: 115 cm D: 50 cm H: 46 cm

Materials: Walnut Wood