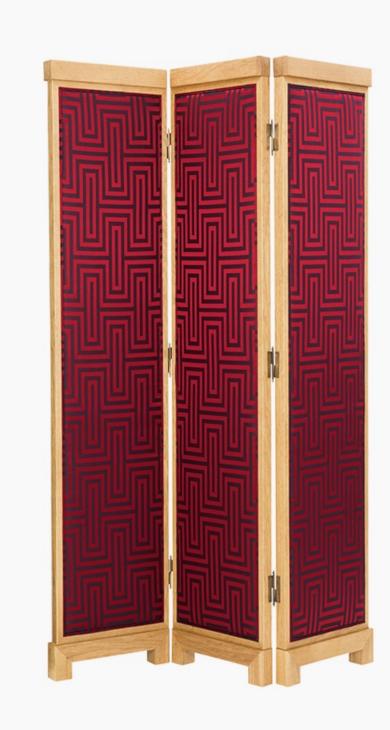

### Red Screen

Crafted from high-quality wood, Red Screen embodies durability and timeless beauty. The sturdy construction ensures stability and longevity, making it a lasting addition to your interiors.

The clean lines and smooth finish of the wood provide a versatile canvas for the captivating upholstery that adorns it. The luxurious red maze patterned fabric is a true visual delight, drawing the eye with its intricate design and vibrant colors.

The maze pattern symbolizes complexity, exploration, and the beauty of the journey. This captivating fabric adds a sense of depth and mystery to the screen, becoming a statement piece that commands attention.

Product no : alpf5 W: 120 cm D: 6 cm H: 190 cm Materials: Limba Wood, Viscose Fabric