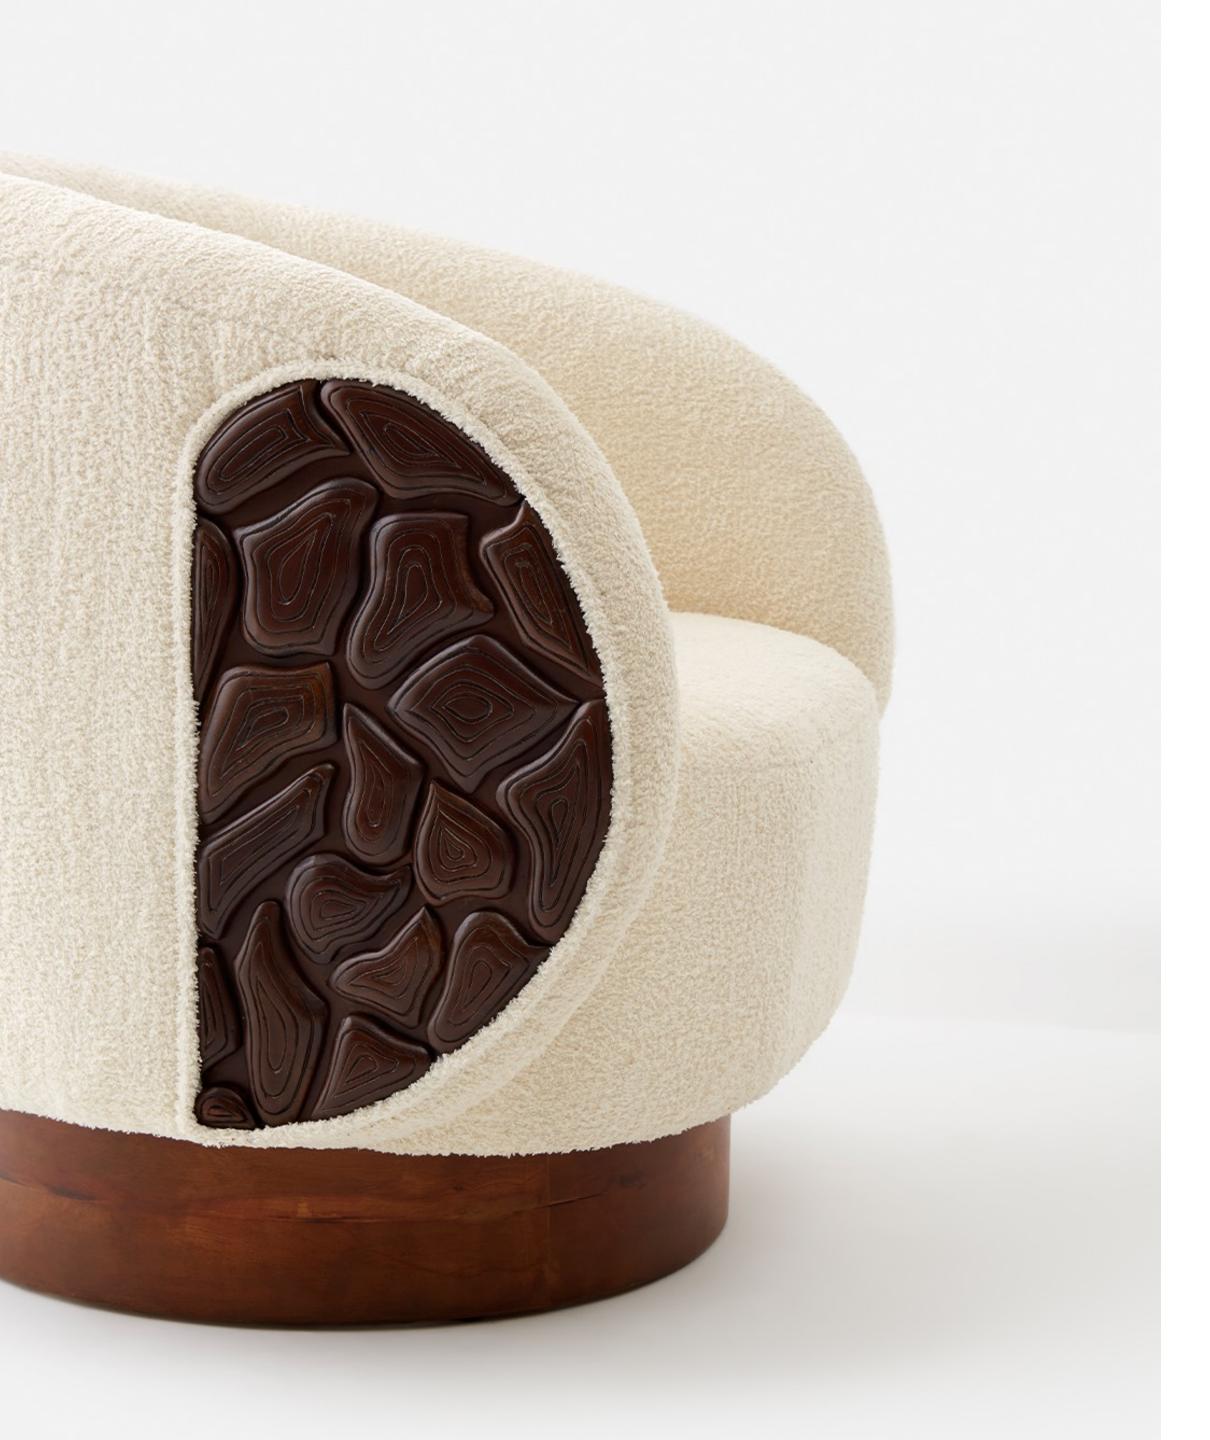

# Cozy Sofa

Cozy Sofa seamlessly blends sophistication and comfort. Luxurious sofa boasts intricately hand-carved details on the armrests, elevating it to a level of elegance that is unmatched. Upholstered with sumptuous boucle beige fabric, it offers a harmonious fusion of softness and contemporary style, creating a statement piece that will transform your living space.

Product no: alpf100

W: 180 cm D: 62 cm H: 80 cm

Materials : Walnut Wood, Boucle Fabric

Cozy Sofa Terracota Product no : alpf100t

Cozy Sofa Maroon Oak Product no : alpf100m