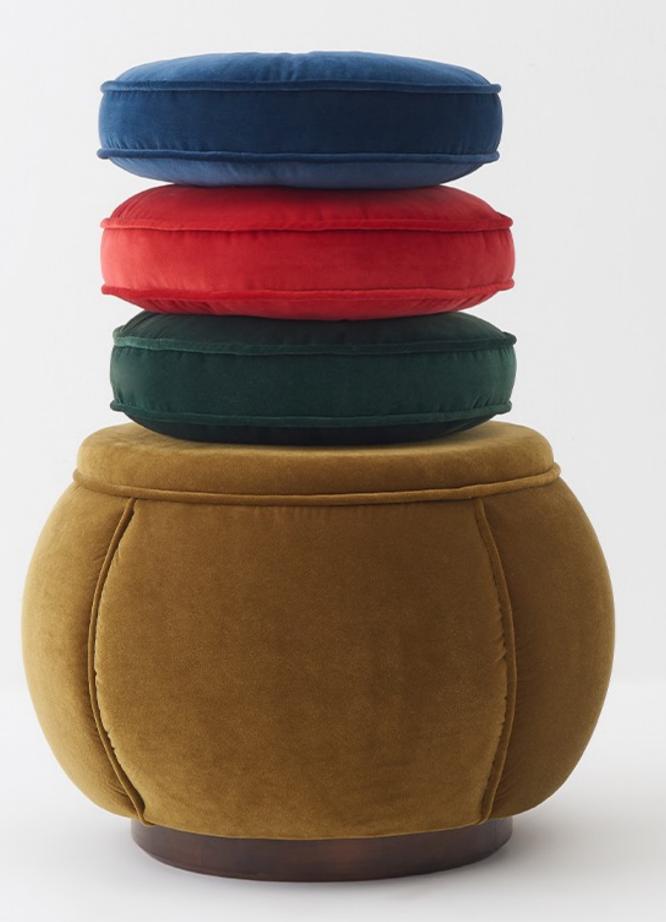

Product No : alpf11 W: 37 cm D: 37 cm H: 50 cm Materials : Oak-tree

Piping Detailed Round Velvet Ottoman

Product no : alpf21 W: 45 cm D: 45 cm H: 40 cm Materials: Solid Wood, Velvet Fabric

Ruffle Detailed Rectangular Velvet Ottoman

Product no : alpf20 W: 55 cm D: 45 cm H: 45 cm Materials: Solid Wood, Velvet Fabric