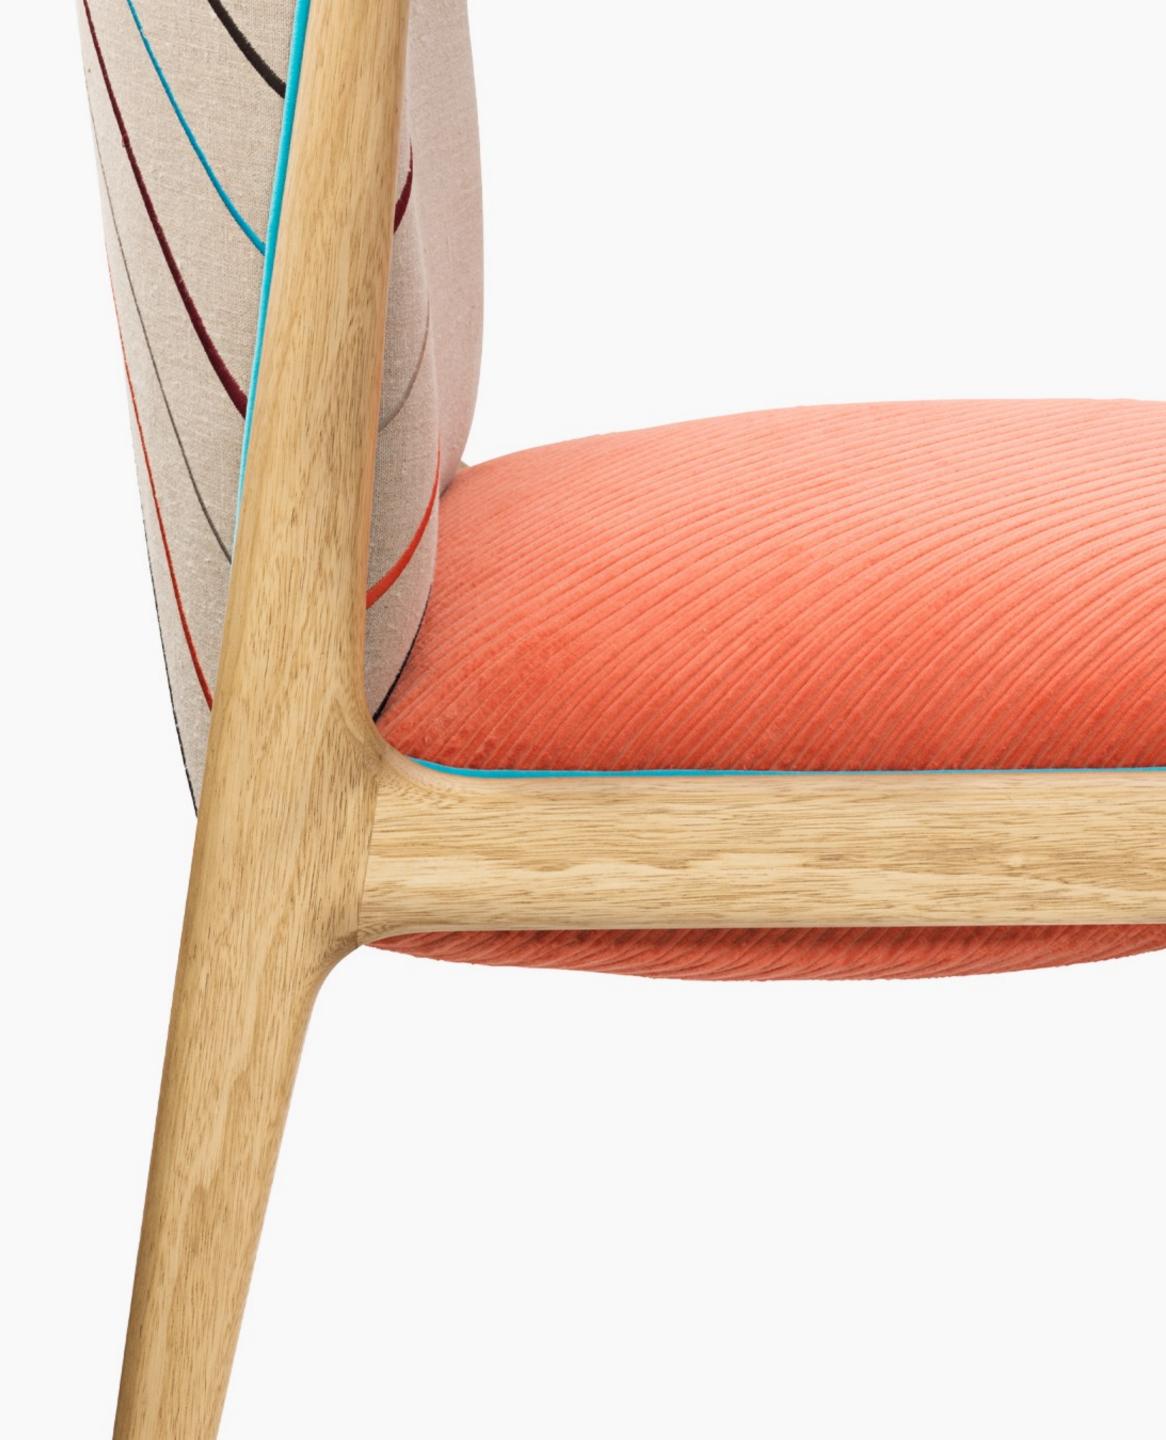

### Cross Corduroy Chair

Alpaq Studio Cross Corduroy Chair is made from natural wood, upholstered with an embroidered linen backrest and an orange corduroy velvet fabric seat. This unique chair combines the beauty of natural wood with the elegance of luxurious upholstery, creating a harmonious blend of style and comfort. Crafted from premium-quality natural wood, Cross Corduroy Chair showcases the inherent beauty of organic materials. The solid wood frame boasts a rich, warm tone, accentuating the natural grains and textures.

Product No : alpf7 W: 53 cm D: 45 cm H: 88 cm

Materials : Limba Wood, Velvet & Linen Fabric

Cross Corduroy Chair Beige

Product no: alpf104