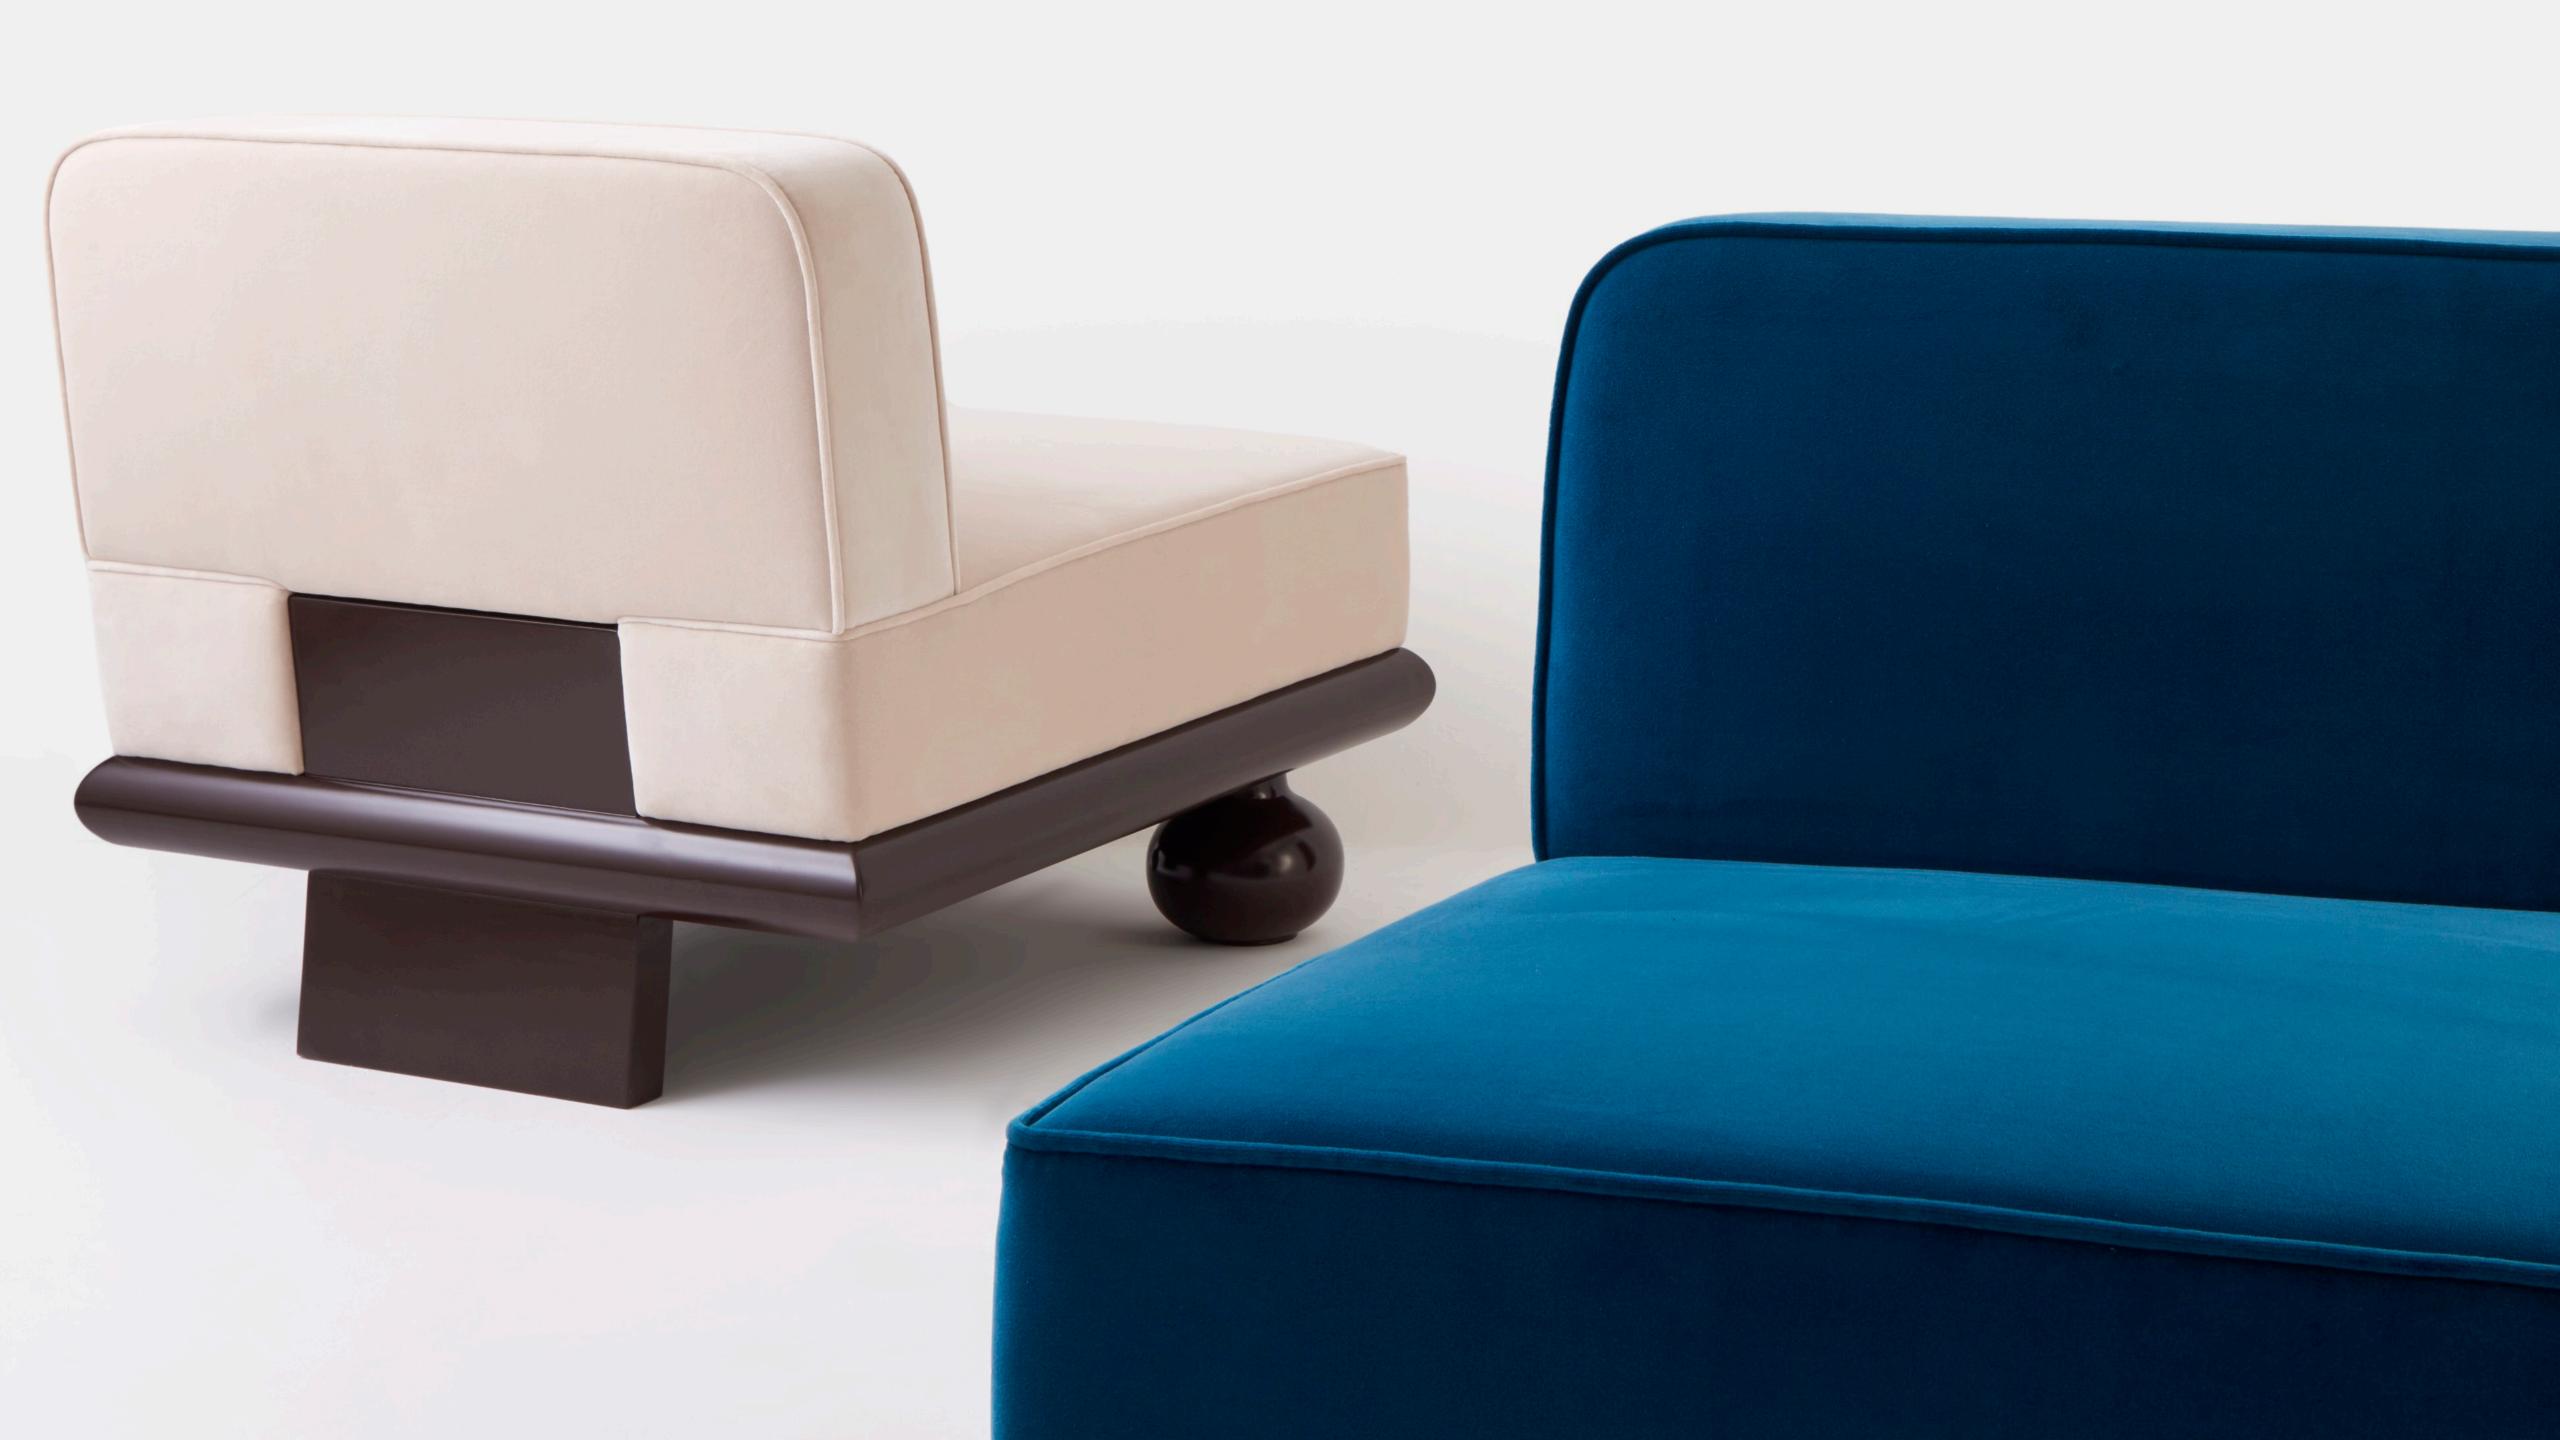

### Cross Corduroy Chair

Alpaq Studio Cross Corduroy Chair is made from natural wood, upholstered with an embroidered linen backrest and an orange corduroy velvet fabric seat. This unique chair combines the beauty of natural wood with the elegance of luxurious upholstery, creating a harmonious blend of style and comfort. Crafted from premium-quality natural wood, Cross Corduroy Chair showcases the inherent beauty of organic materials. The solid wood frame boasts a rich, warm tone, accentuating the natural grains and textures.

Product No : alpf7 W: 53 cm D: 45 cm H: 88 cm

Materials : Limba Wood, Velvet & Linen Fabric

Cross Corduroy Chair Beige

Product no: alpf104