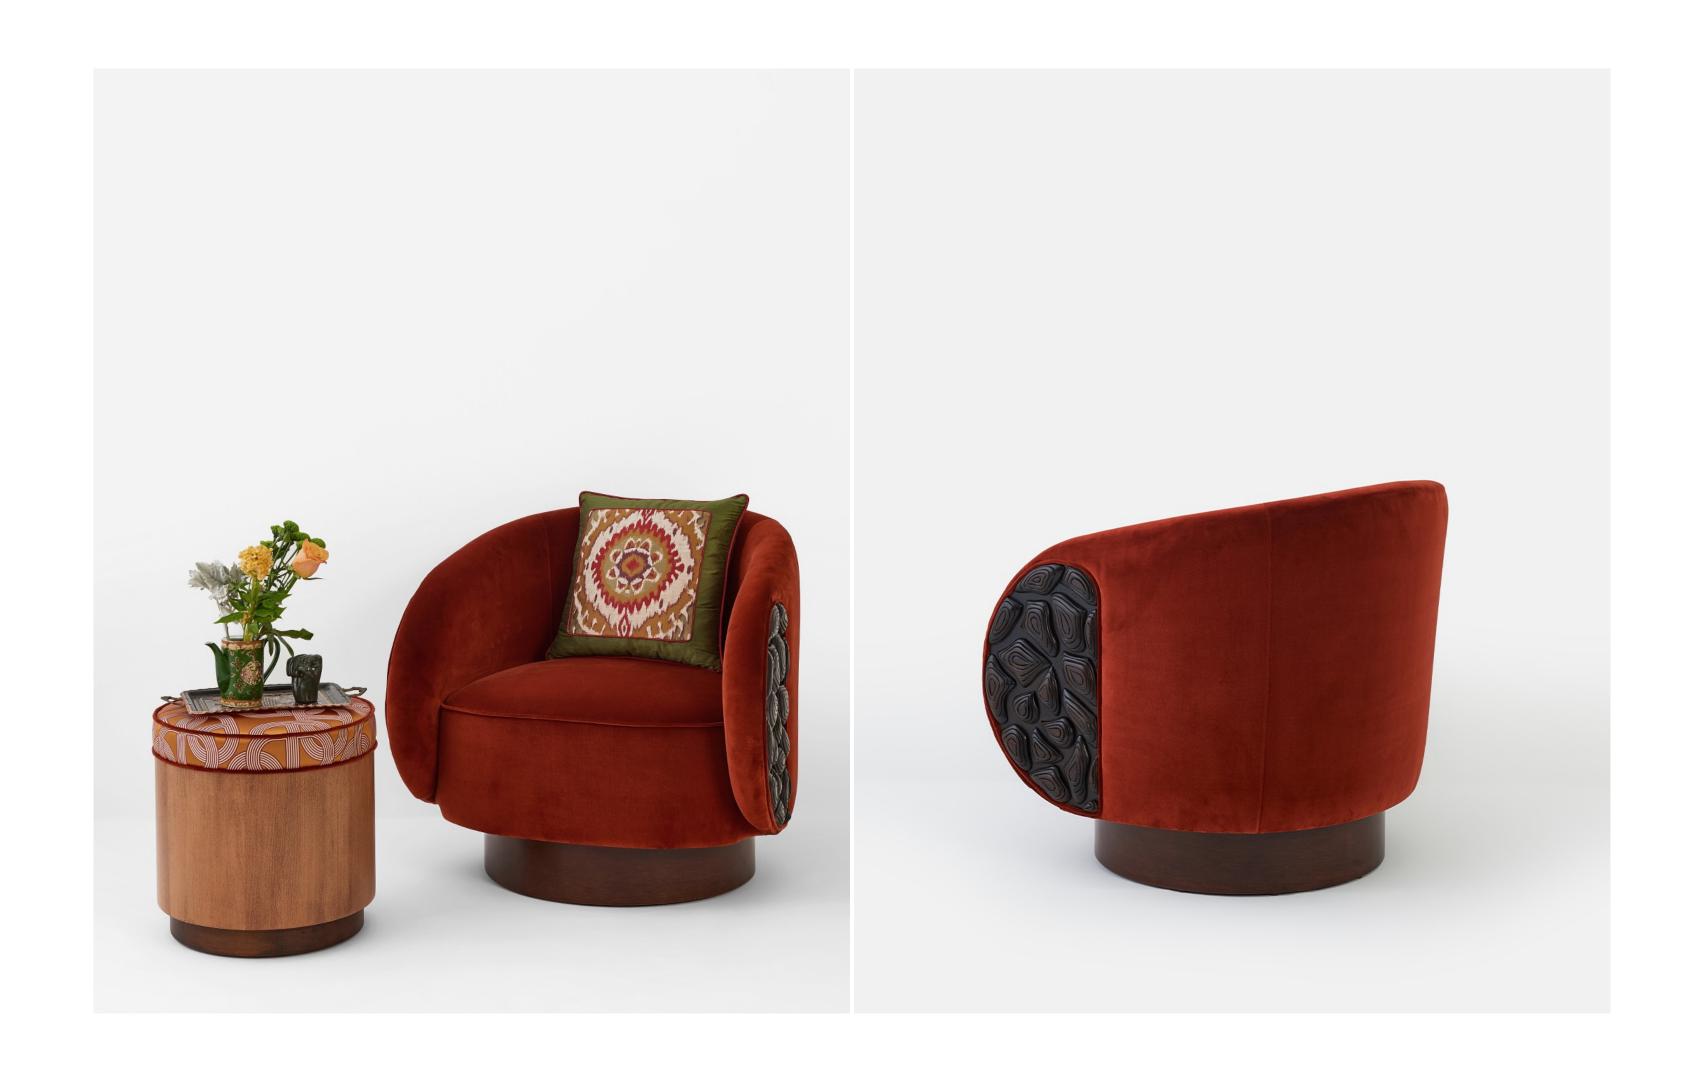

# Cozy Armchair

Wrapped in sumptuously soft pink velvet upholstery, Cozy Armchair exudes a sense of elegance. The gentle blush tone adds a touch of femininity, while the velvet texture invites you to sink in and relax.

The warm, rich tones of the walnut wood finish perfectly complement the delicate pink hue, creating a harmonious contrast that exudes sophistication.

Product no : alpf4

W:87 cm D: 62 cm H: 80 cm

Materials : Walnut Wood, Velvet Fabric