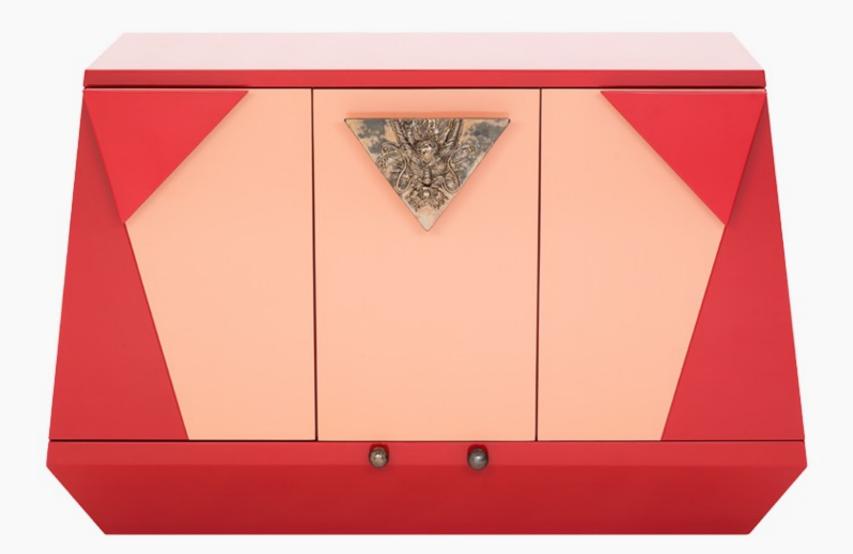

# Credenza Ejder

Crafted with attention to detail, the lacquer finish of this credenza exudes a luxurious shine that demands attention. Its smooth surface reflects light beautifully, adding a touch of glamour and elegance to any room. Highlight of the Credenza Ejder lies in its mesmerizing ceramic dragon head shape handle. Each handle is individually handcrafted by skilled artisans. The dragon, a symbol of power, strength, and good fortune, is brought to life with exquisite artistry, adding a captivating touch to the piece.

Product no: alpf2

W: 140 cm D: 50 cm H: 90 cm Materials : MDF, Ceramic