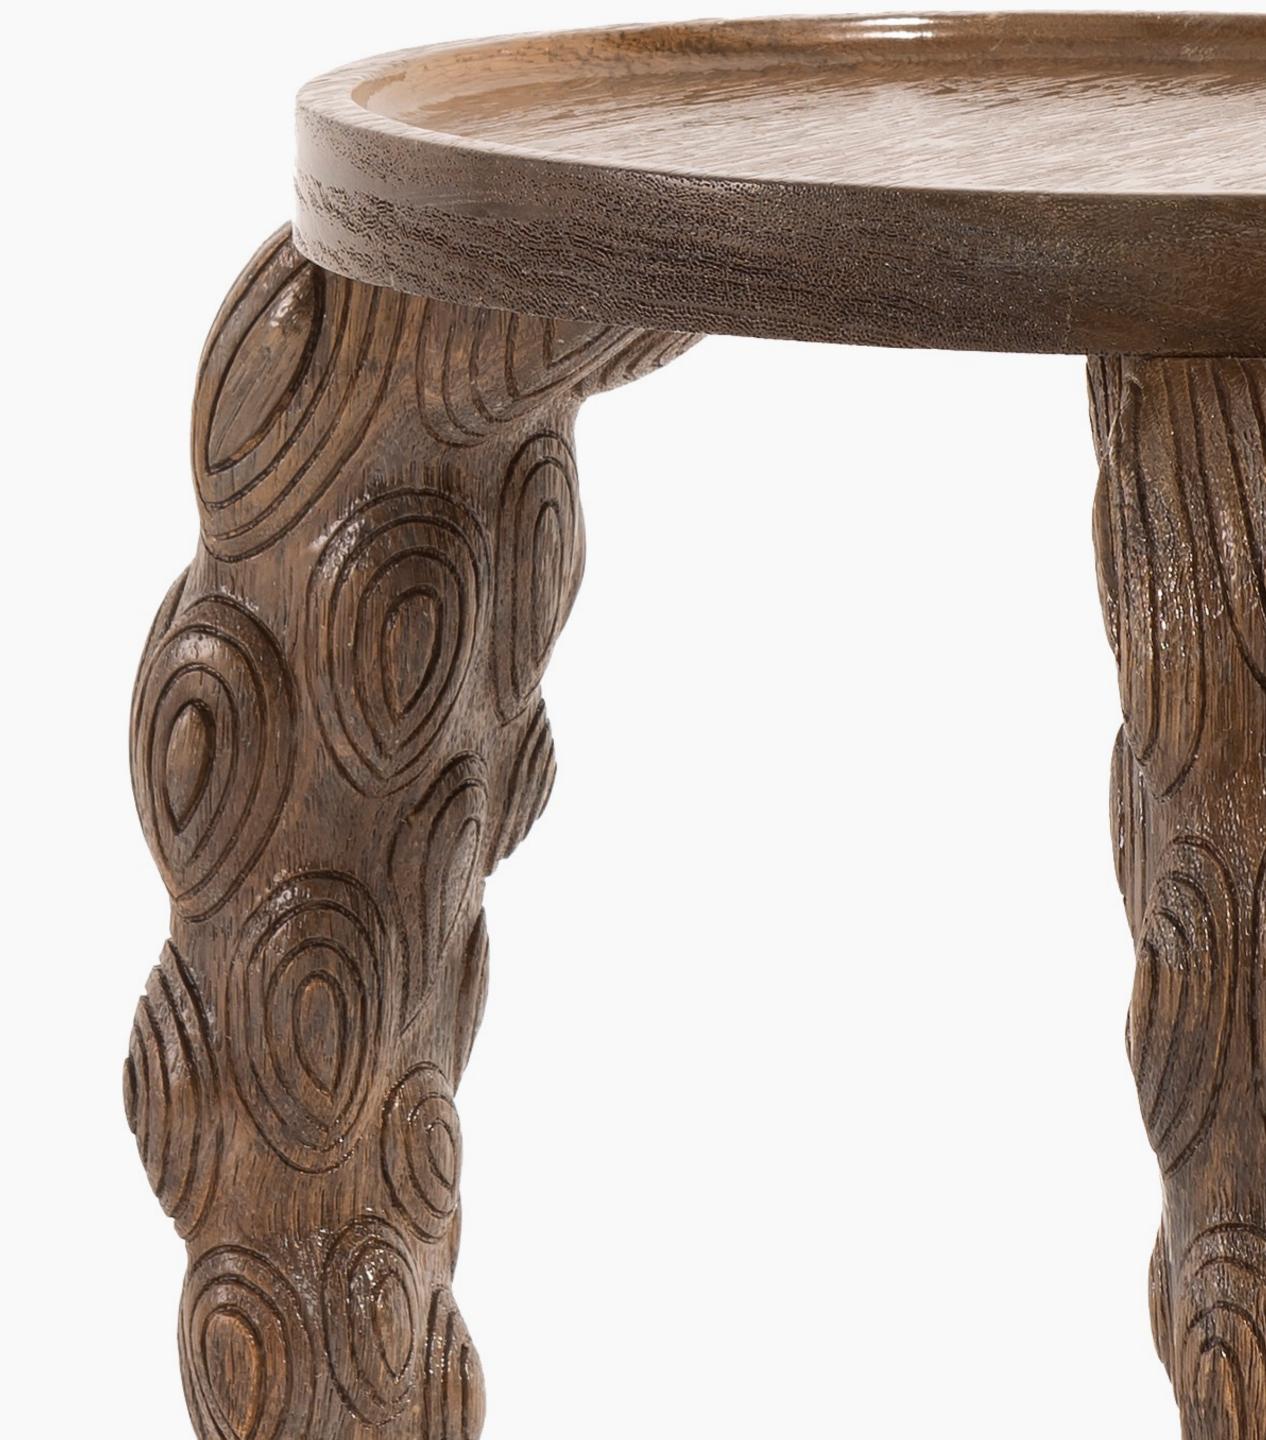

# Octopod Side Table

Introducing the captivating Octopod Side Table, an exquisite masterpiece that draws its inspiration from the mesmerizing depths of the ocean. Crafted with utmost care and precision, this award-winning side table is a testament to the skillful artistry of hand-carved solid wood.

2021 EDIDA Awards Turkey Winner in Furniture Category

Product No : alpf10

W: 34 cm D: 34 cm H: 55 cm

Materials : Oak-tree