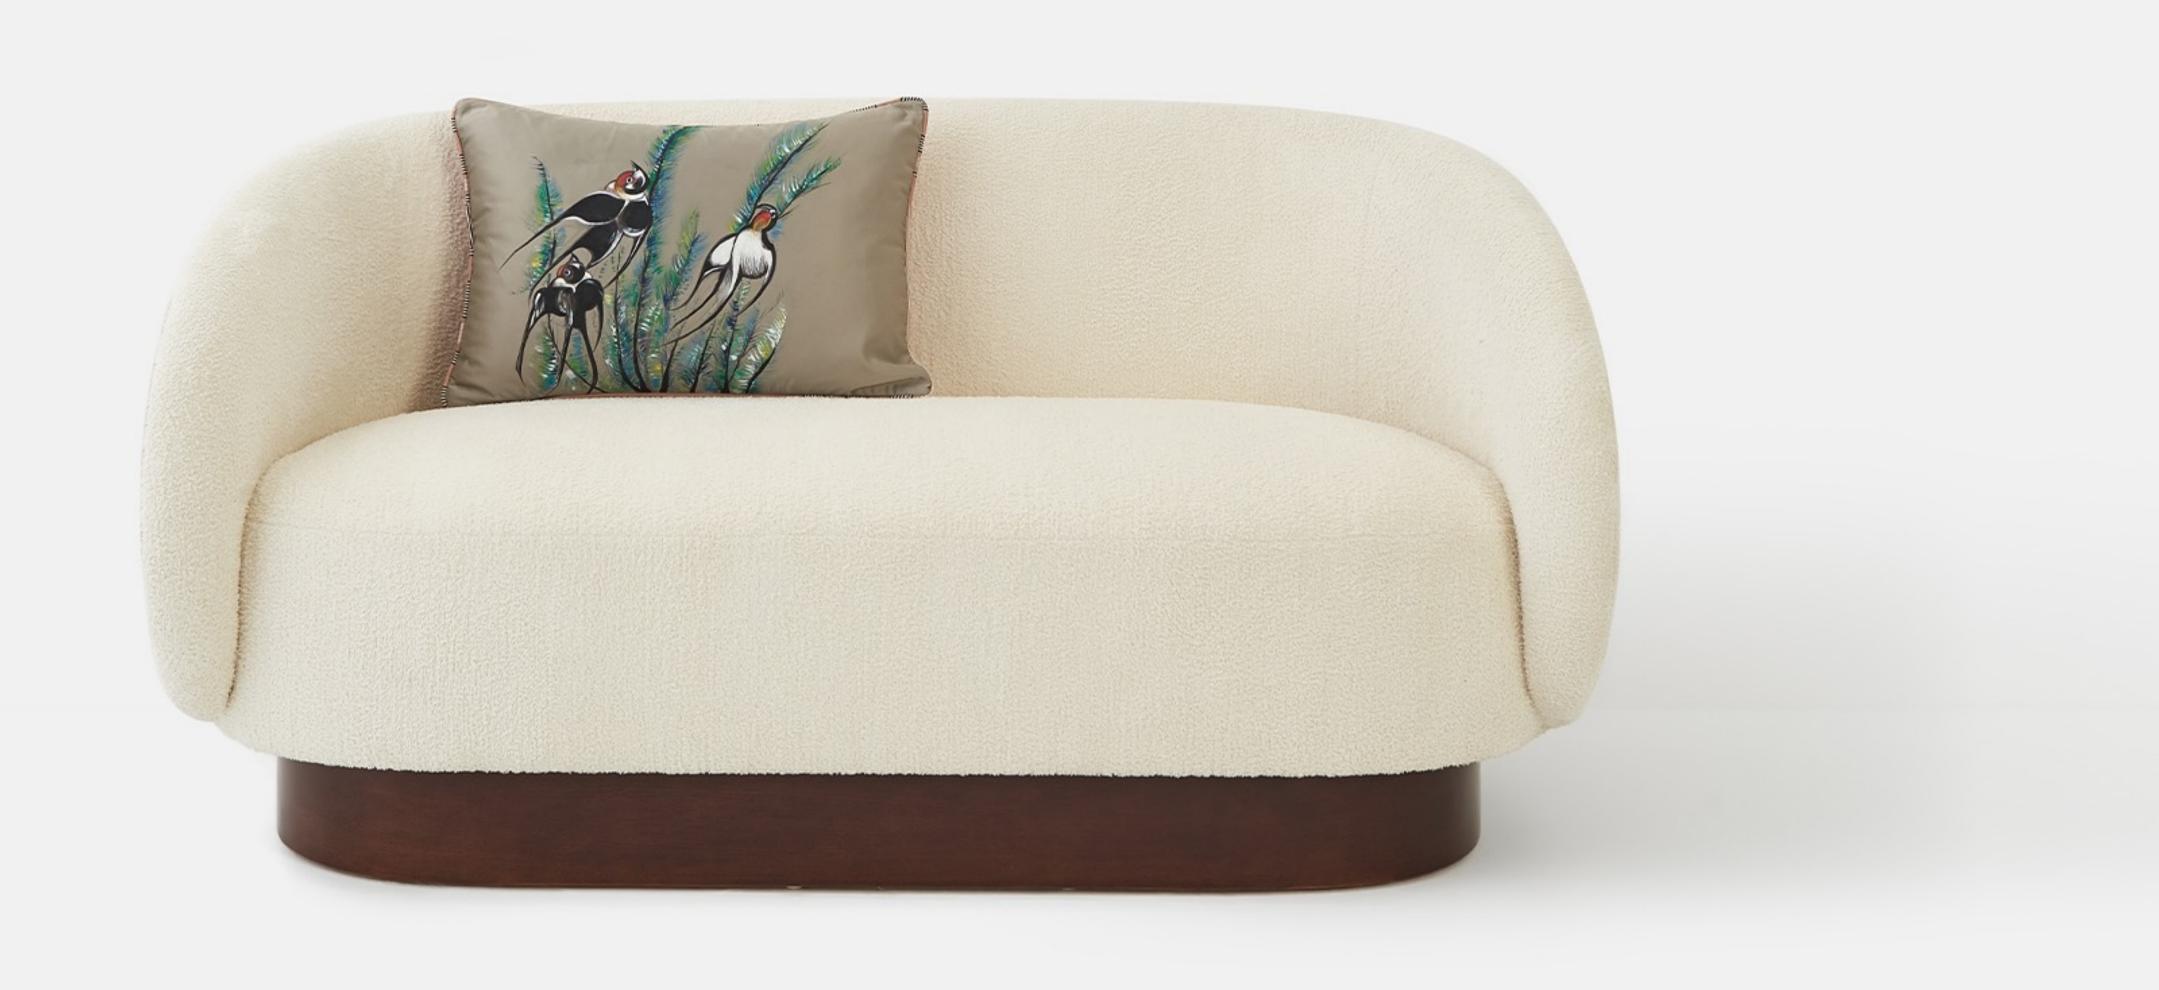

#### Midori Sofa

The Alpaq Studio Midori Sofa effortlessly combines classic and contemporary design elements. Crafted by hand, it showcases the perfect blend of dark wood and green velvet, accentuated by intricate upholstery on the back section of the sofa.

The Midori Sofa provides an exclusive level of comfort with its upholstered armrest features and expansive seating space.

Product no: alpst31

W: 190 cm D: 60 cm H: 80 cm

Materials: Walnut Wood