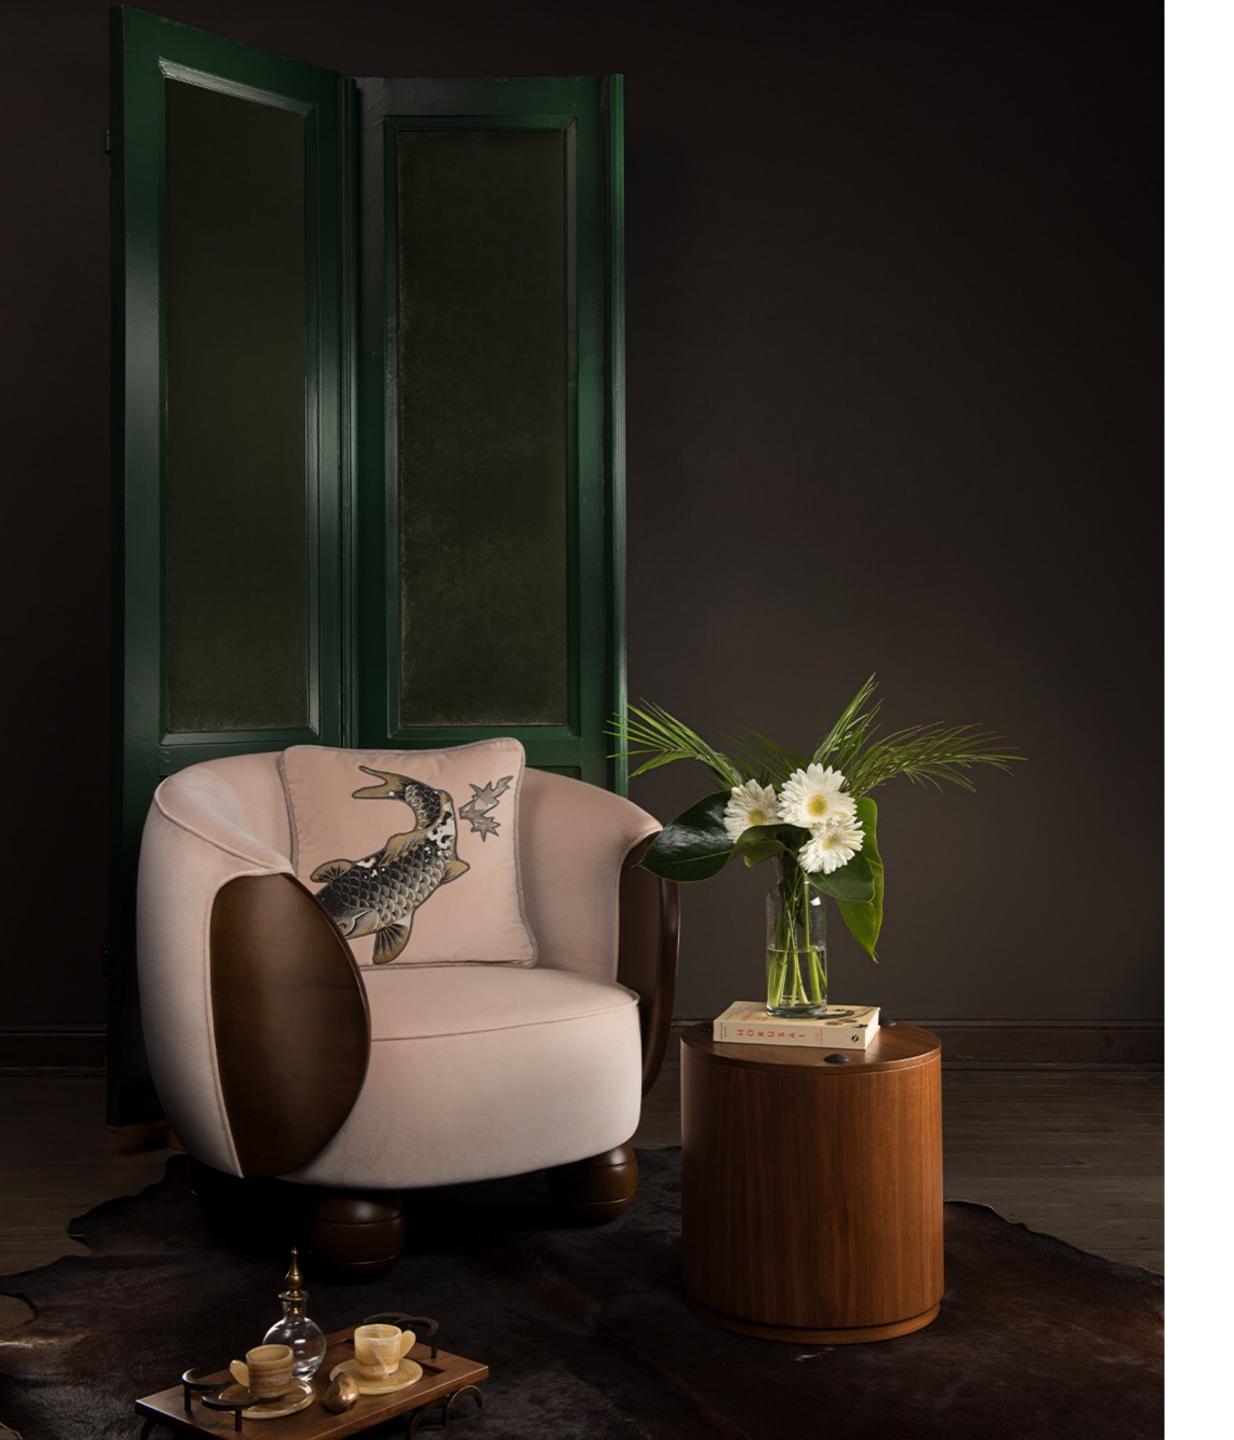

# Cozy Armchair

Wrapped in sumptuously soft pink velvet upholstery, Cozy Armchair exudes a sense of elegance. The gentle blush tone adds a touch of femininity, while the velvet texture invites you to sink in and relax.

The warm, rich tones of the walnut wood finish perfectly complement the delicate pink hue, creating a harmonious contrast that exudes sophistication.

Product no : alpf4

W:87 cm D: 62 cm H: 80 cm

Materials : Walnut Wood, Velvet Fabric