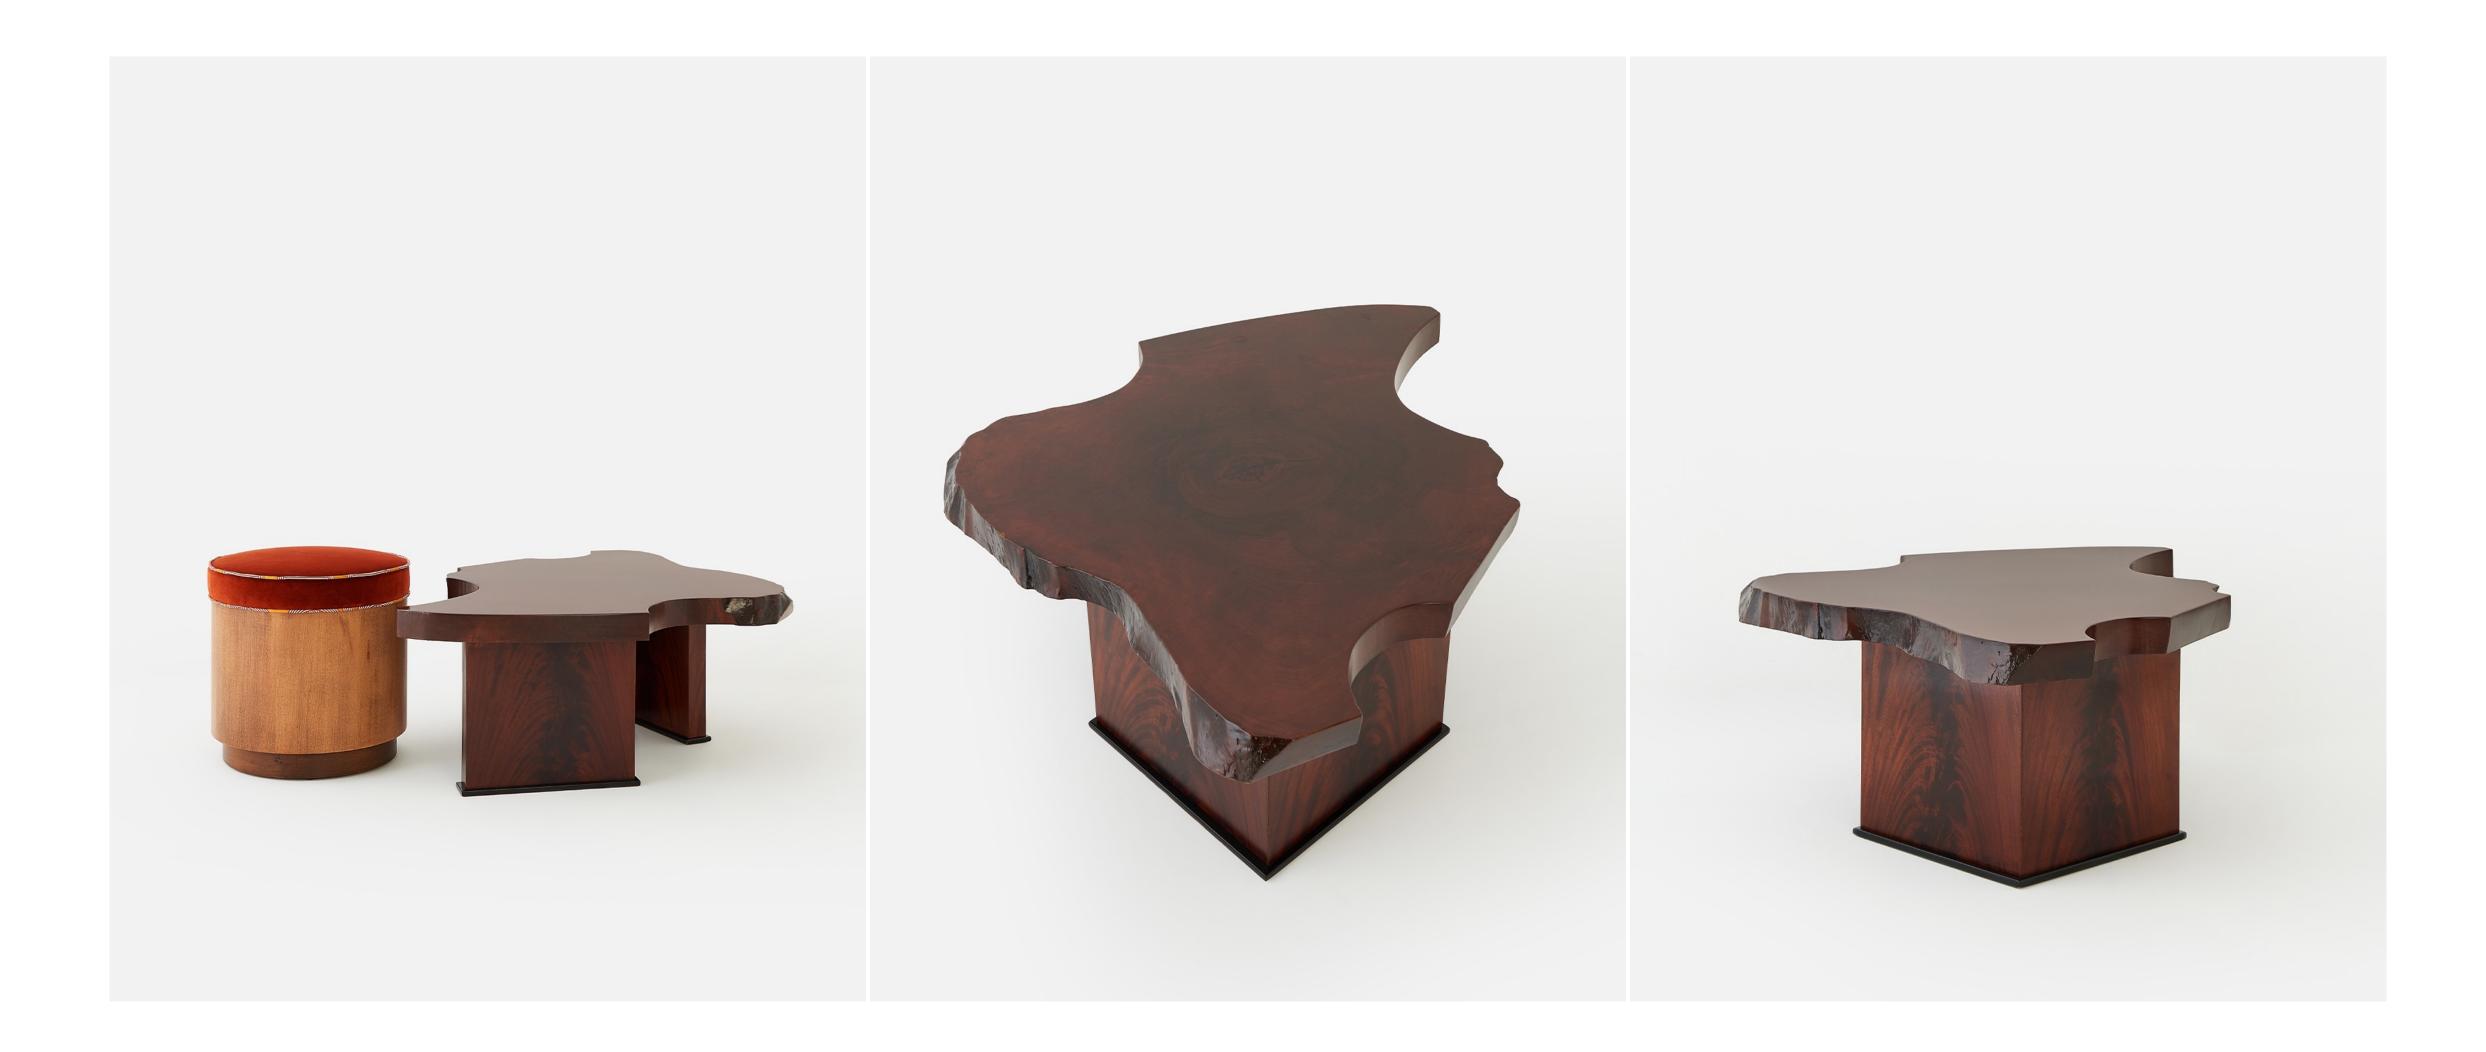

#### American Walnut Stump Coffee Table

American Walnut Stump Coffee Table, a piece that seamlessly blends nature's beauty with modern craftsmanship. Crafted from a single solid walnut stump, this unique coffee table showcases the remarkable natural grain patterns and textures.

The mesmerizing raw beauty of the walnut stump is enhanced by our meticulous polyester lacquer finishing. The high-quality lacquer not only accentuates the wood's natural colors and grains but also adds a lustrous sheen that radiates elegance and sophistication.

Product no: alpf106

W: 115 cm D: 50 cm H: 46 cm

Materials: Walnut Wood