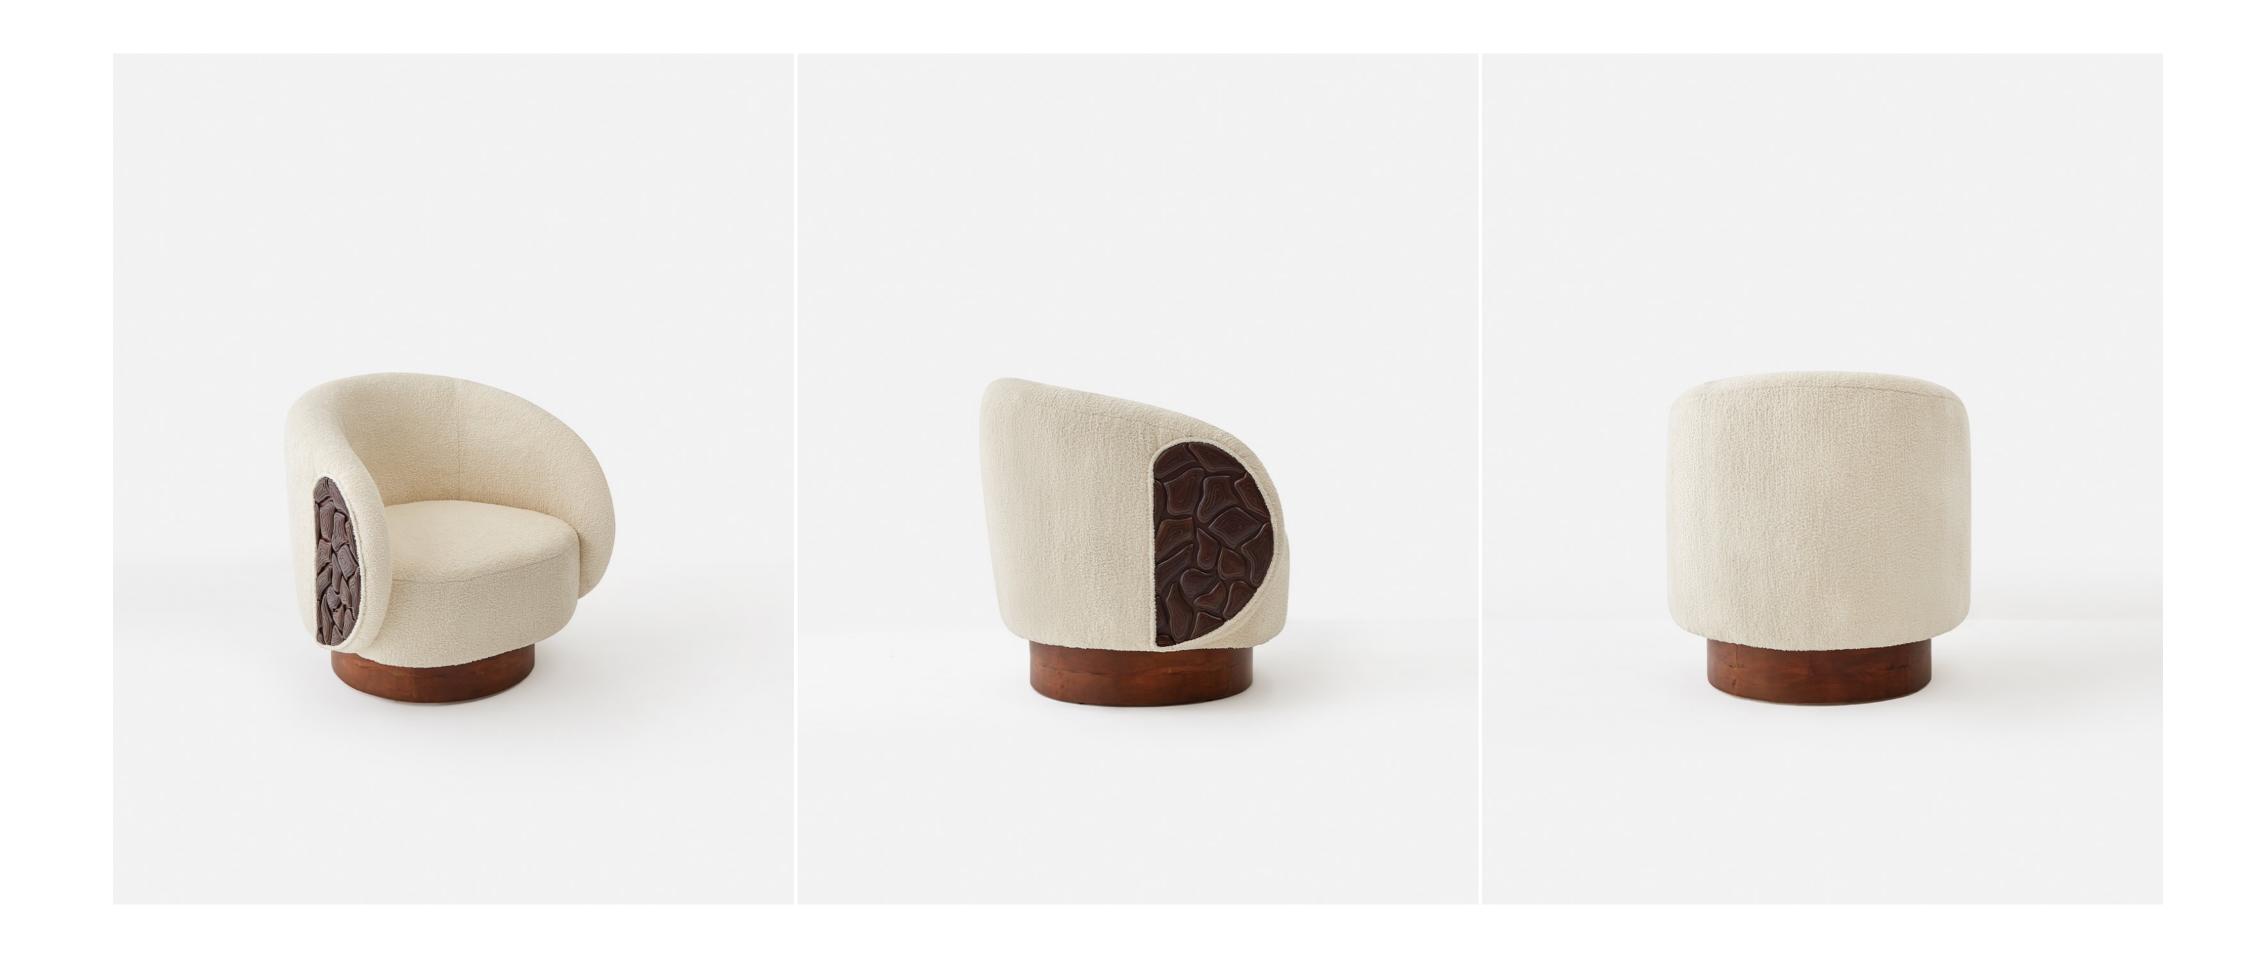

# Cozy Armchair Shell Edition

Cozy Armchair Shell Edition brings signature Cozy Armchair design together with handcarved details. Design combines luxurious comfort with timeless elegance. With its meticulously carved armrests and sophisticated boucle beige upholstery, this armchair exudes a soft, classy, and contemporary charm that will transform your living space.

Product no: alpf22

W: 87 cm D: 65 cm H: 80 cm

Materials : Materials : Walnut wood, Boucle

Fabric