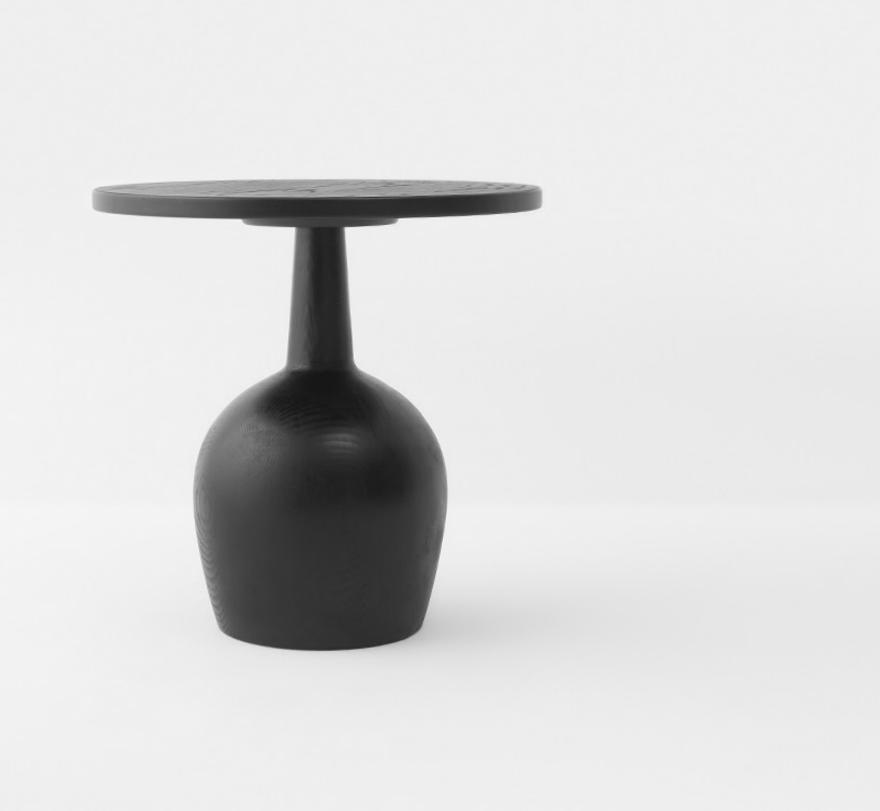

### Goblet Side Table

Crafted from the finest selection of natural oak tree wood, the side table showcases the timeless elegance and grain patterns. The sleek and contemporary upside-down goblet shape adds a touch of artistic flair to the table. The curved base not only elevates the aesthetics but also ensures stability and balance.

Product no: alpf23

W: 55 cm D: 55 cm H: 55 cm Materials : Materials : Oak Tree