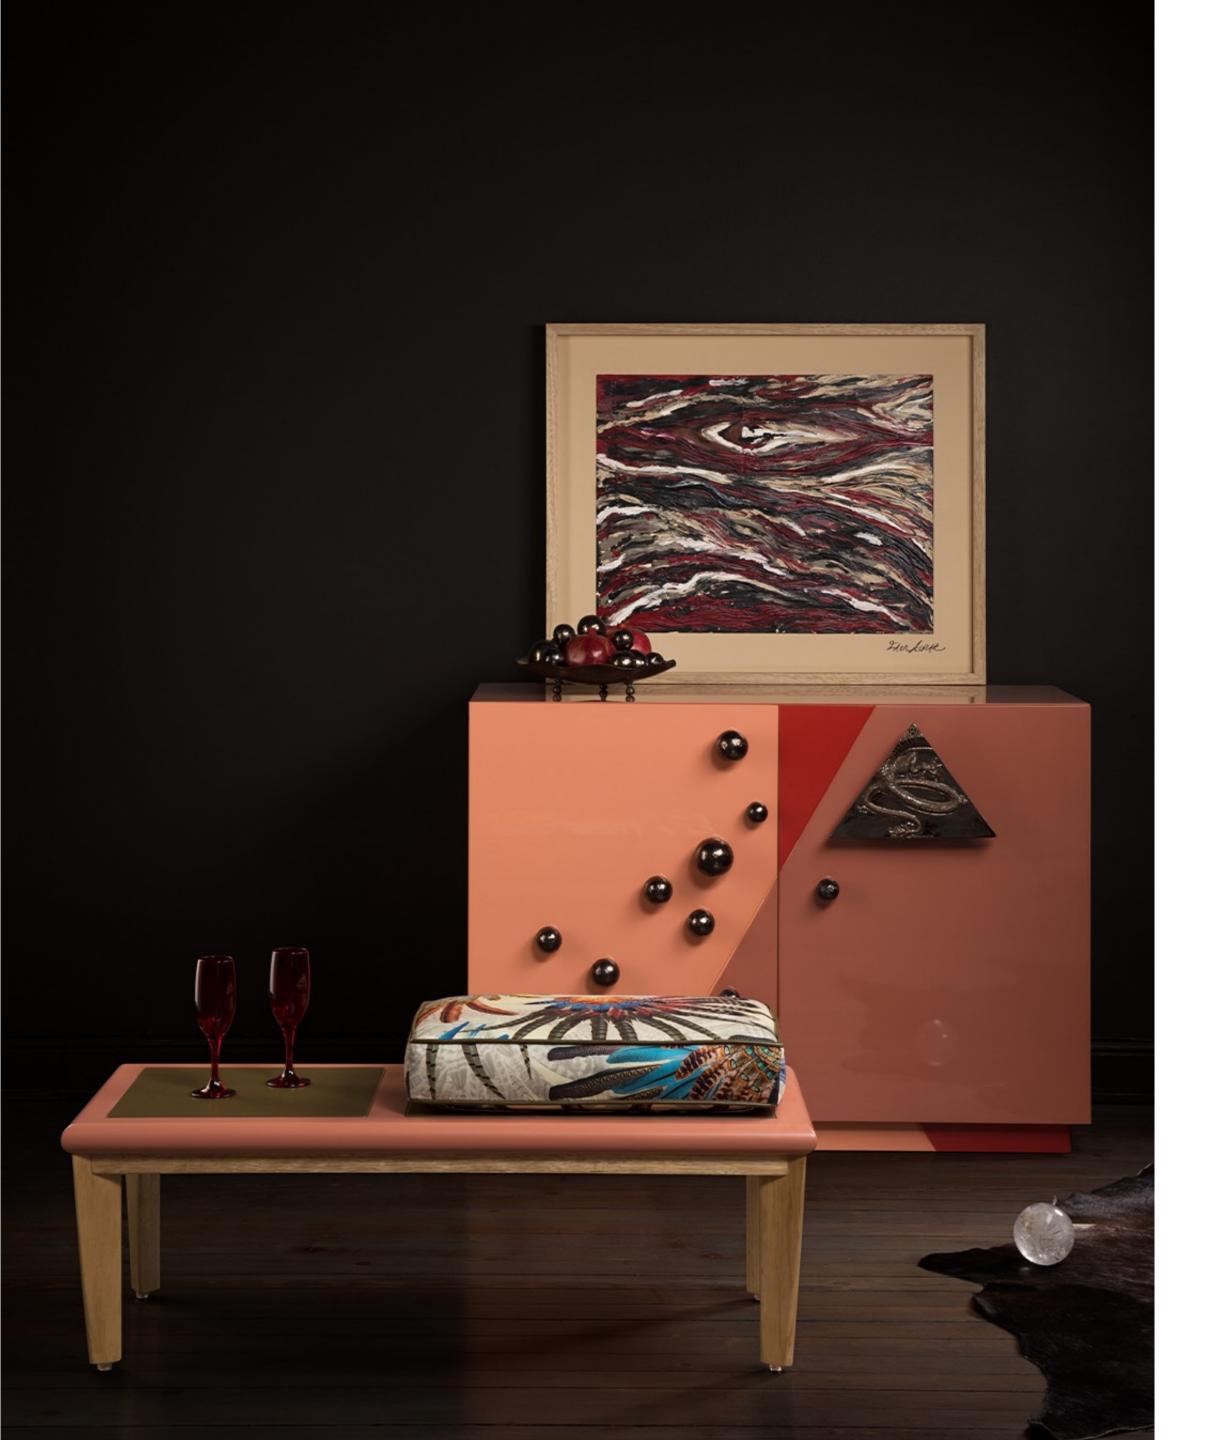

# Credenza Galaxy

Credenza Galaxy features lacquer finish exudes a luxurious shine, creating an aura of sophistication in any room. The smooth surface and clean lines embody a timeless elegance that effortlessly complements various interior styles, from contemporary to traditional.

Adding a touch of enchantment are the handmade ceramic decorations adorning the front panels of the credenza. These artistic accents depict awe-inspiring motifs, inspired by nature, space and mythology, bringing a sense of wonder and charm to your living space.

Product no : alpf6

W: 110 cm D: 45 cm H: 80 cm Materials : MDF, Ceramics