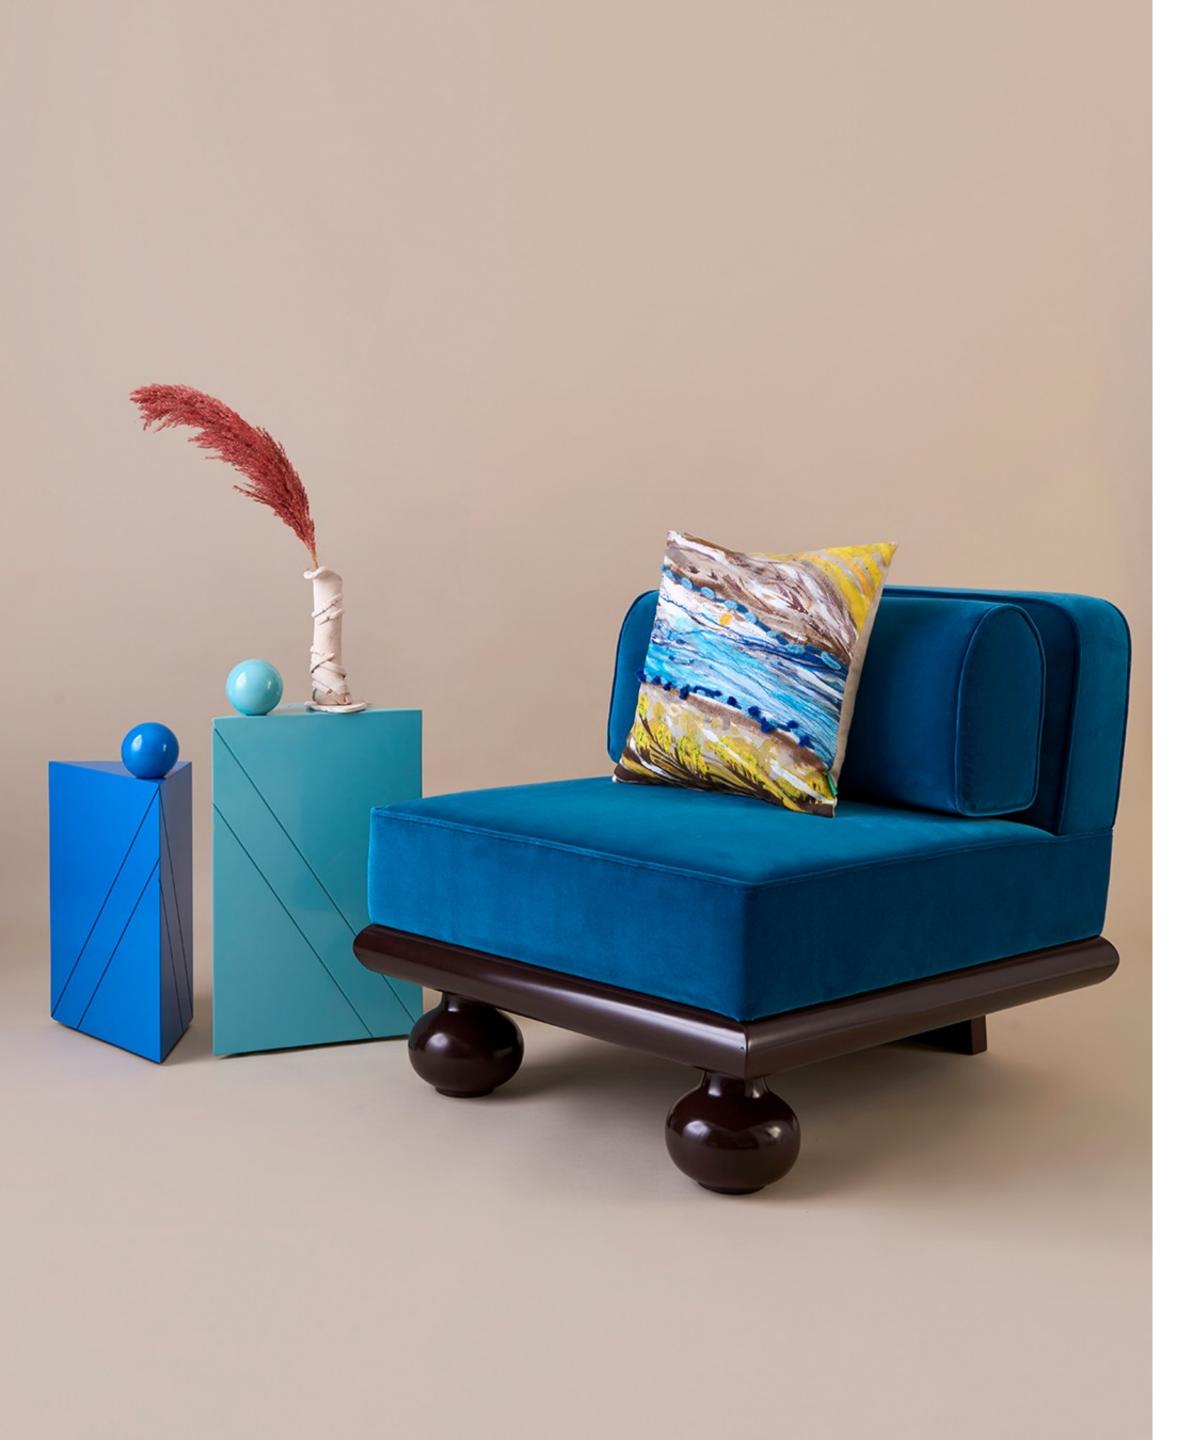

### Cross Corduroy Chair

Alpaq Studio Cross Corduroy Chair is made from natural wood, upholstered with an embroidered linen backrest and an orange corduroy velvet fabric seat. This unique chair combines the beauty of natural wood with the elegance of luxurious upholstery, creating a harmonious blend of style and comfort. Crafted from premium-quality natural wood, Cross Corduroy Chair showcases the inherent beauty of organic materials. The solid wood frame boasts a rich, warm tone, accentuating the natural grains and textures.

Product No : alpf7 W: 53 cm D: 45 cm H: 88 cm

Materials : Limba Wood, Velvet & Linen Fabric

Cross Corduroy Chair Beige

Product no: alpf104