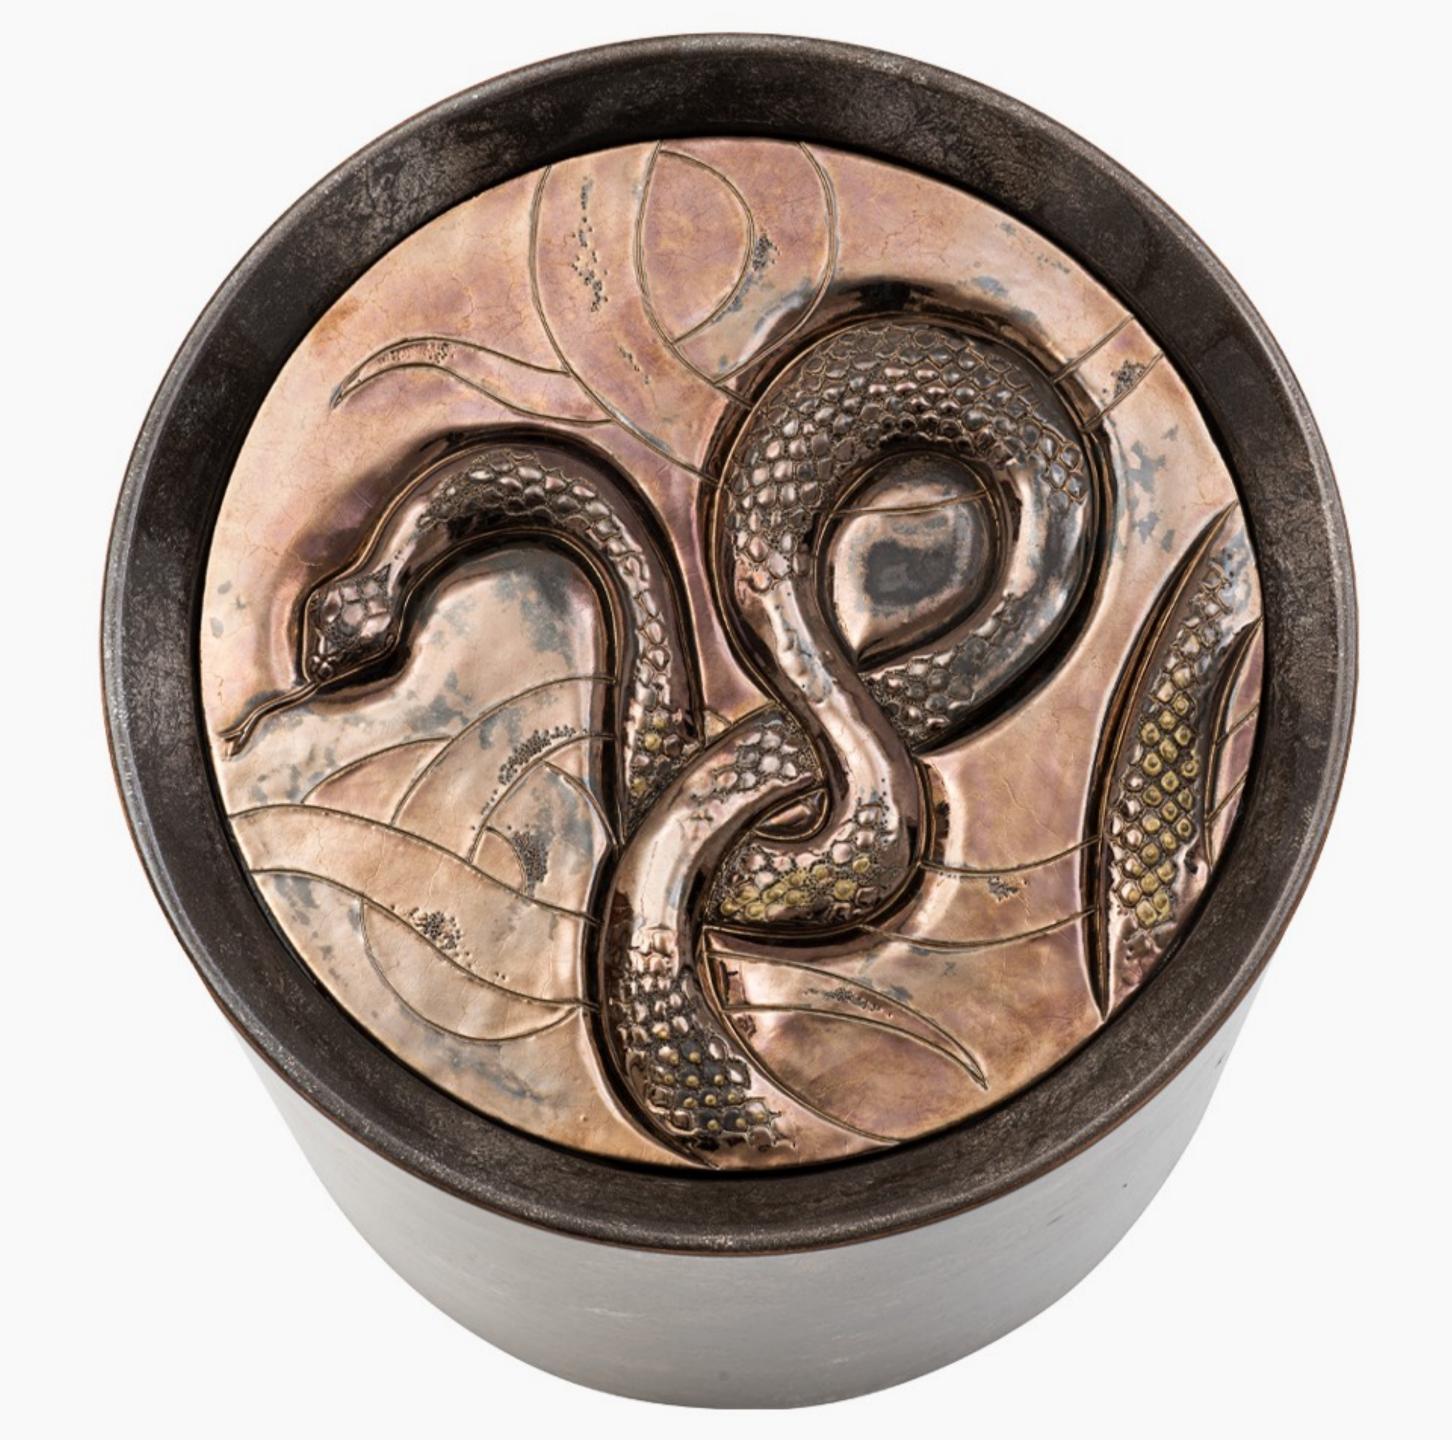

W: 190 cm D: 60 cm H: 80 cm Materials : Limba Wood, Velvet & Silk Fabric

Product No : alpf3

Cozy Armchair Shell Edition - Cinnamon Velvet Product no : alpf101

Handmade Ceramic Snake Side Table

Alpaq Studio Ceramic Snake Side Tables are true masterpieces blends art and furniture.

The body of the side tables are made from MDF. The hand-painted finish boasts a rich, lustrous texture that adds a touch of elegance to any space. The snake motif, inspired by nature's timeless beauty and symbolism, adds an intriguing and mystical touch to the table.

Materials : MDF, Ceramic

Product no : alpf9 - W: 40 cm D: 40 cm H: 50 cm