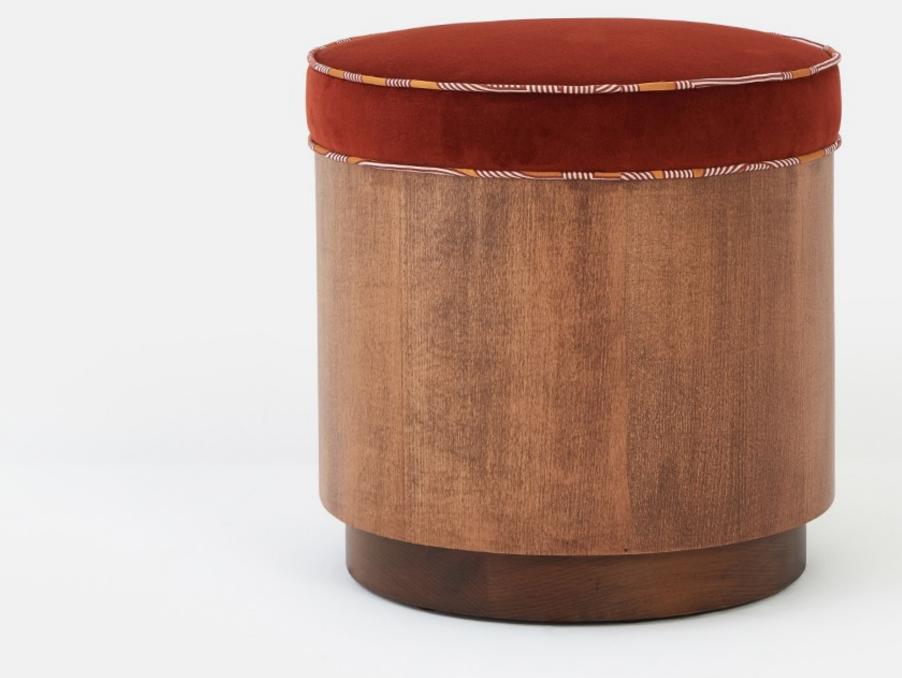

#### Cinnamon Velvet Round Ottoman

Cinnamon velvet upholstered round ottoman, a harmonious blend of vibrant aesthetics, luxurious comfort, and exceptional craftsmanship. This exquisite piece of furniture is designed to add a touch of elegance and sophistication to any living space.

Product no: alpf103

W: 45 cm D: 45 cm H: 45 cm

Materials: Solid Wood, Velvet & Viscose Fabric