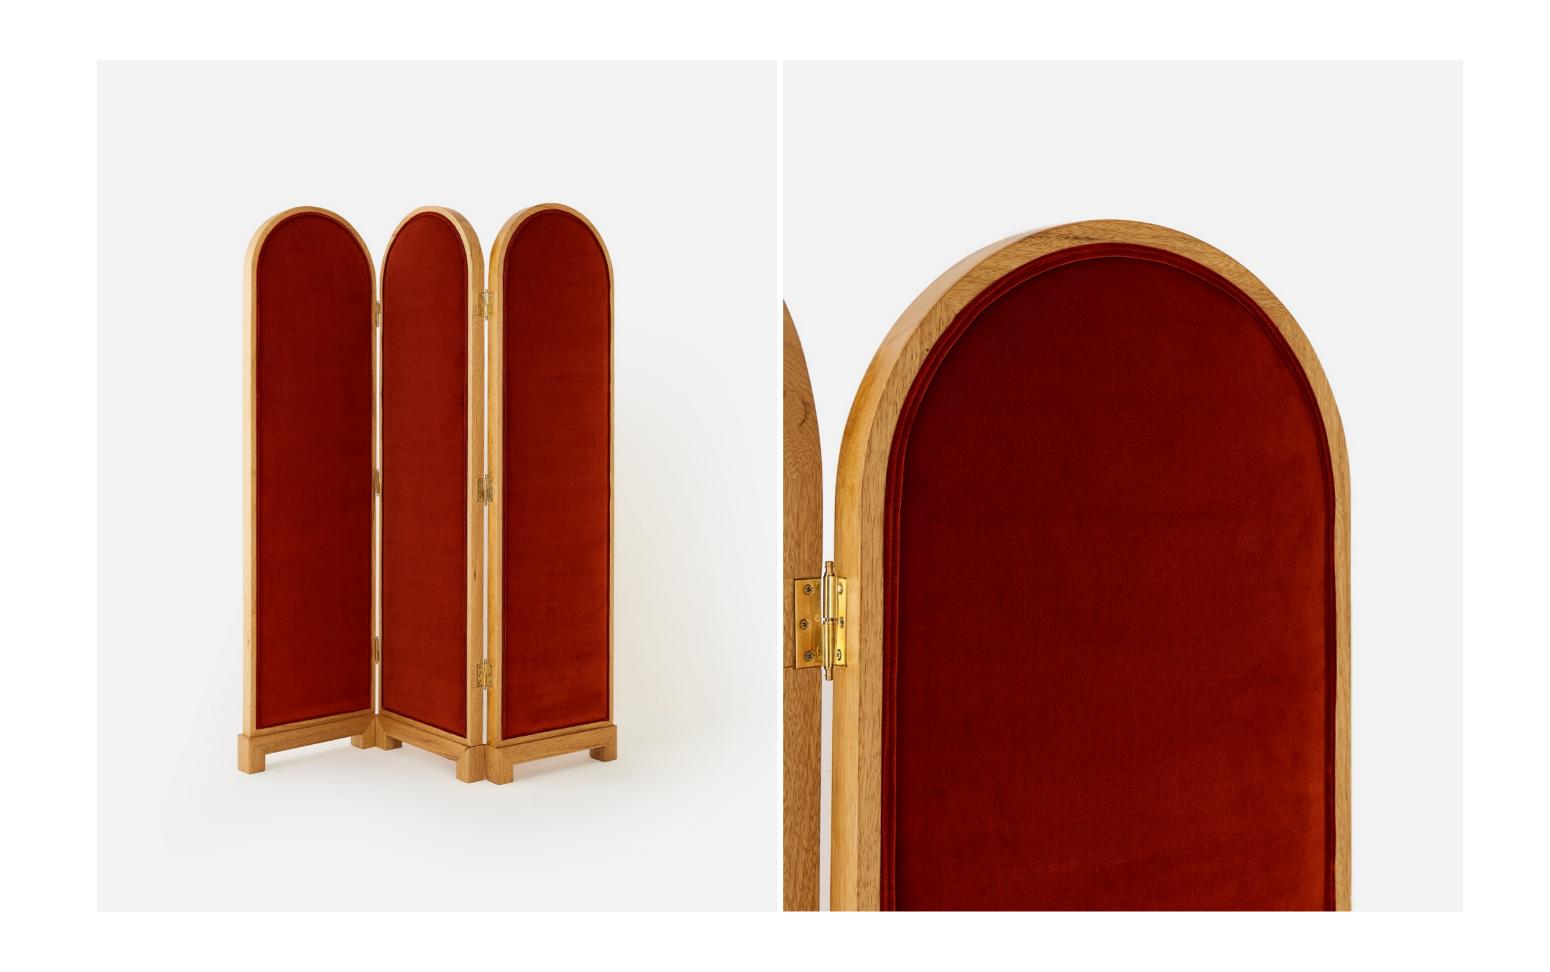

### Red Screen

Crafted from high-quality wood, Red Screen embodies durability and timeless beauty. The sturdy construction ensures stability and longevity, making it a lasting addition to your interiors.

The clean lines and smooth finish of the wood provide a versatile canvas for the captivating upholstery that adorns it. The luxurious red maze patterned fabric is a true visual delight, drawing the eye with its intricate design and vibrant colors.

The maze pattern symbolizes complexity, exploration, and the beauty of the journey. This captivating fabric adds a sense of depth and mystery to the screen, becoming a statement piece that commands attention.

Product no : alpf5 W: 120 cm D: 6 cm H: 190 cm Materials: Limba Wood, Viscose Fabric