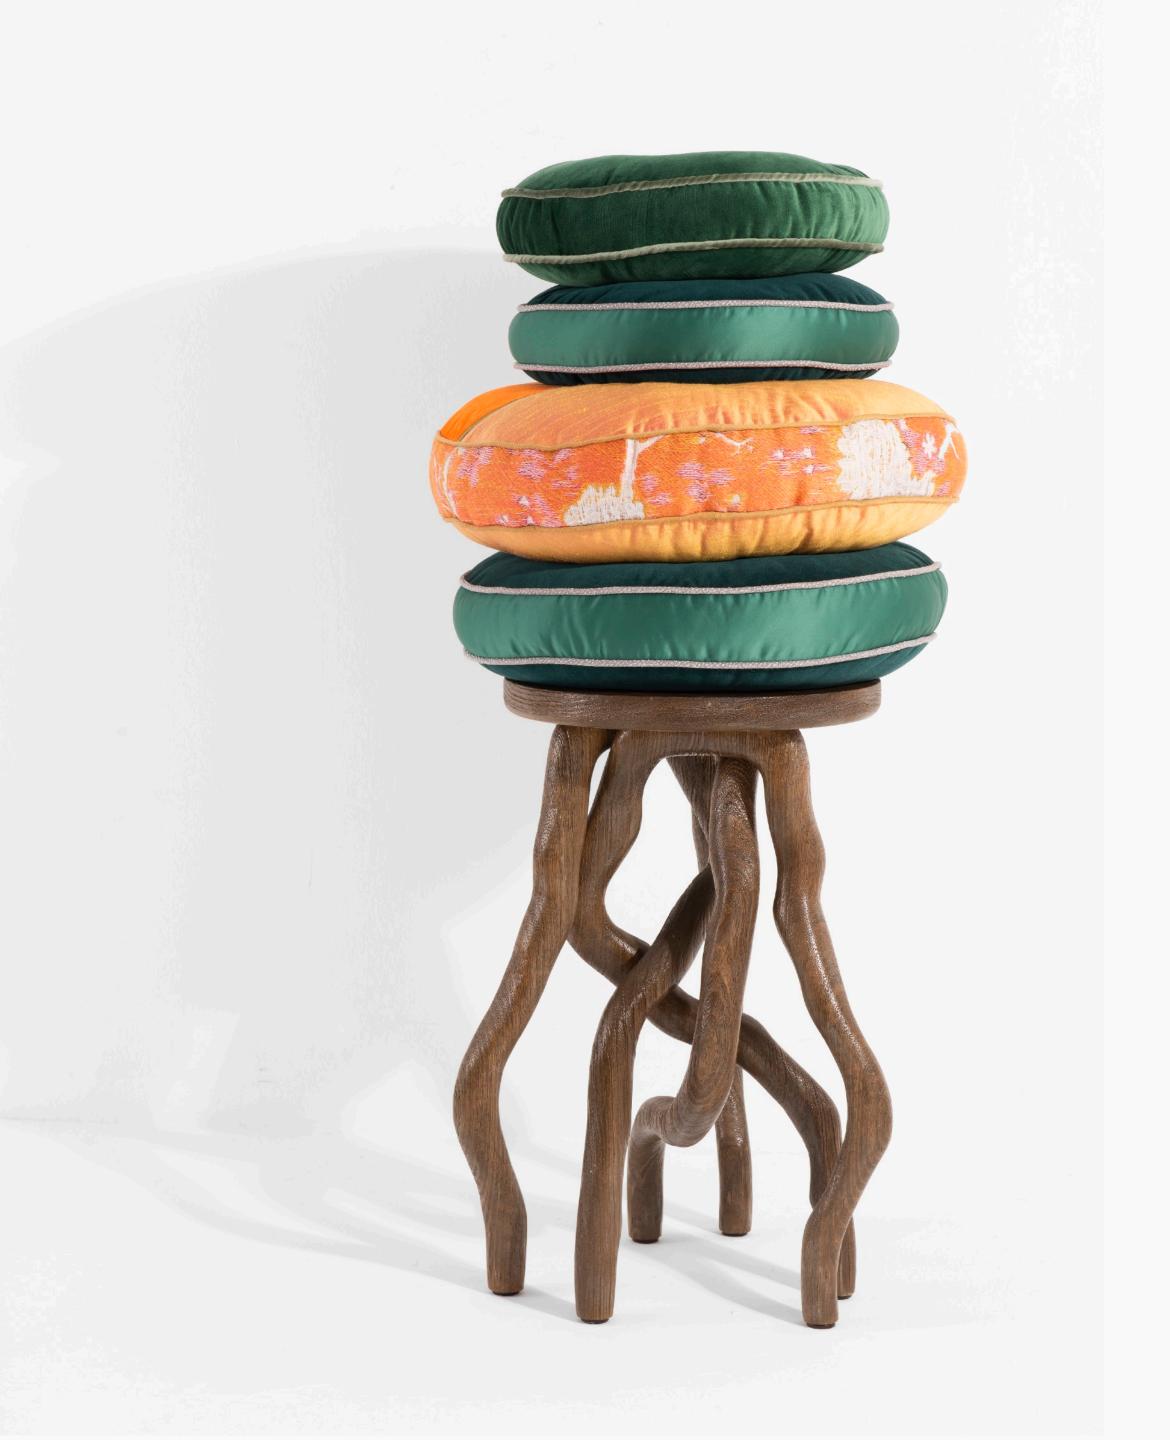

# Octopod Side Table

Introducing the captivating Octopod Side Table, an exquisite masterpiece that draws its inspiration from the mesmerizing depths of the ocean. Crafted with utmost care and precision, this award-winning side table is a testament to the skillful artistry of hand-carved solid wood.

2021 EDIDA Awards Turkey Winner in Furniture Category

Product No : alpf10

W: 34 cm D: 34 cm H: 55 cm

Materials : Oak-tree