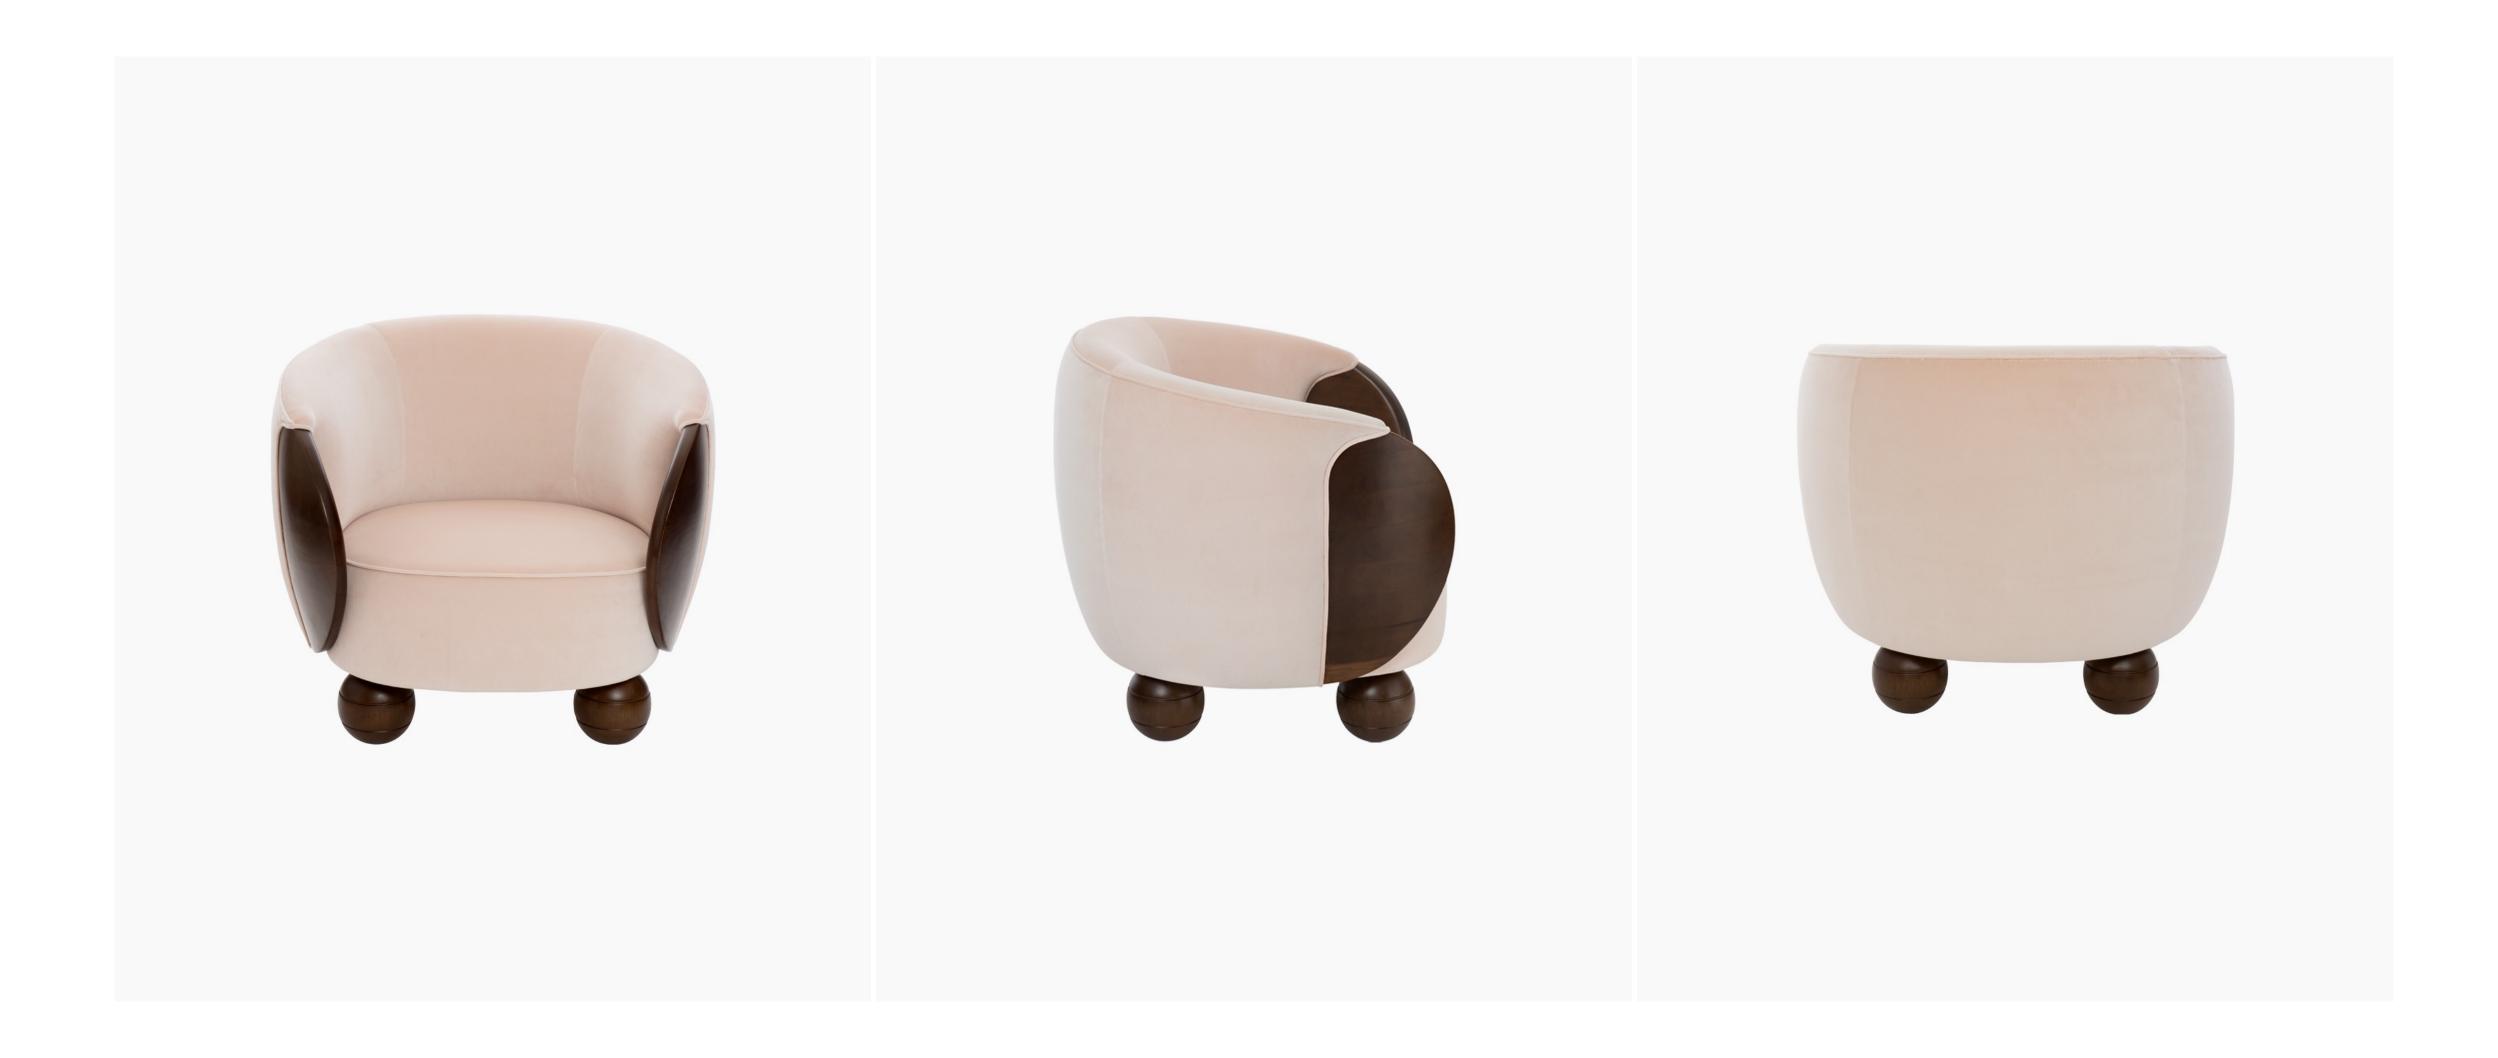

# Cozy Armchair

Wrapped in sumptuously soft pink velvet upholstery, Cozy Armchair exudes a sense of elegance. The gentle blush tone adds a touch of femininity, while the velvet texture invites you to sink in and relax.

The warm, rich tones of the walnut wood finish perfectly complement the delicate pink hue, creating a harmonious contrast that exudes sophistication.

Product no : alpf4

W:87 cm D: 62 cm H: 80 cm

Materials : Walnut Wood, Velvet Fabric