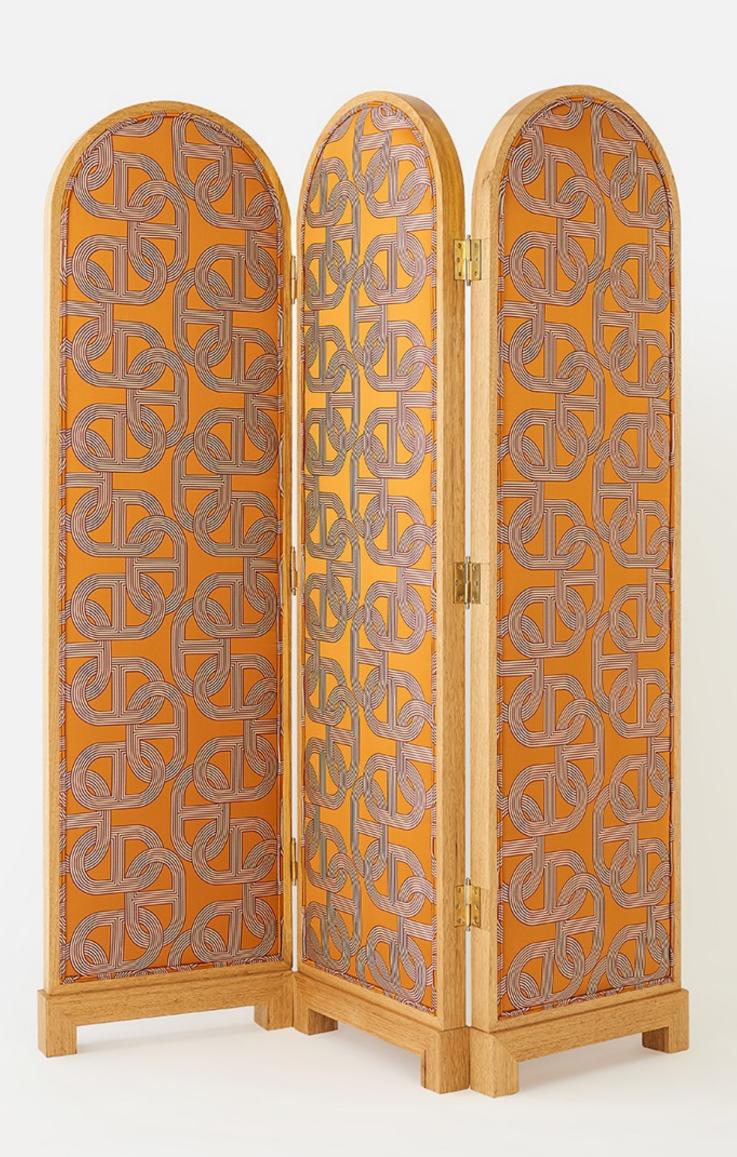

### Red Screen

Crafted from high-quality wood, Red Screen embodies durability and timeless beauty. The sturdy construction ensures stability and longevity, making it a lasting addition to your interiors.

The clean lines and smooth finish of the wood provide a versatile canvas for the captivating upholstery that adorns it. The luxurious red maze patterned fabric is a true visual delight, drawing the eye with its intricate design and vibrant colors.

The maze pattern symbolizes complexity, exploration, and the beauty of the journey. This captivating fabric adds a sense of depth and mystery to the screen, becoming a statement piece that commands attention.

Product no : alpf5 W: 120 cm D: 6 cm H: 190 cm Materials: Limba Wood, Viscose Fabric